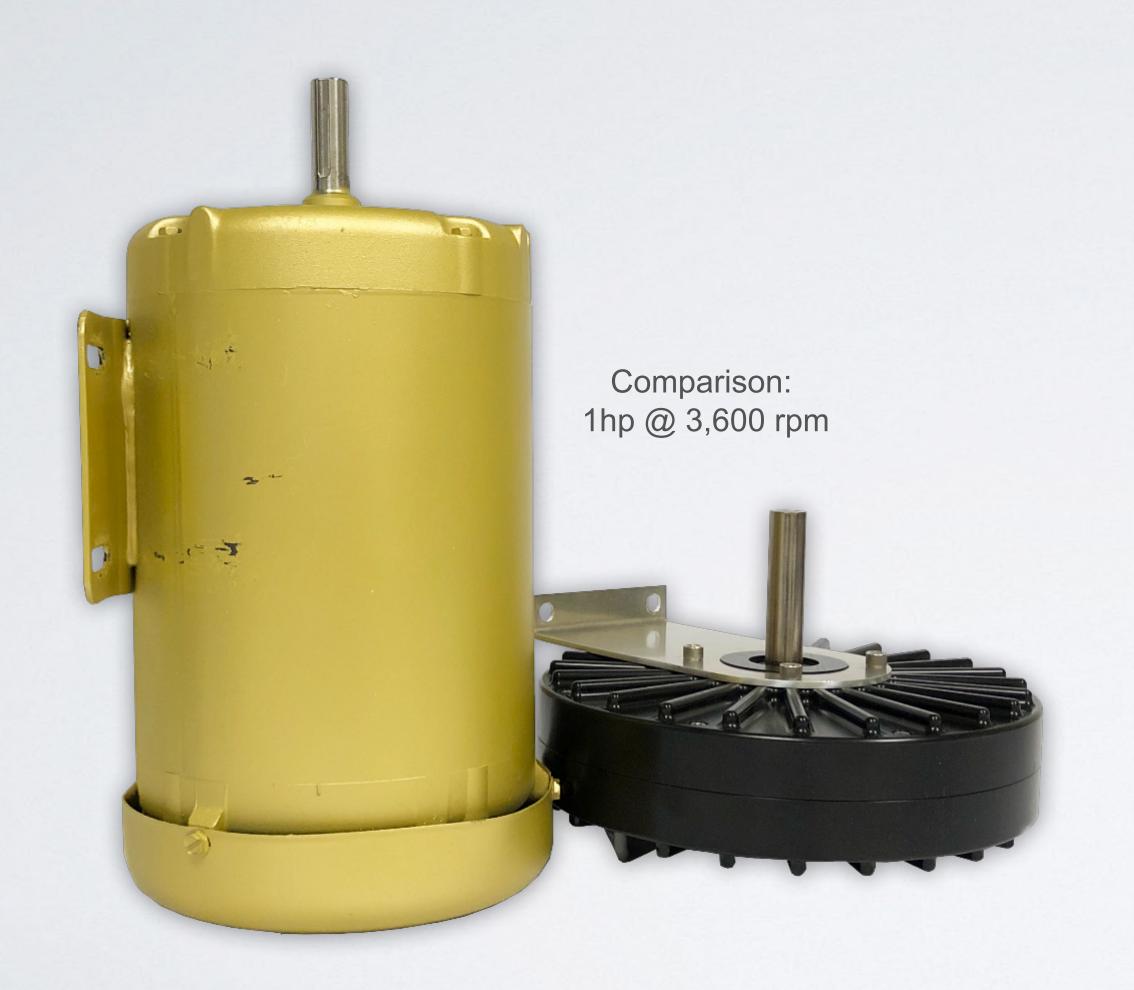

#### Bigger is not always better

The motor is often larger than the device it drives

Need to adjust the speed?
Don't forget to add the drive