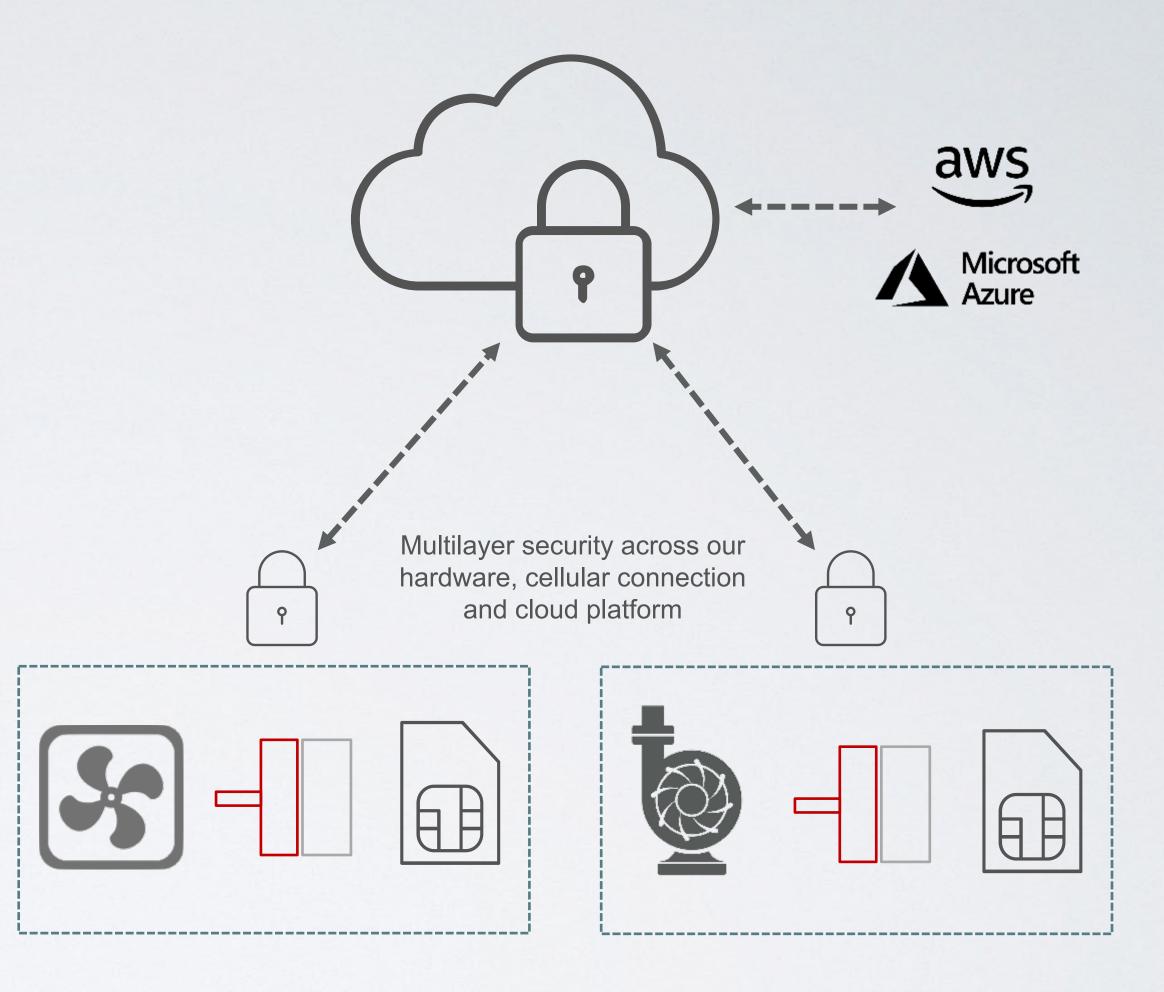

# Cloud IoT platform

#### Monitor motor & drive parameters

- Vibration
- Stator temperature
- VFD temperature
- Speed

- Fault codes
- Power
- Torque
- Voltage

Update firmware with a simple click