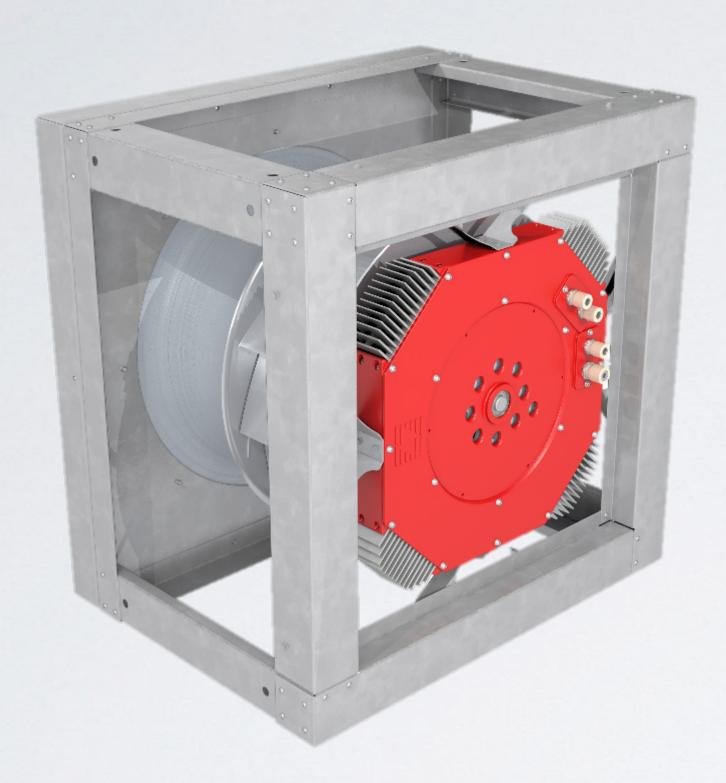

# Introducing the IEx Series

ODP and TEFC frames available for fan, pump and compressor applications

13k units already sold over next three years

### Shipping in 2020: EC motor for HVAC plenum fan

- 15hp example = 90% system efficiency
- Only 100lbs, simple mounting
- Plug and play control electronics

- 15hp example = 84% system efficiency
- 300lbs, requires additional bracing
- External VFD that requires configuration