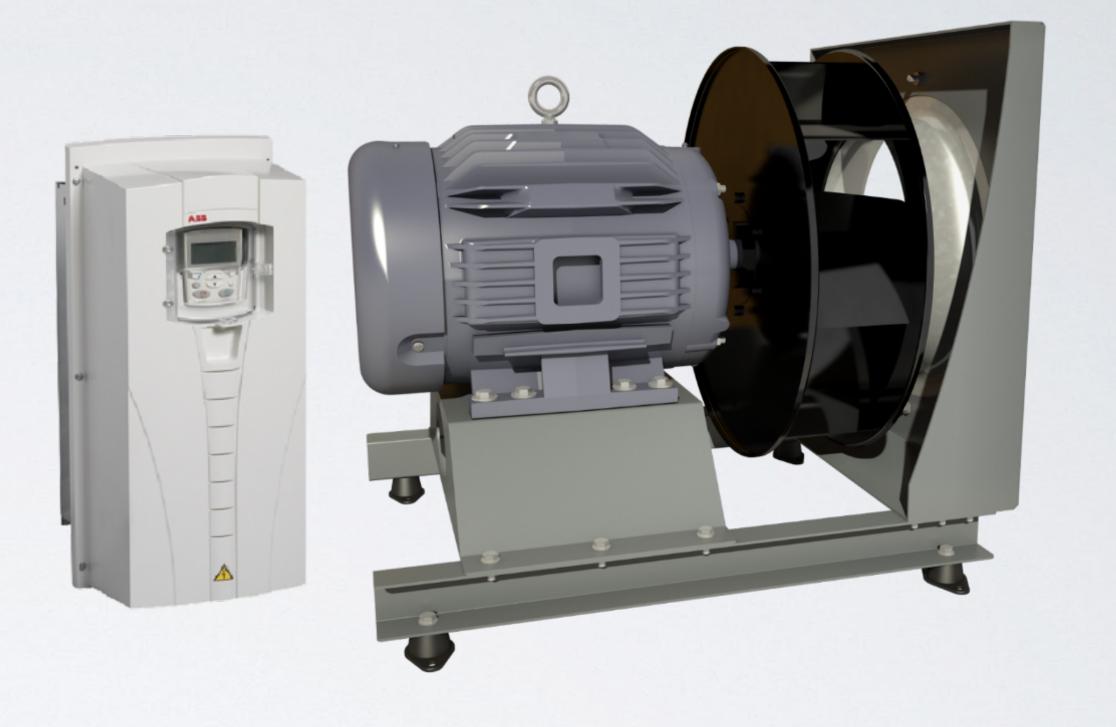

#### Motor and controls in one package

- First commercially available
   SiC MOSFET VFD provides
   maximum system efficiency
- Mix and match motor and drive components to meet a wide rage of ratings
- Control electronics and IoT devices integrated into the motor housing

### Shipping in 2020: EC motor for HVAC plenum fan

- 15hp example = 90% system efficiency
- Only 100lbs, simple mounting
- Plug and play control electronics

- 15hp example = 84% system efficiency
- 300lbs, requires additional bracing
- External VFD that requires configuration