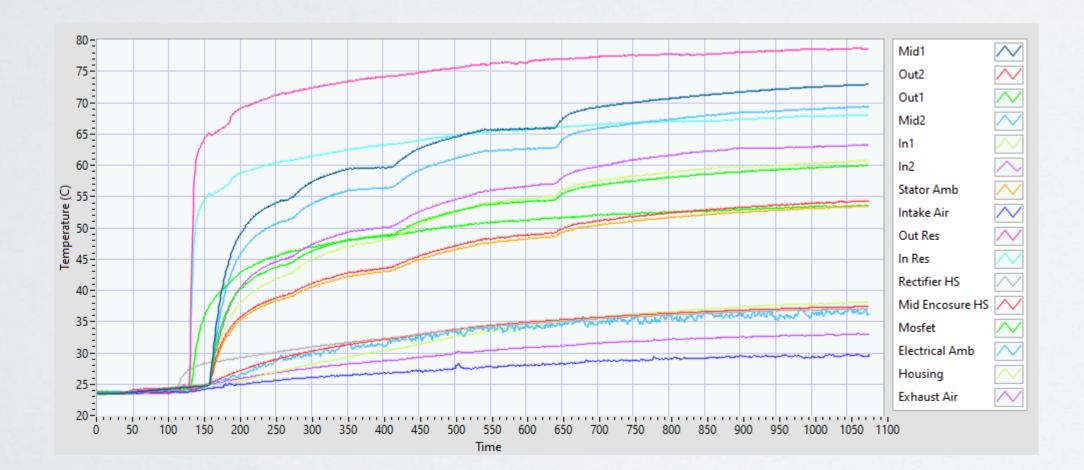

#### Monitor motor & drive parameters

- Vibration
- Stator temperature
- VFD temperature
- Speed

- Fault codes
- Power
- Torque
- Voltage

Update firmware with a simple click