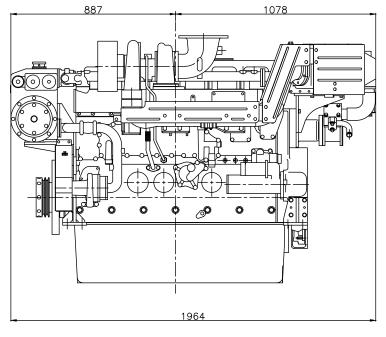

# **DIMENSIONS**

More information

MOVE THE WORLD FORW➤RD MITSUBISHI

CS-M-S6B3-MPTK (P)-2102V1.0