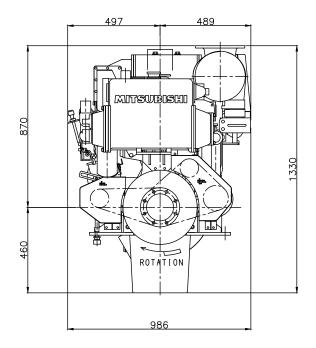

# **DIMENSIONS**

More information

MOVE THE WORLD FORW➤RD MITSUBISHI

CS-M-S6B3-MPTK (P)-2102V1.0