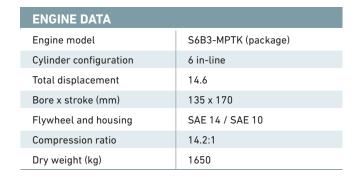

S6B3-MPTK (PACKAGE) 345 - 380 kW | PROPULSION **NOT REGULATED** 

## RELIABLE MECHANICAL ENGINE

| Method of operation | 4-stroke, water-cooled diesel engine, with direct-injection, turbocharger, air-cooler, built-up heat exchanger and sea water pump |
|---------------------|-----------------------------------------------------------------------------------------------------------------------------------|
| Cooling method      | separate high and low temperature<br>cooling circuit; charge air cooler<br>directly cooled by sea water<br>(intercooler)          |

| RATING <sup>1,2</sup> |      |               |      |      |  |
|-----------------------|------|---------------|------|------|--|
| Rating                | UCD  | UCD           | UCD  | HD   |  |
| Output (kW)           | 242  | 308           | 345  | 380  |  |
| Output (bhp)          | 325  | 413           | 463  | 510  |  |
| Engine speed (rpm)    | 1800 | 1940          | 1940 | 2000 |  |
| Emissions             |      | not regulated |      |      |  |