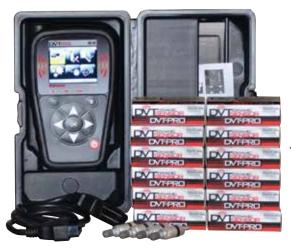

## DVT-12PROWT Dynamic DVT-PRO Sensor & Tool Assortment

DVT-PRO Single Dual Banded Sensor and Tool Assortment contains 12 Dynamic DVT-PRO Sensors and a DY-47 Diagnostic Tool with OBDII Tool capabilities including a hard case.

| Includes | Description                                                            | Qty |
|----------|------------------------------------------------------------------------|-----|
| DVT-PRO  | Dynamic DVT-PRO                                                        |     |
|          | Sensor - 315/433 MHz                                                   | 12  |
| 6-225    | DVT- PRO Aluminum                                                      |     |
|          | Replacement Valve                                                      | 4   |
| DY-47    | Diagnostic Scan Tool, Black Plastic<br>Case, Charger and USB Interface | 1   |