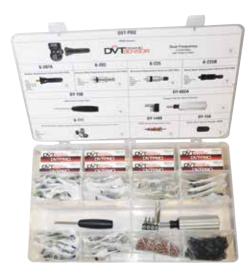

## **DY-TPMS-1 DVT-PRO Starter Kit Assortment**

The DY-TPMS-1 Starter Kit is a group of our top selling valves, kits, sensors, and tools. The kit contains 8 DVT-PRO single dual banded sensors, the top selling DVT & 0EM replacement rubber valve, the 6-207A and the 3 metal options for that same fitment. The kit also includes our top selling 6-111 0EM maintenance service kit, valve cores and caps as well as the necessary torque tools for the valve cores and sensors. This starter kit is sure to add value to any shop that offers TPMS service!

| Kit No. | General Appliication                 | Qty |
|---------|--------------------------------------|-----|
| DVT-PRO | Dynamic DVT-PRO Sensor - 315/433 MHz | 8   |
| 6-207A  | Rubber Replacement Valve             | 15  |
| 6-203   | Chrome Metal Replacement Valve       | 4   |
| 6-225   | Aluminum Replacement Valve           | 4   |
| 6-225B  | Black Metal Replacement Valve        | 4   |
| 6-111   | Service Kit for Toyota, Lexus, Scion | 16  |
| DY-1400 | TPMS Nickel-Plated Valve Core        | 100 |
| DY-158  | Black Valve Cap for Shrader 20008    | 50  |
| DY-150  | Valve Core Torque Tool               | 1   |
| DY-002A | Torque Tool for Valve & Sensor       | 1   |
|         |                                      |     |