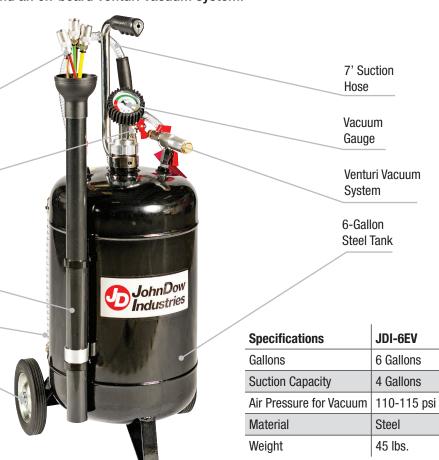

## 6-Gallon Fluid Evacuator

## **NOTABLE FEATURES**

- Heavy-duty steel construction
- Self-evacuating with 10' quick disconnect evacuation hose
- Three OE-Style evacuator adapters

Remove used oil and other fluids from any vehicle when conventional draining methods are not practical. Fluid evacuators remove used oil and other non-flammable fluids from almost any vehicle using compressed air and an on-board venturi vacuum system.