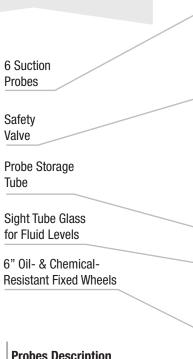

|             | 5" Oil- & Chemical-<br>Resistant Fixed Wheels |
|-------------|-----------------------------------------------|
|             |                                               |
| Part No.    | <b>Probes Description</b>                     |
| PR5-700*    | 5mm x 27" Nylon (Red)                         |
| PR5-700-60  | 5mm x 60" Nylon (Red)                         |
| PR6-700*    | 6mm x 27" Nylon (Green)                       |
| PR6-700-60  | 6mm x 60" Nylon (Green)                       |
| PR7-1000*   | 7mm x 41" Nylon (Clear)                       |
| PR7-1000-60 | 7mm x 60" Nylon (Clear)                       |
| PR8-700*    | 8mm x 27" Nylon (Yellow)                      |
| PRM5-700*   | 5mm x 27" Metal (Metal)                       |
| PRM6-700*   | 6mm x 27" Metal (Metal)                       |