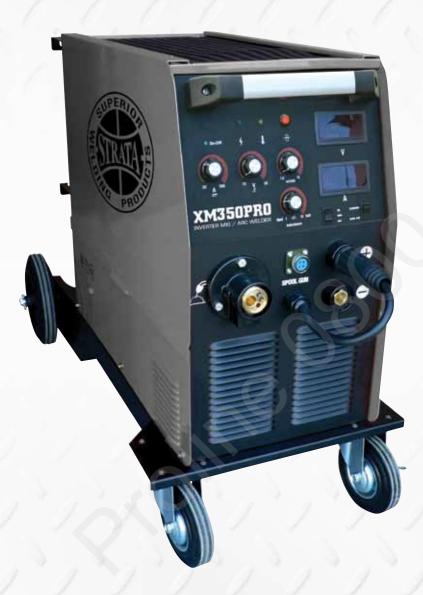

## **XM350 PRO**

**INVERTER MIG/ARC WELDER** 

## The ultimate "Weld Class" professional!

Includes MB36 4m MIG Torch, ARC Lead Set and CO2 Regulator

The ultimate compact three phase welder! Simple to operate with high efficiency and welding quality, this machine offers all the benefits of the latest inverter technology. Ideal for welding mild and alloy steels with a variety of wire types - from panel steel to heavy plate.

- Three phase, 400V input power
- 60% at 350A duty cycle.
- Gas/gasless, MIG Welding
- DC lift TIG (torch optional)& MMA (ARC Welding) VRD
- 4 roll drive wire feeder
- Digital voltage and amperage display
- Fully variable voltage and wire speed controls
- Spool gun ready. (optional 2.5/6m torch)