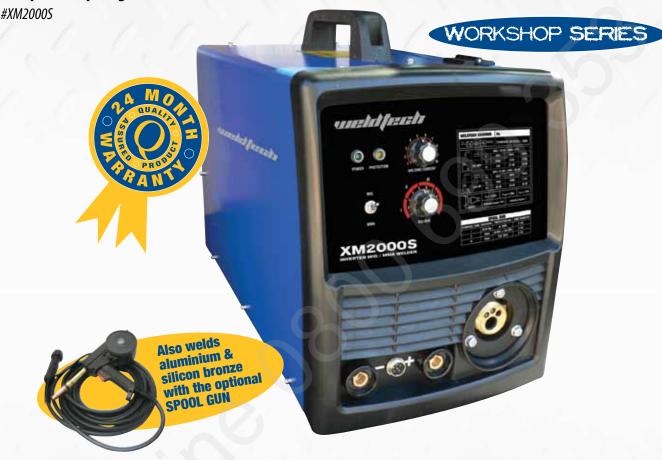

## **XM2000S**

## 200A - GAS/GASLESS MIG/MMA WELDER

This awesome new inverter welder not only MIG welds (gas & gasless), but will ARC weld (MMA). An optional spool gun is available to weld aluminium and silicon bronze.

Designed with the latest inverter technology this compact machine produces a very stable voltage resulting in an excellent welding seam with very little spatter. For a professional job and a machine that is easy to use. The XM2000S is an excellent choice for the workshop, for use in a wide range of applications.

- Compact design
- Mig, MMA and optional TIG Welding
- Spool gun ready
- Latest Inverter technology
- 230V single phase