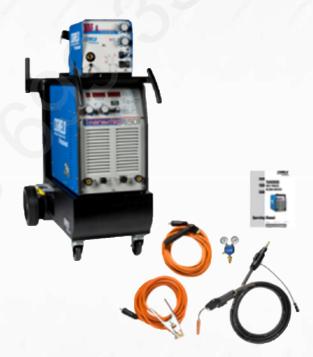

## Transmig 450i

The CIGWELD TRANSMIG 450i is a self contained three phase multi-process welding inverter that is capable of performing GMAW/ FCAW (Mig), MMAW

(Stick) and GTAW (Lift TIG) welding processes. The unit is equipped with an integrated wire feed unit, voltage reduction device (VRD applicable in stick mode only), digital voltage and amperage meters, and a host of other features ideally suited to the fabrication industry.

## **Features**

- Full Multi-Process Capabilities : GMAW/FCAW (MIG), MMAW (Stick), GTAW (TIG)
- Standards Compliant Voltage Reduction Device (VRD)
- Fully Compliant to AS 60974.1
- Digital Voltage and Amperage Meters
- Enclosure rated to IP23S
- 3 year Limited Warranty