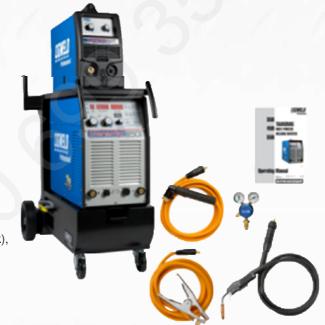

## Transmig 350i

The CIGWELD TRANSMIG 350i is a self contained three phase multi-process welding inverter that is capable of performing GMAW/FCAW (Mig), MMAW (Stick) and GTAW (Lift TIG) welding processes. The unit is equipped with an integrated wire feed unit, voltage reduction device (VRD applicable in stick mode only), digital voltage and amperage meters, and a host of other features in order to satisfy the broad operating needs for medium fabrication and heavier maintenance

## and AS 1674. **Features**

- Full Multi-Process Capabilities: GMAW/FCAW (MIG), MMAW (Stick), GTAW (TIG)
- Standards Compliant Voltage Reduction Device (VRD)
- Fully Compliant to AS 60974.1
- Digital Voltage and Amperage Meters
- Enclosure rated to IP23S
- 3 year Limited Warranty

| Specification  |                                                                                                                                                                    |
|----------------|--------------------------------------------------------------------------------------------------------------------------------------------------------------------|
| Processes      | MIG (GMAW/FCAW), Stick (MMAW), Lift TIG (GTAW)                                                                                                                     |
| Supply Voltage | 415 volt AC +/15%                                                                                                                                                  |
| Current Range  | 40-350 amps                                                                                                                                                        |
| Duty Cycle     | MIG(GMAW/FCAW): 60%@350A(40C, 10mins) Stick(MMAW): 60%@350A(40C, 10mins) TIG(GTAW): 60%@350A(40C, 10mins) Recommended Generator 18 kVA for maximum welding current |
| Weight         | Plant (packed): 72.0kg                                                                                                                                             |
| Dimensions     | Plant: 580mm(H) x 350mm(W) x 640mm(D)                                                                                                                              |