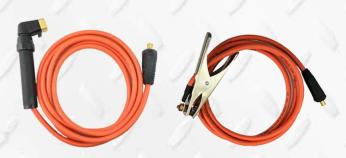

#### **Included Accessories**

Heavy Duty 4M Arc Lead Set (200253)

SINGLE PHASE MAINS VOLTAGE 100 - 120 / 200 - 240 V

ABSORBED CURRENT AT 60% - MAX 20(23,5) / 17,5 A

POWER FACTOR (cosphi) 0,98

MAINS FREQUENCY 50 / 60 Hz