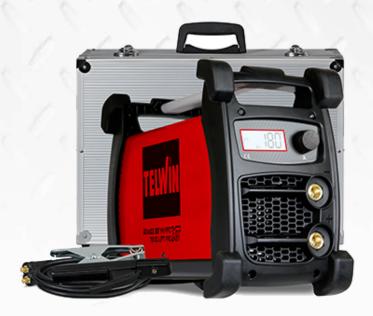

### ADVANCE 227XT MV/PFC VRD 100-240V ACX+CA

cod. 816249

MMA and TIG (LIFT striking) inverter welding machine in direct current (DC).

Use with a wide range of materials such as steel, stainless steel, titanium, copper, nickel and their alloys.

- robust and impact resistant,
- compact and light,
- 50 Ø dinse,
- display to check welding current,
- MMA regulations: arc force and hot start,
- MMA electrodes: rutile, basic, stainless steel and cast iron,
- thermostatic, overcurrent, overvoltage, undervoltage, motorgenerator (+/-15%) protections. Complete with MMA welding accessories and aluminium carry case.

#### **Included Accessories**

Heavy Duty 4M Arc Lead Set (200253)

SINGLE PHASE MAINS VOLTAGE 100 - 120 / 200 - 240 V

ABSORBED CURRENT AT 60% - MAX 20(23,5) / 17,5 A

POWER FACTOR (cosphi) 0,98

MAINS FREQUENCY 50 / 60 Hz