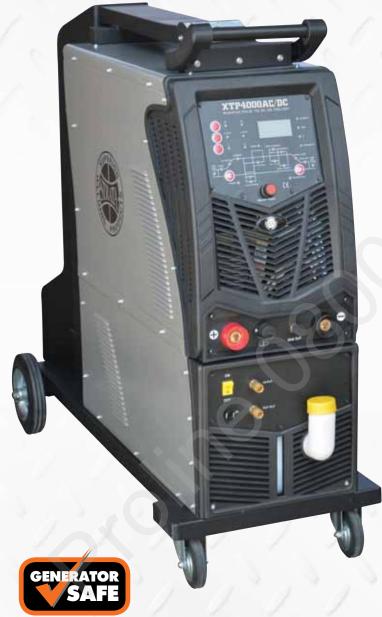

## XTP4000 AC/DC

## **Precise MCU control technology!**

Includes Amps Control TIG Torch, ARC Lead Set and Argon Regulator

Heavy Duty TIG AC/DC Welder has easy to operate MCU control technology and is ideally suited to precise welding of stainless steel, carbon steel, copper and aluminium.

- Three phase
- 5 400A TIG welding power
- HF start TIG welding with 2T/4T TIG function
- ARC force adjustment
- 60% at 400A duty cycle
- Digital control panel for easy adjustment of current, pulse, slope and gas
- Post and pre-flow gas adjustment
- IGBT technology.

| Input Power:                      | Three phase       |
|-----------------------------------|-------------------|
| Rated Input Power Capacity (KVA): | 11.8              |
| No Load Voltage (V):              | 70                |
| Output Current Range (A):         | 5 - 400           |
| Duty Cycle (%):                   | 60                |
| ARC Starting:                     | HF TIG            |
| Efficiency (%):                   | 85                |
| Power Factor (COS):               | 0.92              |
| Weight (kg):                      | 35                |
| Overall Dimension (mm):           | 1115 x 516 x 1000 |
| Max. Weld Thickness (mm):         | 12+               |
| Rod Diameter (mm):                | 2 - 5             |
|                                   |                   |