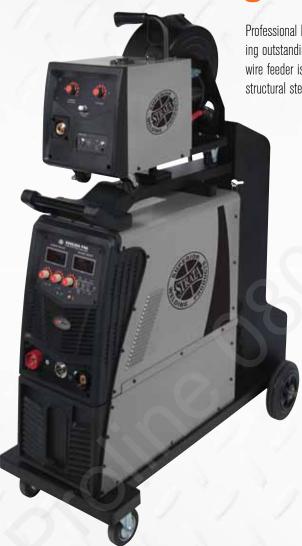

## The Engineers Choice!

Multifunction powersource: MIG, MMA capabilities - Suitable for a wide range of welding tasks incl. carbon arc air gouging.

- Full bridge, high end IGBT module inverter technology with high duty cycle, reliability and smooth welding output.
- Heavy duty remote 4 roll geared wire feeder for consistent, smooth and reliable wire feeding.
- Sturdy integrated wheeled trolley gives portability and on board storage for workshop environments with Industrial gas cylinder mounting tray.
- LCD Voltage & current meters give accurate indication of settings & welding output conditions.
- Spool gun connectivity for aluminium welding capability and access for difficult welding locations.
- Crater control function for precise finish and excellent appearance in welds.
- Heavy duty torch for durability and longer life of consumables.
- Infinitely variable voltage, wire speed and inductance control gives precise control and adjustment for any welding task.
- Under & overload voltage protection protects against power supply fluctuations and generator power.
- Soft start MIG function for lower start up power draw and improved weld starting.

| (F. ::                            | 1410              | 100      |
|-----------------------------------|-------------------|----------|
| Function:                         | MIG               | ARC      |
| Input Power:                      | Three phase 400V  |          |
| Rated Input Power Capacity (KVA): | 15                |          |
| No Load Voltage (V):              | 75                | 75       |
| Output Current Range (A):         | 50 - 350          | 20 - 350 |
| Rated Output Voltage (V):         | 16 - 32           | 21 - 34  |
| Load Duty Cycle (%):              | 80% @350A         |          |
| Net Weight (kg):                  | 94                |          |
| Dimensions (mm):                  | 1040 x 420 x 1380 |          |
| Wire Diameter (mm):               | 0.6 - 1.6         |          |
| Rod Diameter (mm):                | 2.5 - 4.0         |          |
| Diameter of Coil (mm):            | 200 - 300         |          |
|                                   |                   |          |