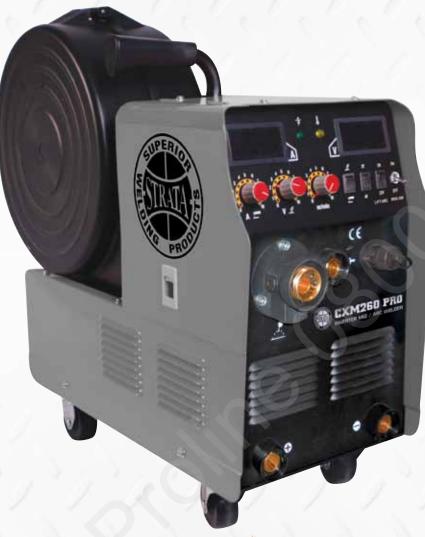

## CXM260PR0

**COMPACT INVERTER MIG/ARC WELDER** 

## The ultimate compact MIG welder!

Includes MB25 4m MIG Torch, ARC Lead Set and Heated CO2 Regulator

The ultimate in compact portable MIG welders for more demanding requirements. Designed and manufactured for the on-site engineer with access to land power. Exceptional welding performance up to 13mm (1/2").

- 260 amp gas / gasless MIG, 260 amp MMA
- Under and overload voltage protection
- Low start up load
- Hot start / ARC force on MMA
- Takes either 5kg or full 15kg wire rolls
- Sturdy wheels ensure ease of transportation
- DC lift TIG
- Spool gun ready (optional)