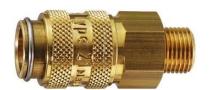

### **R21CM**

Coupler Male

**-18** (1/8BSP Thread) #204936

**-14** (1/4BSP Thread) #204415