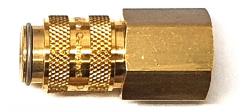

# R21CF

Coupler Female

**-18** (1/8BSP Thread) #204181

-14 (1/4BSP Thread) #202928

-38 (3/8BSP Thread) #202929