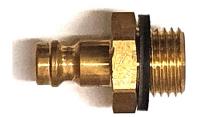

#### **R21PM**

Plug Male

-18 (1/8BSP Thread) #31541

**-14** (1/4BSP Thread) #203128

-38 (3/8BSP Thread) #31542