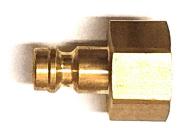

# R21CF

Coupler Female

**-18** (1/8BSP Thread) #204181

-14 (1/4BSP Thread) #202928

-38 (3/8BSP Thread) #202929