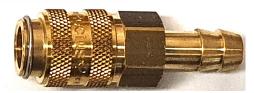

## **R21CH**

Coupler Hose Tail

-06 (6mm Hose Tail) #203261

-08 (8mm Hose Tail) #203470