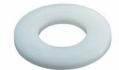

# **Quick Release Gas Fittings**

For: Argon / Co2 Gas or Compressed Air

Brand: Rectus/Parker Series/Type: 21 Made: Germany

# R21CF

Coupler Female



**-18** (1/8BSP Thread) #204181

-14 (1/4BSP Thread) #202928

-38 (3/8BSP Thread) #202929

## **R21S**

Seal



**-14** (1/4 Seal) #203792

**-38** (3/8 Seal) #203791

## **R21CH**

Coupler Hose Tail



-06 (6mm Hose Tail) #203261

-08 (8mm Hose Tail) #203470

### **R21CM**

Coupler Male



**-18** (1/8BSP Thread) #204936

**-14** (1/4BSP Thread) #204415

#### R21PH

Plug Hose Tail



-05 (5mm Hose Tail) #203838

**-06** (6mm Hose Tail) #202930

-08 (8mm Hose Tail) #202931

#### **R21PM**

Plug Male



-18 (1/8BSP Thread) #31541

**-14** (1/4BSP Thread) #203128

-38 (3/8BSP Thread) #31542

### R21PF

Plug Female



**-18** (1/8BSP Thread) #203801

**-14** (1/4BSP Thread) #203789

-38 (3/8BSP Thread) #203253