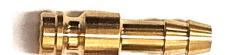

#### R21PH

Plug Hose Tail

-05 (5mm Hose Tail) #203838

**-06** (6mm Hose Tail) #202930

-08 (8mm Hose Tail) #202931