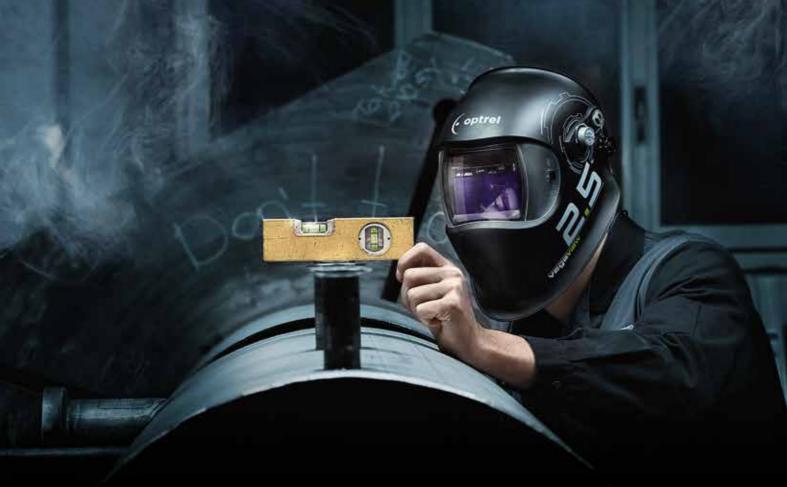

#### GRIND MODE

By simply clicking a button the grind mode is activated, and autodarkening mode is disabled, enabling you to see your surroundings in light state 2.5 as you grind.