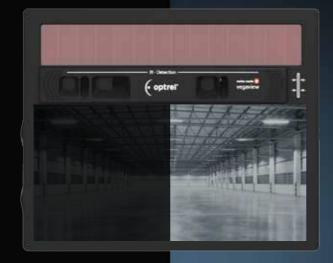

#### **Until Now**

This is how you see your surroundings today when performing tasks like job preparation, weld inspection, or grinding.

#### New

The **vegaview 2.5** opens up a whole new visual experience to you in light state. The much brighter view of your working environment increases both safety and efficiency in the workplace.

Thanks to optrel's latest optic technology, you can enjoy a detailed and true-colour view of the welding process at shade levels 8-12.

### WORLD RECORD ADF SHADE LEVEL 2,5 / 8-12

The optrel **vegaview2.5** lets the welders' most desired wish come true: bright view. With its unrivaled brightest ADF view with shade level 2.5, **vegaview2.5** improves the visibility of welders' environment by 400%! Compared with traditional autodarkening welding helmets, **vegaview2.5** sets the world record in the light state!