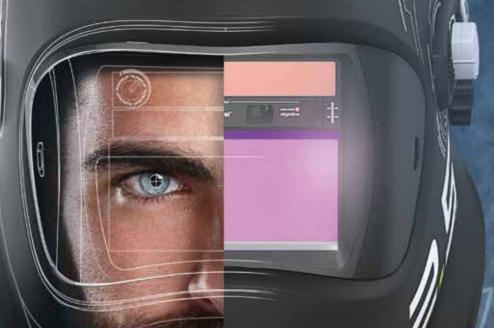

### Best view for welders.

### WORLD RECORD ADF SHADE LEVEL 2,5 / 8-12

The optrel **vegaview2.5** lets the welders' most desired wish come true: bright view. With its unrivaled brightest ADF view with shade level 2.5, **vegaview2.5** improves the visibility of welders' environment by 400%! Compared with traditional autodarkening welding helmets, **vegaview2.5** sets the world record in the light state!

#### GRIND MODE

By simply clicking a button the grind mode is activated, and autodarkening mode is disabled, enabling you to see your surroundings in light state 2.5 as you grind.

#### TRUECOLOR FILTER

Thanks to a special UV/IR filter, the **vegaview2.5** offers a real color experience never seen before and finally brings color into the world of welding.