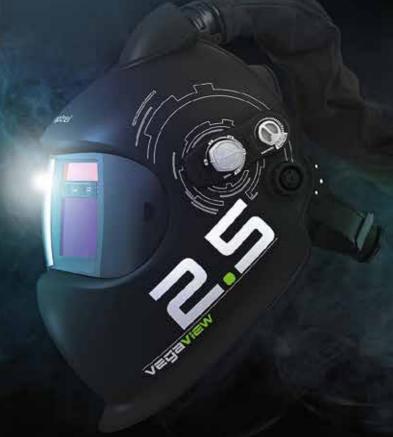

# Vegaview<sub>2.5</sub>

bright. brighter. vegaview.

( optrei

**Automatically better welding** 

optrel vegaview2.5 with light state of 2.5:

For the ultimate in all-round convenience when welding and grinding. Perfect when combined with optrel e3000 PAPR respiratory system.

### WORLD RECORD ADF SHADE LEVEL 2,5 / 8-12

The optrel **vegaview2.5** lets the welders' most desired wish come true: bright view. With its unrivaled brightest ADF view with shade level 2.5, **vegaview2.5** improves the visibility of welders' environment by 400%! Compared with traditional autodarkening welding helmets, **vegaview2.5** sets the world record in the light state!

#### LIGHTWEIGHT

Weighting only 482 g (17 oz), the **vegaview2.5** is one of the lightest autodarkening welding helmets available. Its ergonomic design minimizes strain on the head and neck, ensuring comfort throughout the work day.