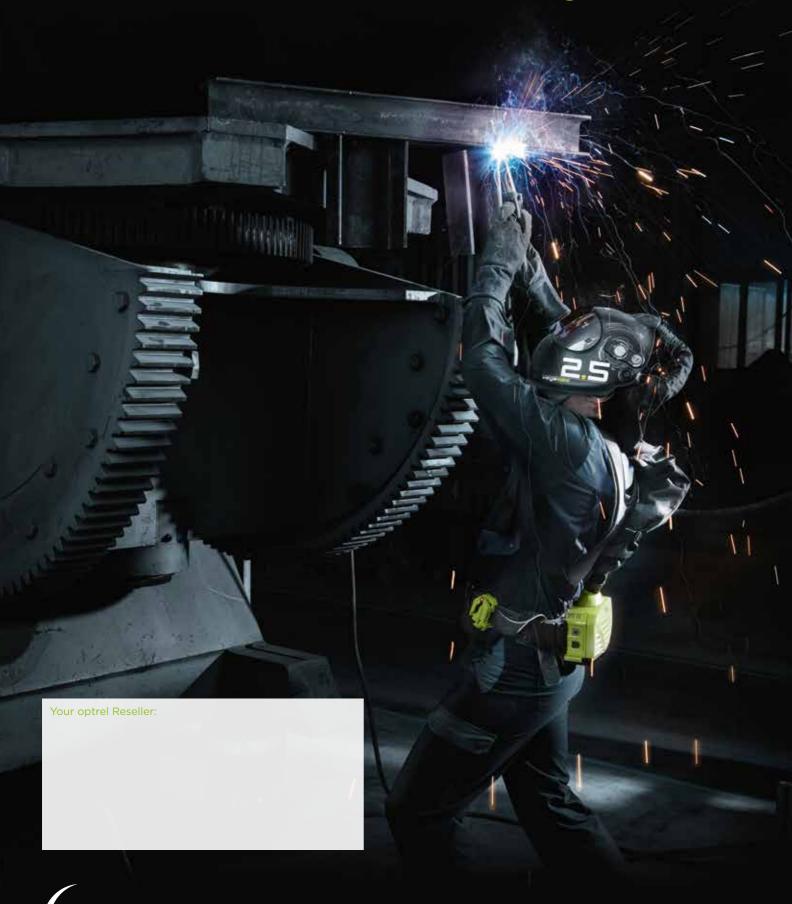

#### RESPIRATORY PROTECTION

The **vegaview2.5** is perfectly combined with the optrel e3000 PAPR respiratory system. With its integrated high-performance particle filter (TH3), welders are adequately protected against smoke, gas, and dust.