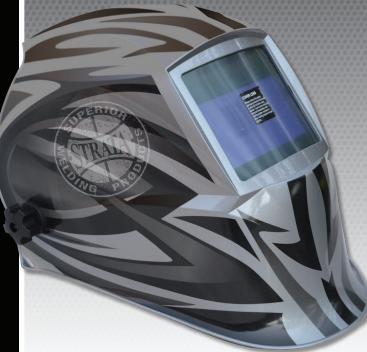

## **DW3000**

AUTO DARKENING WELDING HELMET

## For MIG, TIG, ARC and PLASMA

- Lightweight, high strength and durable
- Clear view precision filter
- Four sensors for lightning fast operation
- Lens sensitivity controls
- Lens lock function for grinding
- Variable Shade 9 13 for MIG, TIG, and ARC
- Shade 5 -8 function for Plasma cutting
- Solar / Lithium Ion battery powered
- EZ comfort fully adjustable headgear

## **INDUSTRIAL RANGE**

AS/NZS 1338.1:2012

Power: Dual power - solar & lithium ion Viewing Area: 100 x 53mm **UV / IR Protection:** Up to Shade DIN 16 at all times -10°C ~+60°C **Operating Temperature: Light State:** Shade DIN 4 Shade DIN 5 - 8 / 9~13 Variable Dark Shade: Switching Time - Light to dark: <1/30000 sec (+23°C) - Dark to light: Adj. 0.1~1.0 sec Sensitivity Adjustable: MIG, TIG, ARC, + Plasma function Shade Adjustment Knob: External