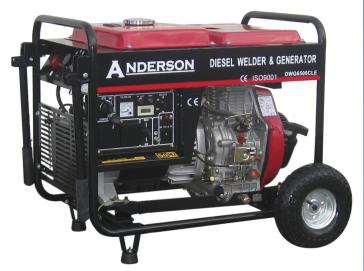

## **Anderson Welder/Generator**

## Code G1275N

The Anderson welder/generator has been designed to perform. The direct injection diesel engine only sips on fuel giving savings with every tankful of diesel.

The Anderson Equipment manufacturer has gained worldwide certificates including; TUV & GS in Germany, EPA in USA,

CSA & CTL in Canada & CE in Europe.

- Long life NTN bearings
- Genuine Bosch injectors
- Hour meter ideal for recording service intervals etc
- A single tank of fuel will last 8-13hours
- Efficient air filtration system
- Steel liner bore
- Electric start including battery
- Automatic decompressor
- Low oil cutout
- Large muffler for reduced noise
- Includes 4mtr Heavy Duty lead set
- Wheel Kit
- 12.5ltr Fuel Tank Capacity
- 1 Year Warranty

| Engine           | Anderson diesel                  |
|------------------|----------------------------------|
| НР               | 10HP                             |
| Starting         | Electric & recoil (battery incl) |
| Low oil cutout   | Yes                              |
| Max output power | 4.2kw(5kva)                      |
| Welding amps max | 190A                             |
| Duty cycle       | 50% @ 190 amps                   |
| Dimensions       | 740mm x 475mm x 590mm            |
| Weight           | 110KG                            |