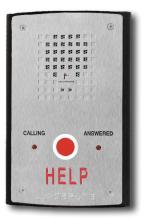

#### COMPACT ANALOG CALL STATION

- Vandal resistant stainless steel faceplate and metal button
- Connects via analog phone lines or analog PBX extension lines
- Phone line powered: no power supply or battery backup needed
- Push button once to call, then speak hands-free
- LED indicators for hearing impaired
- Built-in auto-dialer can dial two numbers: if first number doesn't answer or is busy, dials second number
- Auto-answer allows security to monitor and initiate calls with emergency phone
- Automatically identify attendant of location of calling phone by recorded message. Digital display optional with ETP-TAL.
- Aux input and output options
- Available in a variety of languages
- Available in EMERGENCY or HELP verbiage