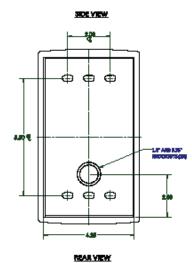

#### DIMENSIONAL DRAWING

INCONT VIEW

ETP-110E and FM-110

ETP-110E and SM-110

t

All dimensions are in inches and are provided for reference only.