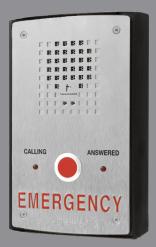

## ETP-110 SERIES COMPACT CALL STATION

THE ETP-110 ANALOG SERIES IS AN INDOOR, HANDS-FREE EMERGENCY PHONE FOR USE IN LOCATIONS SUCH AS: ELEVATORS, AREA OF RESCUE ASSISTANCE, STAIRWELLS, INDOOR CONTROLLED ACCESS AREAS, SENIOR CITIZEN HOUSING, AND CORRECTIONAL FACILITIES.

#### COMPACT ANALOG CALL STATION

- Vandal resistant stainless steel faceplate and metal button
- Connects via analog phone lines or analog PBX extension lines
- Phone line powered: no power supply or battery backup needed
- Push button once to call, then speak hands-free
- LED indicators for hearing impaired
- Built-in auto-dialer can dial two numbers: if first number doesn't answer or is busy, dials second number
- Auto-answer allows security to monitor and initiate calls with emergency phone
- Automatically identify attendant of location of calling phone by recorded message. Digital display optional with ETP-TAL.
- Aux input and output options
- Available in a variety of languages
- Available in EMERGENCY or HELP verbiage