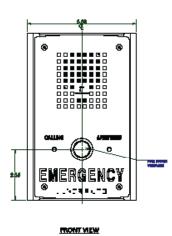

## ETP-110 SERIES COMPACT CALL STATION

THE ETP-110 ANALOG SERIES IS AN INDOOR, HANDS-FREE EMERGENCY PHONE FOR USE IN LOCATIONS SUCH AS: ELEVATORS, AREA OF RESCUE ASSISTANCE, STAIRWELLS, INDOOR CONTROLLED ACCESS AREAS, SENIOR CITIZEN HOUSING, AND CORRECTIONAL FACILITIES.

#### COMPACT ANALOG CALL STATION

- Vandal resistant stainless steel faceplate and metal button
- Connects via analog phone lines or analog PBX extension lines
- Phone line powered: no power supply or battery backup needed
- Push button once to call, then speak hands-free
- LED indicators for hearing impaired
- Built-in auto-dialer can dial two numbers: if first number doesn't answer or is busy, dials second number
- Auto-answer allows security to monitor and initiate calls with emergency phone
- Automatically identify attendant of location of calling phone by recorded message. Digital display optional with ETP-TAL.
- Aux input and output options
- Available in a variety of languages
- Available in EMERGENCY or HELP verbiage