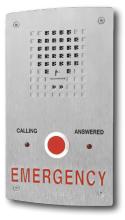

## ETP-110 SERIES COMPACT CALL STATION

THE ETP-110 ANALOG SERIES IS AN INDOOR, HANDS-FREE EMERGENCY PHONE FOR USE IN LOCATIONS SUCH AS: ELEVATORS, AREA OF RESCUE ASSISTANCE, STAIRWELLS, INDOOR CONTROLLED ACCESS AREAS, SENIOR CITIZEN HOUSING, AND CORRECTIONAL FACILITIES.

#### COMPACT ANALOG CALL STATION

- Vandal resistant stainless steel faceplate and metal button
- Connects via analog phone lines or analog PBX extension lines
- Phone line powered: no power supply or battery backup needed
- Push button once to call, then speak hands-free
- LED indicators for hearing impaired
- Built-in auto-dialer can dial two numbers: if first number doesn't answer or is busy, dials second number
- Auto-answer allows security to monitor and initiate calls with emergency phone
- Automatically identify attendant of location of calling phone by recorded message. Digital display optional with ETP-TAL.
- Aux input and output options
- Available in a variety of languages
- Available in EMERGENCY or HELP verbiage