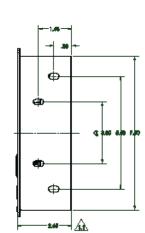

#### DIMENSIONAL DRAWING

INCONT VIEW

ETP-110E and FM-110

ETP-110E and SM-110

t

All dimensions are in inches and are provided for reference only.