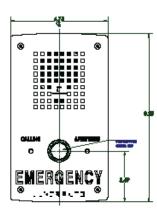

#### DIMENSIONAL DRAWING

INCONT VIEW

ETP-110E and FM-110

ETP-110E and SM-110

t

All dimensions are in inches and are provided for reference only.