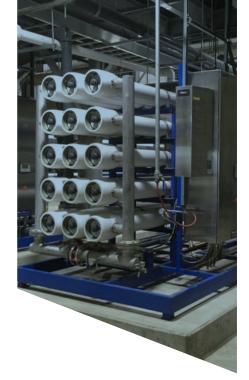

# 2,000 GPM RO SYSTEM

Achieved 99.4% rejection of selenium from a mine-influenced water with WesTech UF pre-treatment