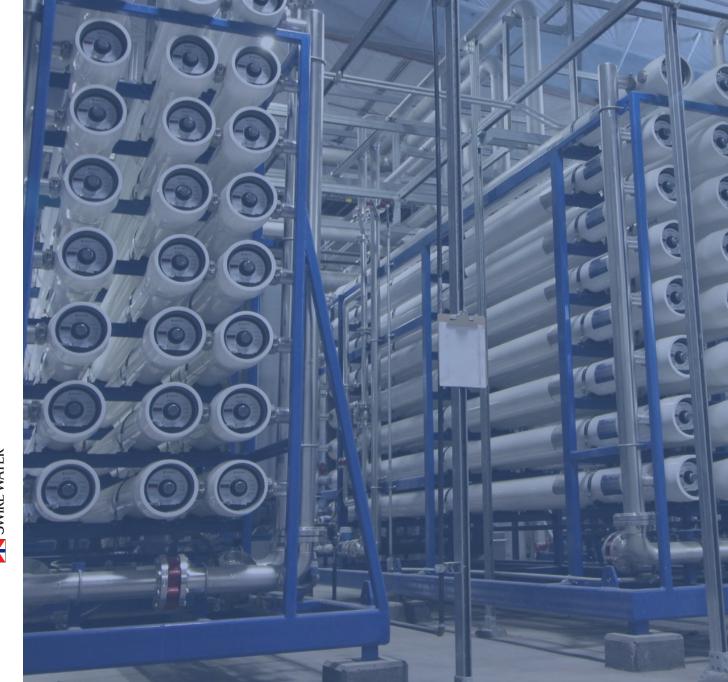

# 2,000 GPM RO SYSTEM

Achieved 99.4% rejection of selenium from a mine-influenced water with WesTech UF pre-treatment