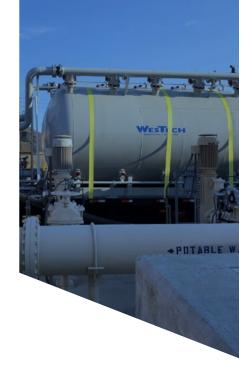

# CONTAINERIZED REVERSE OSMOSIS SYSTEM

#### **Maximum Flow Rate**

- 700 gpm

#### **Applications**

- TDS
- Pure water