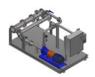

#### **CLARIFIER**

#### **Maximum Flow Rate**

- 250 gpm

#### **Applications**

- TSS / turbidity removal
- Primary and secondary clarification