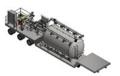

## RAPISAND™ BALLASTED FLOCCULATING CLARIFIER

#### **Maximum Flow Rate**

- 1000 gpm

#### **Applications**

- TSS / turbidity removal
- Heavy metals removal, including arsenic, iron, and mercury