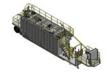

#### **DAF UNIT**

#### **Maximum Flow Rate**

- 300 gpm

#### **Applications**

- TSS / turbidity removal
- Secondary and primary clarification
- WAS concentration