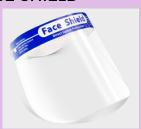

## **FACE SHIELD**

The face shield is lightweight, adjustable and designed to fit over glasses and masks. Suggested for use when working with client that has a habit of spitting. Masks should still be worn with the face shield.