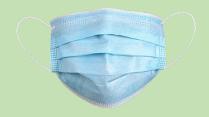

## **DISPOSABLE FACE MASK**

Disposable face masks are provided as an alternative for use during warmer weather. It provides 3 layers of protection, elastic straps and a nose strip to contour the nose for a comfortable and secure fit.