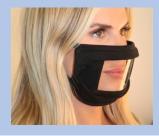

# MASK WITH ANTI-FOG WINDOW

The mask with anti-fog window is provided for use in situations where it is important for the client to see the mouth during a session.