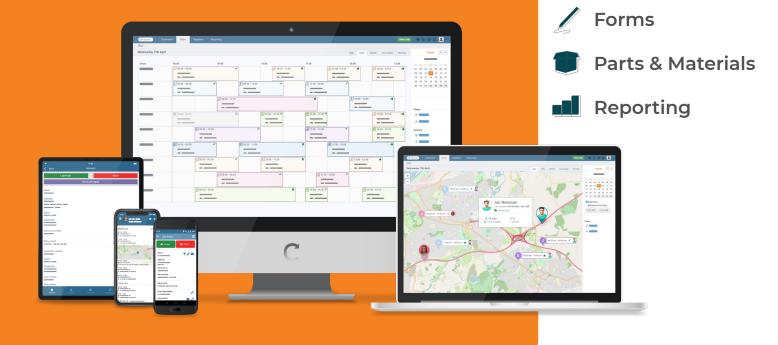

### All-in-One Job Management for Trades Businesses

Commusoft is an **all-in-one** software that allows field service businesses to manage their jobs, workforce, and customers from any location. From the initial customer enquiry through to the final payment, every aspect of business operations is streamlined.

🥍 Job Planning

R Customers

Scheduling

Finances

Mobile Workforce