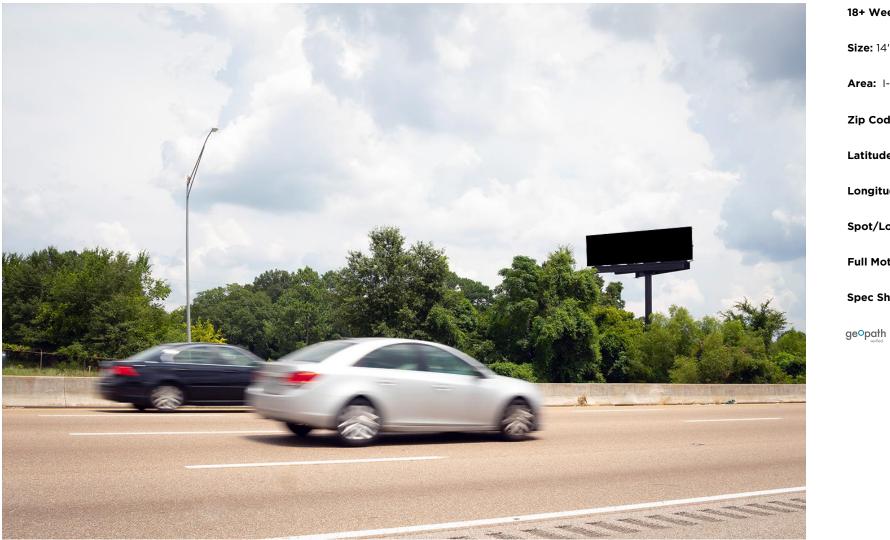

### BOARD # ADDRESS 2-8359 Digital S/L Poplar Ave. 1500' e/o 1-240 F/E

18+ Weekly Imp: 190,544 Size: 14'x48' Area: Germantown Zip Code: 38119 Latitude: 35.103019 Longitude: -89.866895 **Spot/Loop:** 8 sec/64 sec Full Motion: No Spec Sheet: D-B1 geopath ID#: 30776072 Notes: OUTFRONT Media will only deliver a close-up proof of performance photo of this unit.

Iconic unit on Poplar Avenue located directly above 5 star Restaurant River Oaks. Poplar Avenue is the highest demanded surface street in the city with numerous restaurants and businesses located close by. This unit also sits in the high end affluent zip code 38120 and is just east of the I-240 exit ramp.