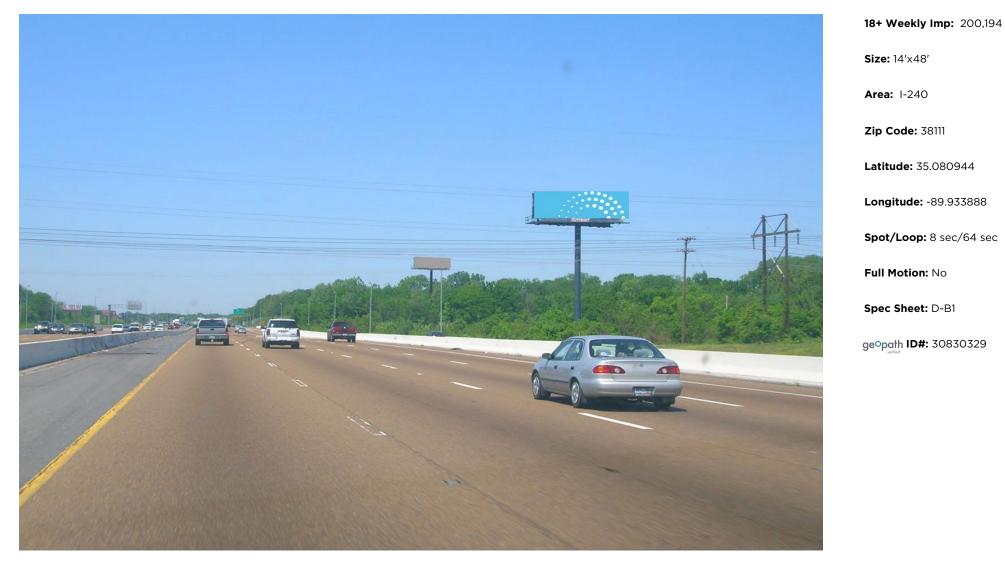

BOARD # ADDRE 2-8247 Digital NS I-

ADDRESS NS I-240, .1W of Getwell F/E

RHR digital unit located on the south loop of I-240 just past the Getwell Road exit. The south loop of Interstate 240 is the heaviest traveled interstate in the city. This high impact unit reaches all traffic heading west towards I-55 and Downtown Memphis. Also located minutes from the Memphis International Airport.