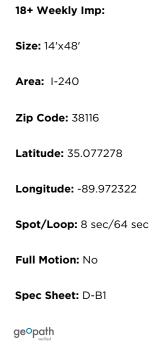

# 18+ Weekly Imp: Size: 14'x48' Area: I-240 Zip Code: 38116 Latitude: 35.077278 Longitude: -89.972322 Spot/Loop: 8 sec/64 sec Full Motion: No Spec Sheet: D-B1

OUTFRONT/