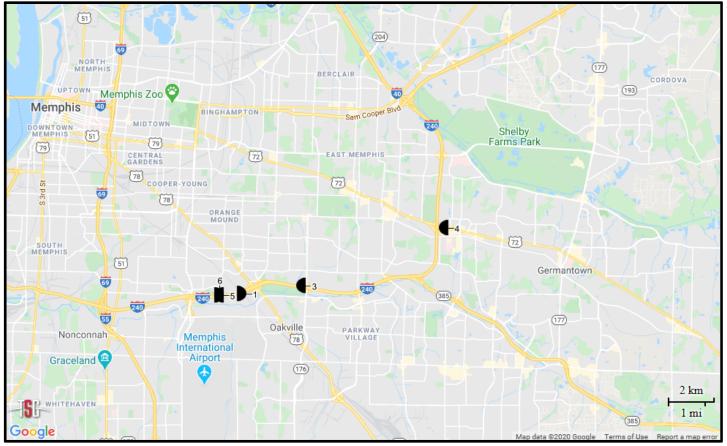

## **Location Map**

Black Businesses Matter Units

| lcon | # | Unit     | Location Description            |
|------|---|----------|---------------------------------|
|      | 1 | 2-6542-A | S/S I-240, .1W LAMAR AVE EXIT   |
|      | 2 | 2-8228-A | WS I-55, 1500 ft S of Shelby    |
|      | 3 | 2-8247-A | NS I-240, .1W of Getwell        |
|      | 4 | 2-8359-A | S/L Poplar Ave. 1500' e/o 1-240 |
|      | 5 | 2-8369A  | N/L I-240 2500 ft e/o Airways   |
|      | 6 | 2-8370A  | N/L I-240 2500 ft e/o AIRWAYS   |
|      |   |          |                                 |