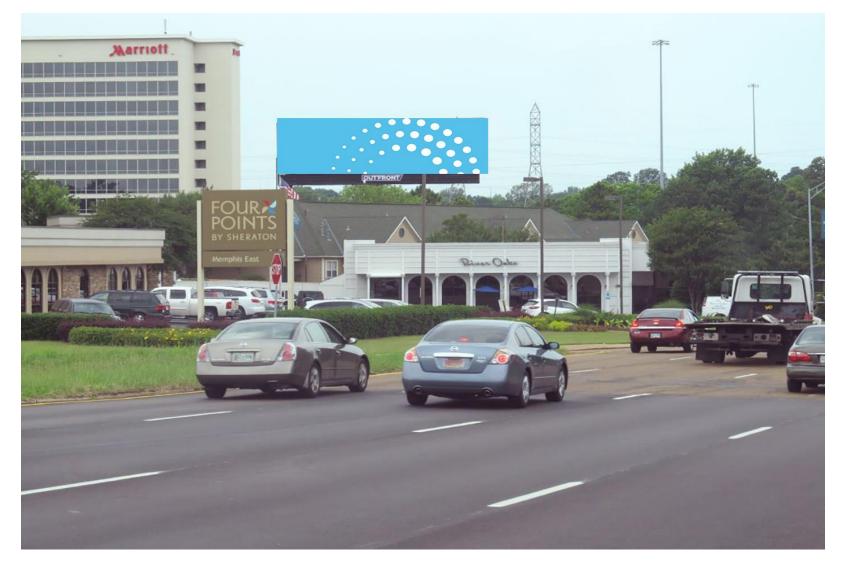

### BOARD # ADDRESS 2-8359 Digital S/L Poplar Ave. 1500' e/o 1-240 F/E

18+ Weekly Imp: 190,544 Size: 14'x48' Area: Germantown Zip Code: 38119 Latitude: 35.103019 Longitude: -89.866895 **Spot/Loop:** 8 sec/64 sec Full Motion: No Spec Sheet: D-B1 geopath ID#: 30776072 Notes: OUTFRONT Media will only deliver a close-up proof of performance photo of this unit.

Iconic unit on Poplar Avenue located directly above 5 star Restaurant River Oaks. Poplar Avenue is the highest demanded surface street in the city with numerous restaurants and businesses located close by. This unit also sits in the high end affluent zip code 38120 and is just east of the I-240 exit ramp.