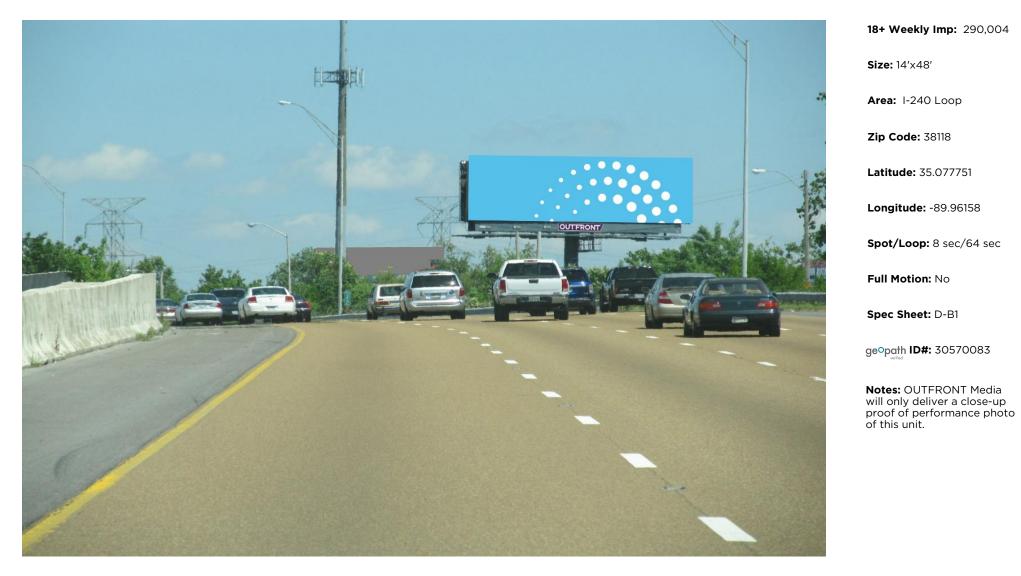

#### Market

Memphis Memphis Memphis Memphis Memphis BOARD #ADDRESS2-6542 DigitalS/S I-240, .1W LAMAR AVE EXIT F/W

This highly visible high impact digital unit is located on the South loop of I-240, which serves as the main thoroughfare for motorists of the heavily populated suburban areas of Memphis to the downtown business and entertainment district as well as Memphis international Airport. This high profile unit reaches over 100,000 people daily.