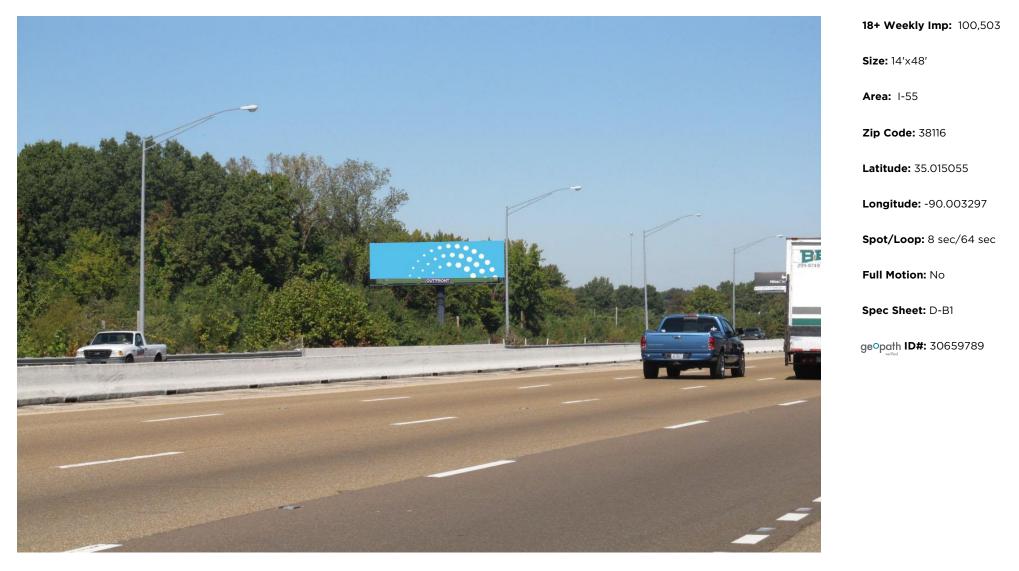

OUTFRONT/

BOARD #ADDRESS2-8228 DigitalWS I-55, 1500 ft S of Shelby F/S

This key unit is located on the I-55 corridor reaching commuters traveling from the Desoto county, fastest growing county in Mississippi. This strong read is in an area with very limited inventory, and is positioned at the Tennessee / Mississippi Stateline.