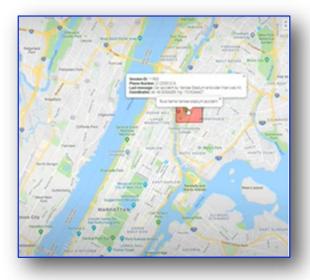

### Intelligent mobile location services

Whether voice or text, in an emergency, having accurate location is critical for rapid service dispatch. TEXTBLUE offers wireless carrier and web location services with ondemand location routing for major incidents.

- Solicited smartphone carrier & web rebid
- On-demand geofencing for major incidents
- Automated replies and custom routing