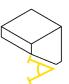

## **Maximum Overhang Angle**

19 degrees

The maximum angle a wall can be printed at without requiring support.

0.35 mm

moving or connecting parts.