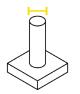

### Minimum Vertical Wire Diameter

0.3 mm 0.01 in

The minimum diameter a pin can be printed at.