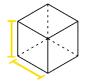

## **Maximum Overhang Angle**

19 degrees

The maximum angle a wall can be printed at without requiring support.

0.35 mm

moving or connecting parts.