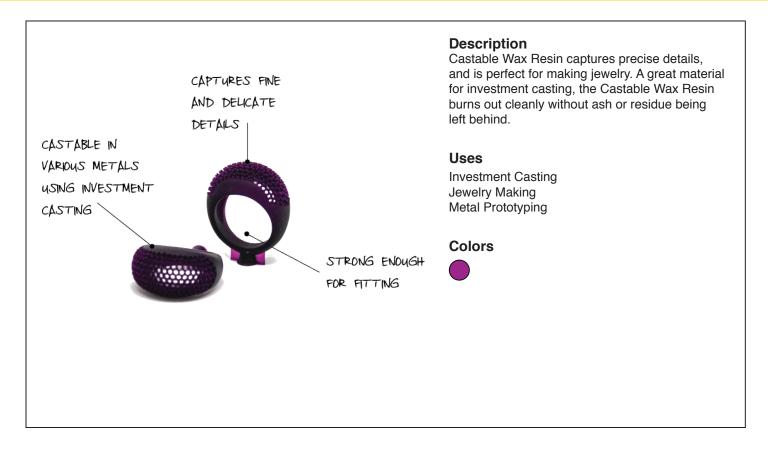

### **Maximum Build Volume**

145 mm x 145 mm x 175 mm 5.7 in x 5.7 in x 6.9 in

The maximum size we are able to print for this material.