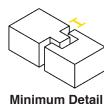

### **Minimum Clearance**

0.013 in

The recommended clearance between two

0.1 mm 0.0039 in

The recommended height of details that are raised or recessed below the model surface.