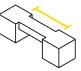

## **Maximum Overhang Angle**

19 degrees

The maximum angle a wall can be printed at without requiring support.

0.35 mm

moving or connecting parts.