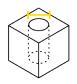

### **Minimum Clearance**

0.013 in

The recommended clearance between two

0.1 mm 0.0039 in

The recommended height of details that are raised or recessed below the model surface.