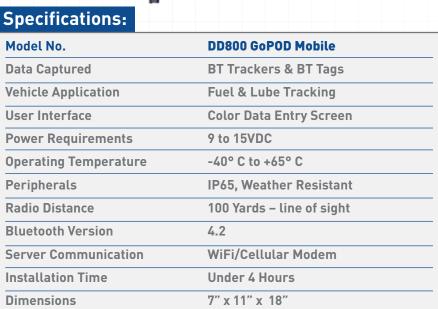

The DD800 GoPOD Mobile Fuel Tracking Controller can be easily installed in the cab of a fuel/lube truck utilizing the fuel/lube trucks power.