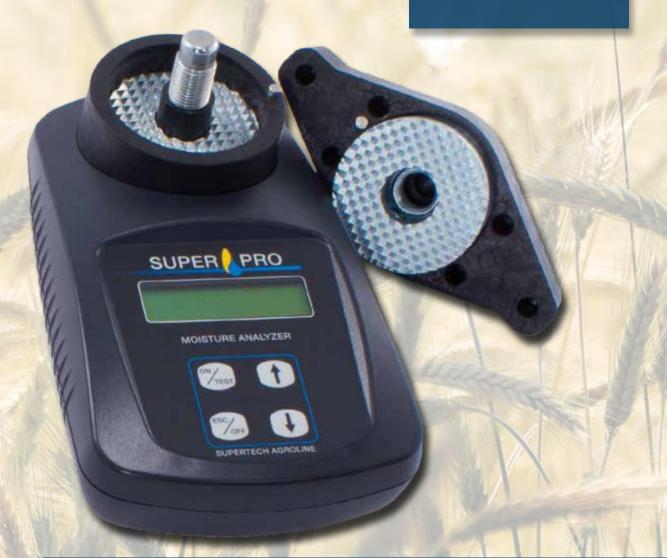

# SUPERPRO

The Superpro Moisture Meter is a new generation of digital moisture meters which gives consistent test results.

The grain is ground and compressed in one operation which together with automatic temperature compensation leads to more reliable results.

#### **Additional features:**

- Digital readout with accuracy to one decimal point
- Combined grinding and compression of sample
- Built-in measuring cups
- Backlight display
- Automatic temperature compensation
- Grinder made of hardened galvanized steel
- Casing made of shockproof ABS plastic
- Automatic calculation of average value
- Individual calibration for all grain types
- ◆ Can be updated with new moisture scales
- Supplied in shockproof carrying case
- ♦ 2 year guarantee