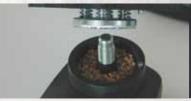

#### The Superpro Moisture Meter: Simple to use in four easy steps:

- by pressing the ON/TEST button.
- ♦ Use the arrow keys to select grain type.
- Turn on the tester Pour the sample into the grinder. The sample size is measured out in the built-in measuring cup.

Grind the sample.

Press the ON/TEST button and read the moisture content directly from the display.