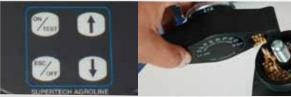

#### The Superpro Moisture Meter: Simple to use in four easy steps:

- by pressing the ON/TEST button.
- ♦ Use the arrow keys to select grain type.
- Turn on the tester Pour the sample into the grinder. The sample size is measured out in the built-in measuring cup.

Grind the sample.

Press the ON/TEST button and read the moisture content directly from the display.