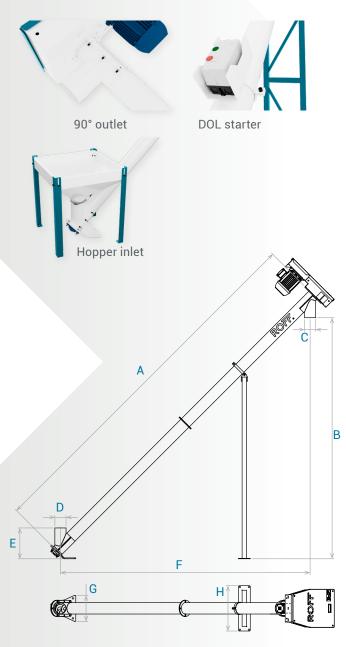

## Product Conveying

This screw type conveyor (or Auger) is widely used to convey granular or powdery products at various angles from the horizontal to a 60-degree plane. This machine consists of an 120mm diameter inlet, outer casing pipe and a rotating spiral. PORI

#### Add-ons

### Highlights

- > 12-Month Manufacturer Warranty\*
- Cost effective conveying
- > Easy installation and minimum maintenance required
- Available Add-ons: DOL Starters, Inlet Hoppers, Magnets, Down Chute, Table Bag Feed Inlet hopper, Inlet Slides
- > Gear drive available on request

#### Model sizes in millimetre

| Model | Α    | В    | С    | D    | E   | F    | G   | Н   |
|-------|------|------|------|------|-----|------|-----|-----|
| 3m    | 3000 | 1950 | 120ø | 120ø | 339 | 2051 | 288 | 500 |
| 4m    | 4000 | 2660 | 120ø | 120ø | 339 | 2755 | 288 | 500 |
| 5m    | 5000 | 3367 | 120ø | 120ø | 339 | 3463 | 288 | 500 |
| 6m*   | 6000 | 4071 | 120ø | 120ø | 339 | 4170 | 288 | 500 |
| 7m∗   | 7000 | 4781 | 120ø | 120ø | 339 | 4877 | 288 | 500 |

\*Issued with 2 stands due to length.