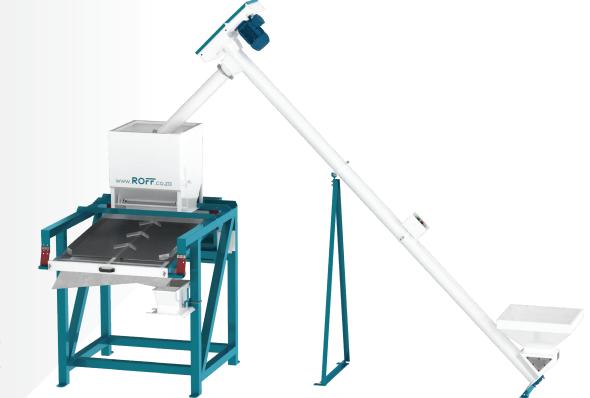

### Pre-cleaner

The P6 Cleaner is the ideal machine for pre-cleaning of medium capacities maize, wheat and other grains. The machine consists of an inlet hopper and screening section with two screens. Ideal for general grain cleaning and medium capacity rubble in milling operations.

#### Capacity and Specifications

| Performance:              | 4000kg/h maize              |
|---------------------------|-----------------------------|
| Motors @ 0.55kw 380v:     | 1                           |
| Starter:                  | Direct on line (DOL)        |
| Screens:                  | 2                           |
|                           | 590 x 1010                  |
| Weight:                   | ± 250kg                     |
| Shipping Dimensions (mm): | 2000(L) X 1500(W) X 1700(H) |