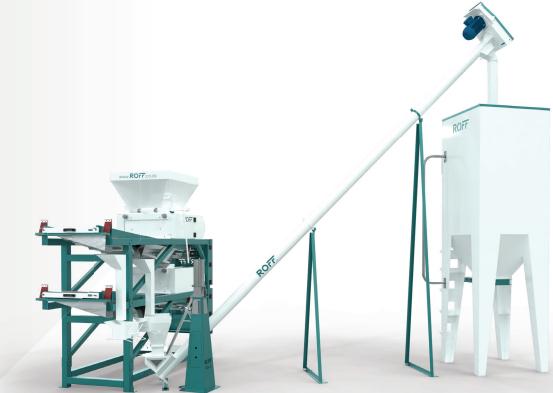

## **MICRO VITAMIN DOSER**

### Accurate Additive Feeder

The Micro Doser Feeder - to accurately feed small capacity dry products such as vitamins into meal. This unique machine consists of an inlet hopper, a feeder as well as measuring wheel. The feeder can be installed in tandem to feed various micro ingredients used in food, chemical and pharmaceutical industries.

### Highlights

- > Product stream can be controlled and easily calibrated
- > Product contact areas is manufactured from 3CR12 stainless steel
- > High grade sticky ingredients can be handled without bridging
- > Easy installation and minimum maintenance required