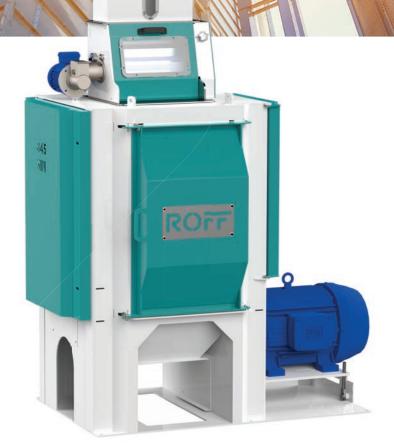

## HAMMER MILL SHM 845

### **Fine Product Production**

Power-efficient, compact and easy-to-use, the SHM 845 Hammer Mill is ideal for large volume, fine product milling.

#### Highlights

- > Low power consumption
- > Changeable screens for multiple product applications and easy cleaning
- > Feed Roller for precision load balancing and even spread
- > Bi-Directional Rotor reduces wear and extends the hammer parts lifespan
- Easy installation
- > Minimum maintenance required
- > Low noise levels