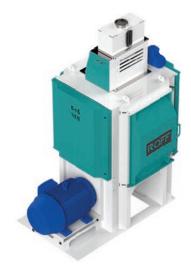

## HAMMER MILL SHM 845

### **Fine Product Production**

Power-efficient, compact and easy-to-use, the SHM 845 Hammer Mill is ideal for large volume, fine product milling.

#### Highlights

- > Low power consumption
- > Changeable screens for multiple product applications and easy cleaning
- > Feed Roller for precision load balancing and even spread
- > Bi-Directional Rotor reduces wear and extends the hammer parts lifespan
- Easy installation
- > Minimum maintenance required
- > Low noise levels