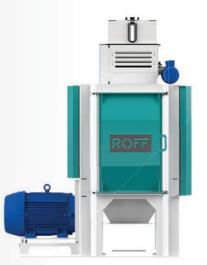

## HAMMER MILL SHM 845

### **Fine Product Production**

Power-efficient, compact and easy-to-use, the SHM 845 Hammer Mill is ideal for large volume, fine product milling.

#### Highlights

- > Low power consumption
- > Changeable screens for multiple product applications and easy cleaning
- > Feed Roller for precision load balancing and even spread
- > Bi-Directional Rotor reduces wear and extends the hammer parts lifespan
- Easy installation
- > Minimum maintenance required
- > Low noise levels