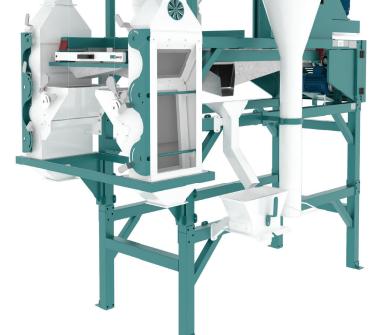

## Detaching Bran from Maize Endosperm

The Degerminator 520 is the ideal machine for detaching bran from the endosperm in maize. The machine consists of an inlet hopper, feeding screw, degerminator, separation screens and two aspiration units. This machine is best suited to small milling operations where super refined maize meal is required.

#### Highlights

- > Adjustable plates for various size maize kernels
- > Long lasting durable plates
- > Adjustable discharge valve
- > Minimum maintenance required