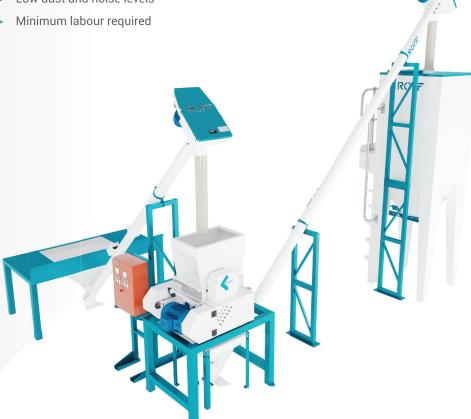

### Highlights

- Low power consumption
- Adjustable rollers for desired grit size
- Durable, long-lasting rollers
- Rollers can be sharpened when blunt
- Low dust and noise levels