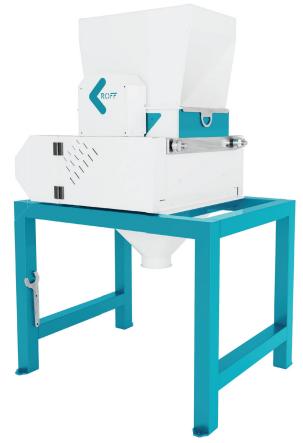

## **CRUSHER 419**

### Crushing Hard Grain

Increase your capacity with Roff's affordable Crusher 419. The single set of adjustable and durable rollers make this crusher ideal for cracking and crushing large quantities of hard grains. Compact and easy to use, the 419 Crusher efficiently produces a top-quality, homogeneous grit size for animal feed. Easy installation plus minimum maintenance means it's perfect for medium to large sized dairies, piggeries and feedlots.

#### Capacity and Specifications

| Production rate maize grit at 3700 microns        | 3750kg/h                    |
|---------------------------------------------------|-----------------------------|
| % Maize grit < 2200 micron on smallest adjustment | 80-85%                      |
| Number of Rollers                                 | 2                           |
| Roller Size                                       | 450 x 191 mm                |
| Motors                                            | 1 x 5.5kW 380V              |
| Starters                                          | Direct On Line (DOL)        |
| Weight                                            | +- 500kg                    |
| Crating Dimensions (mm)                           | 1300(L) x 1100(W) x 1400(H) |
| 24 Operation                                      | Yes                         |
|                                                   |                             |