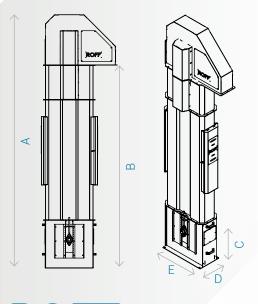

|                           | 3m        | 4m        | 5m        | 6m        | 7m        | 8m        |
|---------------------------|-----------|-----------|-----------|-----------|-----------|-----------|
| A: Total Height (mm)      | 3750      | 4750      | 5750      | 6750      | 7750      | 8750      |
| B: Outlet Height (mm)     | 3000      | 4000      | 5000      | 6000      | 7000      | 8000      |
| C: Inlet Height (mm)      | 350       | 350       | 350       | 350       | 350       | 350       |
| D: Width (mm)             | 360       | 360       | 360       | 360       | 360       | 360       |
| E: Length (mm)            | 708       | 708       | 708       | 708       | 708       | 708       |
| F: Inlet Dimensions (mm)  | 180 x 180 |
| G: Outlet Dimensions (mm) | 180 x 180 |

#### **3m Bucket Elevator**