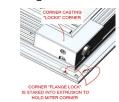

#### Security + Functionality = LifeDefender

Our sliding and swing access frames increase the safety and security of the vehicle in an accident due to the latching mechanism on our panels.

- Easy To Open- One-handed opening
- Easy To Close Slam closing with auto-latching feature
- **Designed For Strength** Frame corners have reinforced keys for extra strength.