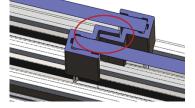

#### LifeDefender Protects You and Your Patients During Travel

**Designed For Impact** - Overlapping stiffeners distribute outward impact across panels

INTER-LOCKING SIFFENERS STIFFEN EDGES OF PANEL AND DISTRIBUTE OUTWARD IMPACT LOADS ACROSS BOTH PANELS