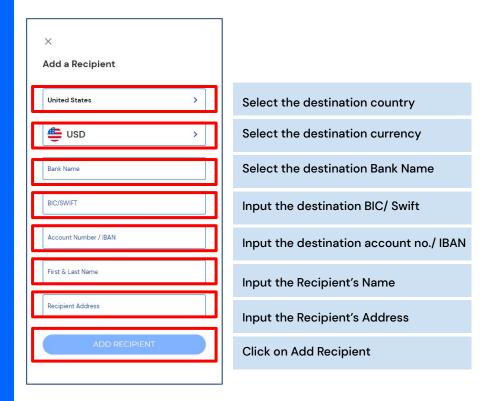

## Adding a new Overseas Recipient

8B. On this page, fill in the fields to add an international recipient.