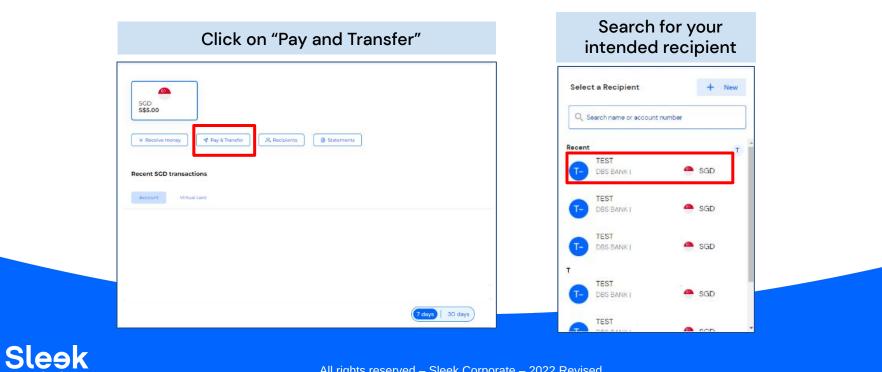

### To Make a Transfer

9. Click on "Pay and Transfer".

10. Select your intended recipient (If your intended recipient is not shown under "Recent", refer to page 7 and 8.)