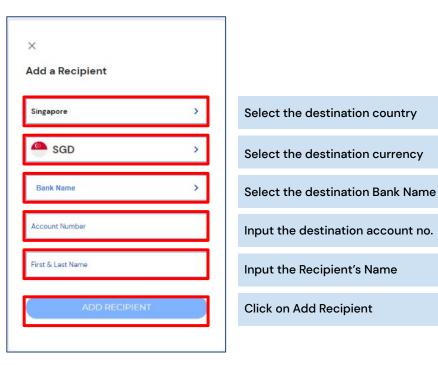

## Adding a new Overseas Recipient

8B. On this page, fill in the fields to add an international recipient.