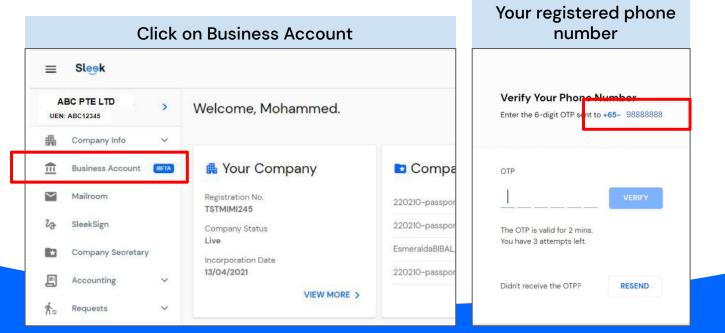

## Accessing your Sleek Business Account

- 3. Click on "Business Account" on the left.
- 4. On this page, key in your OTP sent to your registered phone number.

All rights reserved – Sleek Corporate – 2022 Revised