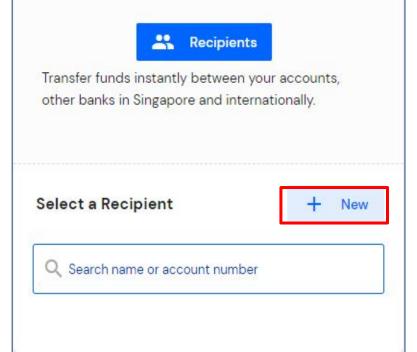

## Adding a new Recipient

7. On this page, click on "New" to add a new recipient.