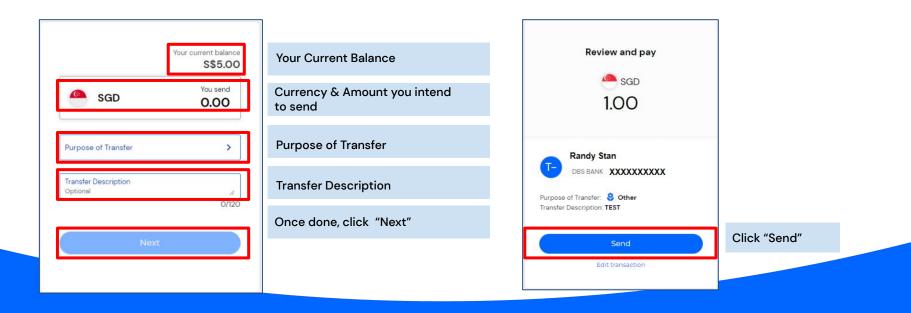

## To Make a Transfer

11. Fill in the field above accordingly, then click "Next".
 12. Once you have ensured the details are correct, click "Send".