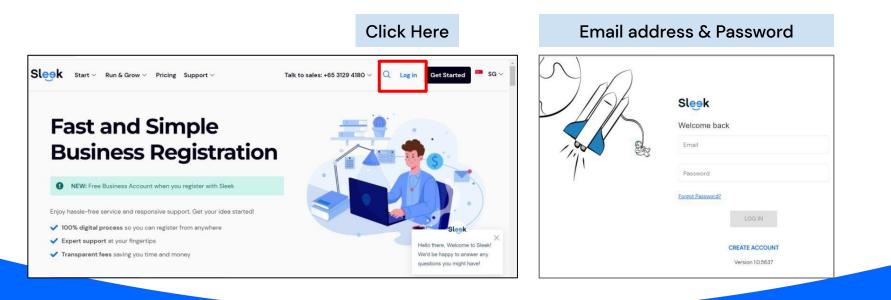

## Accessing your Sleek Business Account

Go to www.sleek.com - click "Log in".
 Key in your email address and password.