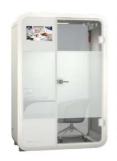

#### **QUBIC Solo**

#### Phone booth

External Dimensions (mm):

- 936 (D) x 1000 (W) x 2300 (H) Internal Dimensions (mm):
- 900 (D) x 840 (W) x 2140 (H) Area:
- 0.9 m<sup>2</sup> / 10.1 ft<sup>2</sup>