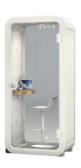

#### **QUBIC Solo**

#### Phone booth

External Dimensions (mm):

- 936 (D) x 1000 (W) x 2300 (H) Internal Dimensions (mm):
- 900 (D) x 840 (W) x 2140 (H) Area:
- 0.9 m<sup>2</sup> / 10.1 ft<sup>2</sup>