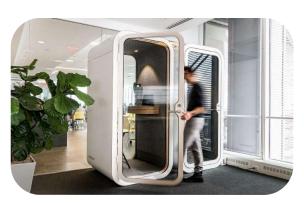

# **QUBIC Smart Booths**

#### **Modular Booths**

- QUBIC booths come in 4 sizes, from a 1-pax phone booth to a 6-pax meeting room
- Proprietary access control technology integrated with the booking app
- Customizable options for colour and external finishes
- Additional modules options (e.g. anti-virus nano coating, Wi-Fi connectivity)
- Movable
- Up to 70% savings on office fitout & renovation