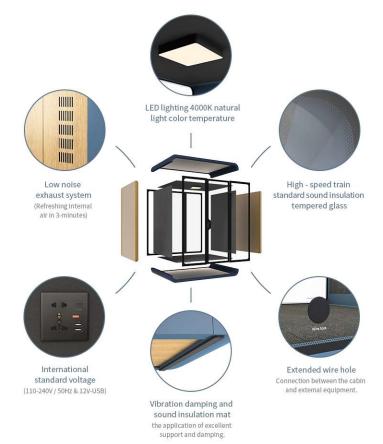

#### **Electrical requirements**

Wattage: 1000W

100 - 240V / 50 - 60Hz Power Supply

Power consumption for Pod + usage: ~0.16 kWh

3-pin UK plug that can be plugged into any electrical socket

#### Internal power outlets

Standard 100 - 240 voltage. One (1) UK plug with two (2) USB A ports

Auto-unlock feature in event of power outage

Anti-virus Nanocoating feature (optional)

No-touch exit pad to unlock door to exit

Emergency door release to ensure rapid exit in the event of an emergency

Two ventilation fans completely circulate air in booth every 3 minutes

Korean-made nanometer PP surface coating for high resistance to fire, moisture, UV rays and friction damage

rosting and Decals on glass to ensure visibility and prevent people from colliding with glass (optional)