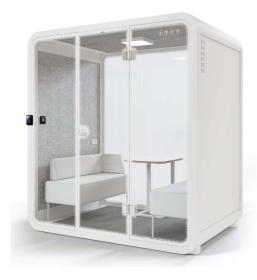

#### **QUBIC Quad**

#### 3-4 pax meeting pod

External Dimensions (mm):

- 1536 (D) x 2200 (W) x 2300 (H) Internal Dimensions (mm):
- 1500 (D) x 2040 (W) x 2140 (H) Area:
- 3.4 m<sup>2</sup> / 36.4 ft<sup>2</sup>