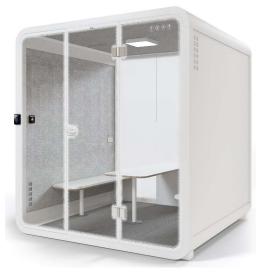

#### **QUBIC Duo**

### 1 pax hotdesk / 2 pax meeting External Dimensions (mm):

- 1236 (D) x 1500 (W) x 2300 (H) Internal Dimensions (mm):
- 1200 (D) x 1340 (W) x 2140 (H) Area:
- 1.9 m<sup>2</sup> / 20.0 ft<sup>2</sup>