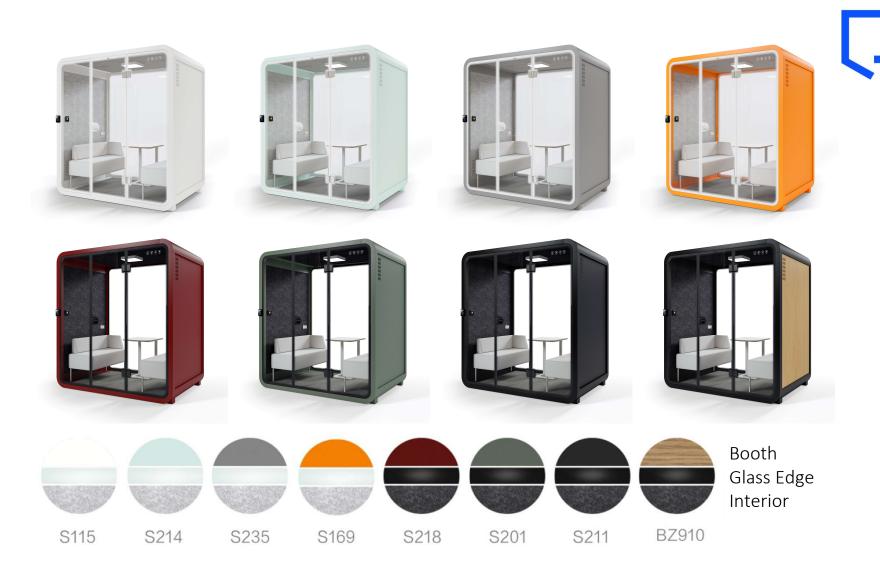

#### **Modular Booths**

- QUBIC booths come in 4 sizes, from a 1-pax phone booth to a 6-pax meeting room
- Proprietary access control technology integrated with the booking app
- Customizable options for colour and external finishes
- Additional modules options (e.g. anti-virus nano coating, Wi-Fi connectivity)
- Movable
- Up to 70% savings on office fitout & renovation