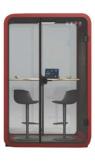

#### **QUBIC Duo**

### 1 pax hotdesk / 2 pax meeting External Dimensions (mm):

- 1236 (D) x 1500 (W) x 2300 (H) Internal Dimensions (mm):
- 1200 (D) x 1340 (W) x 2140 (H) Area:
- 1.9 m<sup>2</sup> / 20.0 ft<sup>2</sup>