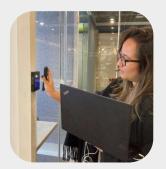

#### **Access Control**

- Fully automated, no-touch solution
- · Manage use of the booth
- No-WiFi connection required