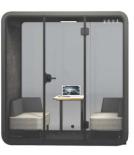

#### **QUBIC Quad**

#### 3-4 pax meeting pod

External Dimensions (mm):

- 1536 (D) x 2200 (W) x 2300 (H) Internal Dimensions (mm):
- 1500 (D) x 2040 (W) x 2140 (H) Area:
- 3.4 m<sup>2</sup> / 36.4 ft<sup>2</sup>