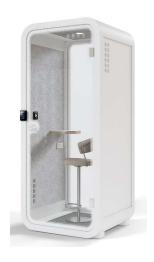

#### **QUBIC Solo**

#### Phone booth

External Dimensions (mm):

- 936 (D) x 1000 (W) x 2300 (H) Internal Dimensions (mm):
- 900 (D) x 840 (W) x 2140 (H) Area:
- 0.9 m<sup>2</sup> / 10.1 ft<sup>2</sup>