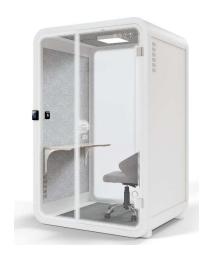

#### **QUBIC Duo**

### 1 pax hotdesk / 2 pax meeting External Dimensions (mm):

- 1236 (D) x 1500 (W) x 2300 (H) Internal Dimensions (mm):
- 1200 (D) x 1340 (W) x 2140 (H) Area:
- 1.9 m<sup>2</sup> / 20.0 ft<sup>2</sup>