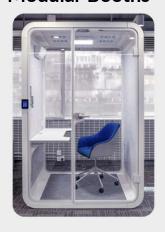

#### **Modular Booths**

- QUBIC booths come in 4 sizes, from a 1-pax phone booth to a 6-pax meeting room
- Proprietary access control technology integrated with the booking app
- Customizable options for colour and external finishes
- Additional modules options (e.g. anti-virus nano coating, Wi-Fi connectivity)
- Movable
- Up to 70% savings on office fitout & renovation