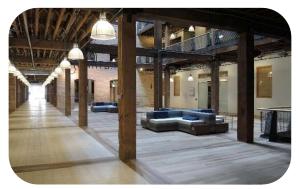

## Where Can QUBIC Be Used?

**Empty floor** 

Any idle space

F&B

Lobby area

Office space