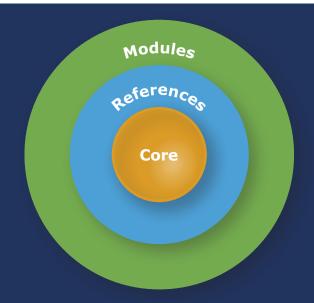

# The Core System sits at the heart of every SPM Assets<sup>™</sup> solution.

It is a highly cost effective introduction to asset planning at a professional level. The Core System currently supports the asset management process for client organisations with combined property portfolios valued in excess of \$100 billion and provides sophisticated predictive models for lifecycle planning and works programming.

#### Get it right from day one

This is the starting point from which you can create your first asset or facility management plan – for many it may be all you require. However, for those who need more advanced analysis, reporting and/or planning tools, then additional modules are available to extend the Core System to deliver the extra capability you require as and when you need it.