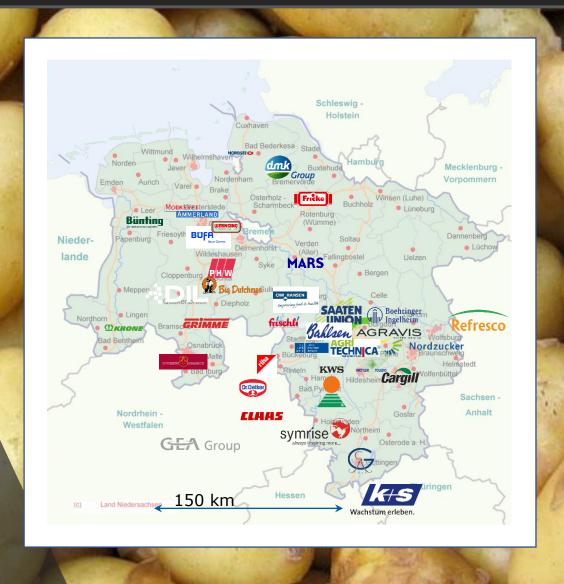

## ROOTCAMP A SPINLAB INCUBATOR

Disrupt the agri-food value chain





## **UPSTREAM AGRIFOODTECH SEGMENTS**

Ag-Biotechnology



Farm Management Software, Sensing & IoT





Supply Chain & Packaging Solutions



**Novel Farming Systems** 



Agribusiness Marketplaces Bioenergy & Biomaterials

Farm-Robotics,
Mechanization &
Equipment

Innovative Food





## REGIONAL AGRIFOODTECH INDUSTRY







## ROOTCAMP PROGRAMS up to 55k euro

EARLY-STAGE STARTUP

LATER-STAGE STARTUP

CORPORATE INNOVATIVE THINKERS

ACCELERATION PHASE 3 months

STARTUP CAMP

1 week

INTEGRATION
PROJECT
3-9 months

INCUBATION PHASE up to 12 months





RC NEWSLETTER

root.camp/subscribe

RC LINKEDIN

linkedin.com/company/ rootcamphannover



STARTUP APPLICATION

root.camp/apply-now

**MENTOR FORM** 

root.camp/new-mentors

CONTACT US at <a href="mailto:info@root.camp">info@root.camp</a>