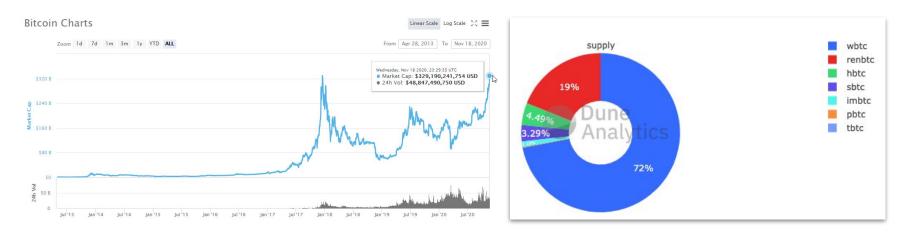

#### Total Value Locked (USD) in DeFi

**Collateral Deployed** 

CONSENSYS

## **Ethereum is USD denominated -- \$15B in Stablecoins**

- More stablecoins, driven by USDT's shift from Omni to Ethereum (ERC20), USDC's increased popularity, and Dai's increased use in liquidity mining and yield farming schemes. USDC can also now be used as collateral for Dai issuance.
- The increase from \$2B to \$10B took just over 1 year.