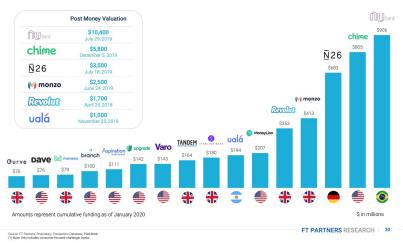

| ſ    |                                       |
|                | GET STA               | RTED    |       |                |                |        |      |                                       |

# 2) Central Bank Digital Currency & BSN geo political competition



- Bahamas sand dollars launch
- China \$300MM volume
- ConsenSys Australia, Hong Kong, Thailand, France projects





# 3) Onchain, private, regulated DeFi outpaces STOs

#### Tinlake



Connected

- STOs have moved slowly given regulatory hurdles
- Market venues (SDX, Archax, various ATS) lacking demand side liquidity
- DeFi mechanisms are likely to be adapted to non-native assets, and a number of protocols (Aave, Maker) have gotten financial licenses

# 4) Fintech and high-tech audience footprint

### Western Fintech



12 Challenger Banks have raised \$100 million or more in equity financing, and 6 of them are valued at \$1 billion or more  $^{\rm (1)}$ 

### **Eastern Fintech**





- Fintech companies, looking to generate returns, deploy deeper crypto assets to their large audiences
- High tech firms like Facebook/Whatsapp, Ant Financial, Google end up engaging with digital assets in non-Western markets at scale

# 5) Continued Bitcoin integration

### \$300MM+ of MarketCap

... in Tokenized Form



- Bitcoin is the pathway into the crypto ecosystem, and continued price growth will push 10-20% of its market cap into Ethereum's ecosystem as both exchange and staked assets per diversification
- Akin to going from Web1 static sites (BTC) to interactive Web2 software sites (ETH)
- Cross chain integration