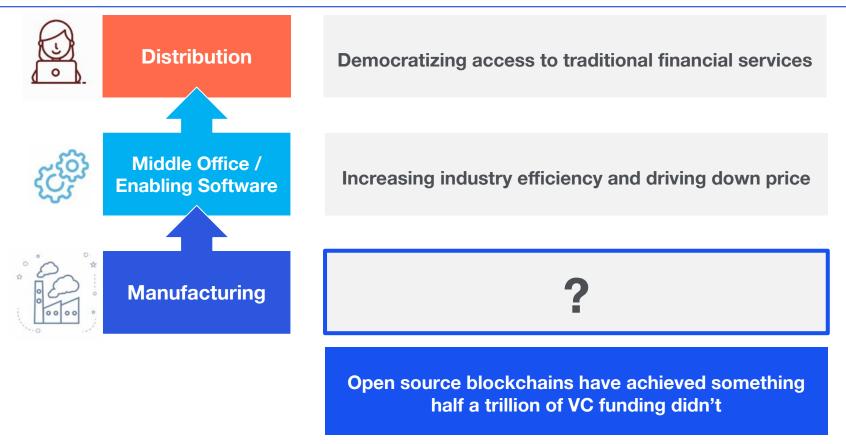

## What did we get after \$400 billion in global Fintech investment?

## **DeFi Manufacturing**

## In the middle office alone, more than \$250 billion of Enterprise Value on a path to disappear