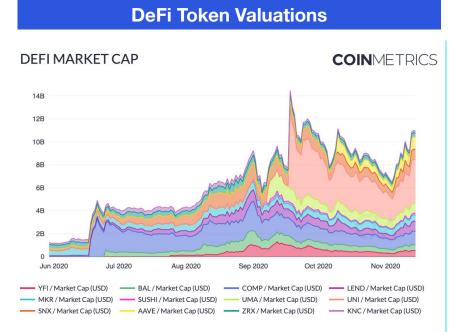

## **Ethereum is USD denominated -- \$15B in Stablecoins**

- More stablecoins, driven by USDT's shift from Omni to Ethereum (ERC20), USDC's increased popularity, and Dai's increased use in liquidity mining and yield farming schemes. USDC can also now be used as collateral for Dai issuance.
- The increase from \$2B to \$10B took just over 1 year.

#### Source: CoinMetrics