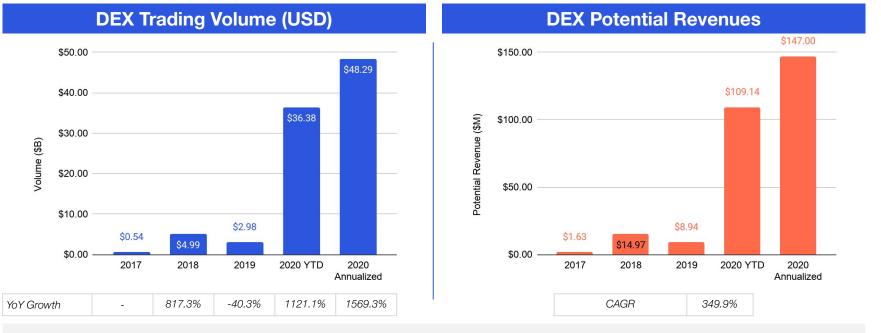

2017-2018 projects were funded via token sales, accounting for the large investment bump during that time. The funding
  mechanism has shifted towards VC-style equity raises.
- Note the left hand side includes token sales.

#### 

#### Source: The Defiant

## ... and a bit of Yield Farming motivation...

- Lending (or providing liquidity) earns a yield
- Borrowing has an interest cost
- You earn 20% because someone wants to borrow it and pays 25%
- They borrow likely because they think capital appreciation will be 25%+
- Liquidity mining provides an additional incentive in the form of a protocol governance token
- This reduces the borrowing cost (25% less token reward)
- Depending on price action, borrowing cost could be negative



## ... resulting in DEX volume growing over 1,000% ....



- 2020 has massive growth in DEX volume, with an annualized ~16x growth from 2019 to 2020.
- The numbers are still quite small relative to centralized exchanges. Uniswap recently overtook Coinbase in daily volume, but that is only one exchange.
- Revenue pool is split between exchanges and Liquidity Providers, with most of this revenue going to the latter.

#### 

## ... and Lending protocol explosive growth in Q3

#### Aave Revenues (\$M) Locked (\$M) \$5.00 \$1,500.00 \$4.00 \$1,000.00 \$3.00 \$2.00 \$1.31 \$500.00 \$1.00 \$0.00 \$0.04 \$0.04 \$0.03 \$0.06 \$0.11 \$0.22 \$0.00 \$0.00 Mar Apr May Jun Aua Jan Feb Jul Sep

#### Compound



CONSENSYS



- Lending (esp. money market) protocols account for 38% of the TVL in Ethereum.
- 98% of Lending TVL is concentrated in the top 5 protocol