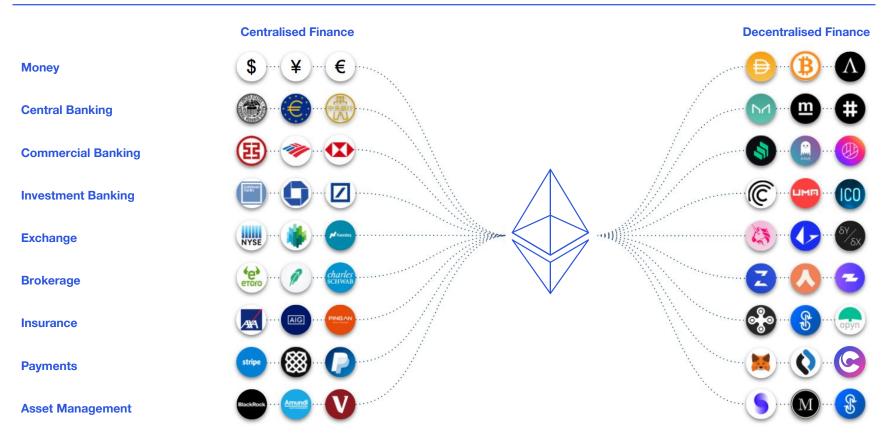

## Programmable blockchain networks deliver digital authenticity, scarcity, a property rights system, and value settlement

|    |                                              | Blockchain-Based Financial Product Manufacturing                                                                                                                                                                                                   |
|----|----------------------------------------------|----------------------------------------------------------------------------------------------------------------------------------------------------------------------------------------------------------------------------------------------------|
|    | Superior Digital<br>Architecture             | <ul> <li>By design, assets have both Authenticity and Scarcity</li> <li>Enables asset provenance and full transaction history in a single shared source of truth</li> </ul>                                                                        |
|    | Security and<br>Standards                    | <ul> <li>Mutualized standards, protocols and shared processes via smart contracts</li> <li>Code is tamper-resistant and guaranteed to run as written</li> </ul>                                                                                    |
| ¢, | Community<br>Participation and<br>Incentives | <ul> <li>Governance, identity, data privacy, and system incentives designed into networks</li> <li>Stakeholder participation, like voting, is part of the asset itself</li> </ul>                                                                  |
|    | Financial Industry<br>attributes             | <ul> <li>Out-of-the-box features dramatically reduce transaction and operational costs, settlement, capital requirements and counterparty risks</li> <li>Single rail and market structure across asset classes for network participants</li> </ul> |
|    | Composability and<br>Smart Primitives        | <ul> <li>Allows for creation, management and exchange of new products and markets that previously were not feasible or cost-effective</li> <li>Back office software and related business workflows built into the assets</li> </ul>                |