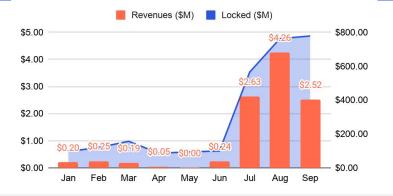

g cost (25% less token reward)
- Depending on price action, borrowing cost could be negative



## ... resulting in DEX volume growing over 1,000% ....



- 2020 has massive growth in DEX volume, with an annualized ~16x growth from 2019 to 2020.
- The numbers are still quite small relative to centralized exchanges. Uniswap recently overtook Coinbase in daily volume, but that is only one exchange.
- Revenue pool is split between exchanges and Liquidity Providers, with most of this revenue going to the latter.

#### 

## ... and Lending protocol explosive growth in Q3

#### Aave Revenues (\$M) Locked (\$M) \$5.00 \$1,500.00 \$4.00 \$1,000.00 \$3.00 \$2.00 \$1.31 \$500.00 \$1.00 \$0.00 \$0.04 \$0.04 \$0.03 \$0.06 \$0.11 \$0.22 \$0.00 \$0.00 Mar Apr May Jun Aua Jan Feb Jul Sep

#### Compound



CONSENSYS



- Lending (esp. money market) protocols account for 38% of the TVL in Ethereum.
- 98% of Lending TVL is concentrated in the top 5 protocols, of which 87% is in the top 3 Aave, Maker, Compound.
- TVL has grown ~650% since January this year.
- Total estimated revenues in 2020 (annualized) of ~\$23M

#### Source: Defi Pulse, Token Terminal

## Packaged Financial Instruments (e.g., active fixed income funds)

#### **Fund Interface**

|             | <b>DAI</b><br>DAI Stablecoin  | Yearly Grow <b>9.88%</b> • | <sup>th:</sup><br>936.12 DAI |                             | to deposit:<br>70 DAI        |
|-------------|-------------------------------|----------------------------|------------------------------|-----------------------------|------------------------------|
| trategy: