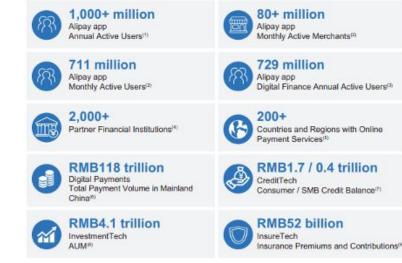

|

# 2) Central Bank Digital Currency & BSN geo political competition



- Bahamas sand dollars launch
- China \$300MM volume
- ConsenSys Australia, Hong Kong, Thailand, France projects





# 3) Onchain, private, regulated DeFi outpaces STOs

#### Tinlake



Connected

- STOs have moved slowly given regulatory hurdles
- Market venues (SDX, Archax, various ATS) lacking demand side liquidity
- DeFi mechanisms are likely to be adapted to non-native assets, and a number of protocols (Aave, Maker) have gotten financial licenses

# 4) Fintech and high-tech audience footprint

### Western Fintech



12 Challenger Banks have raised \$100 million or more in equity financing, and 6 of them are valued at \$1 billion or more  $^{\rm (1)}$ 

### **Eastern Fintech**





- Fintech companies, looking to generate returns, deploy deeper crypto assets to their large audiences
- High tech firms like Facebook/Whatsapp, Ant Financial, Google end up engaging with digital assets in non-Western markets at scale

# 5) Continued Bitcoin integration

### \$300MM+ of MarketCap

... in Tokenized Form



- Bitcoin is the pathway into the crypto ecosystem, and continued price growth will push 10-20% of its market cap into Ethereum's ecosystem as both exchange and staked assets per diversification
- Akin to going from Web1 static sites (BTC) to interactive Web2 software sites (ETH)
- Cross chain integrations may happen on layer 2

#### CONSENSYS

### **Extra Credit**

#### • Governance in DAOs - New vectors of financial and cyber attack

- Recapitalization of existing hol