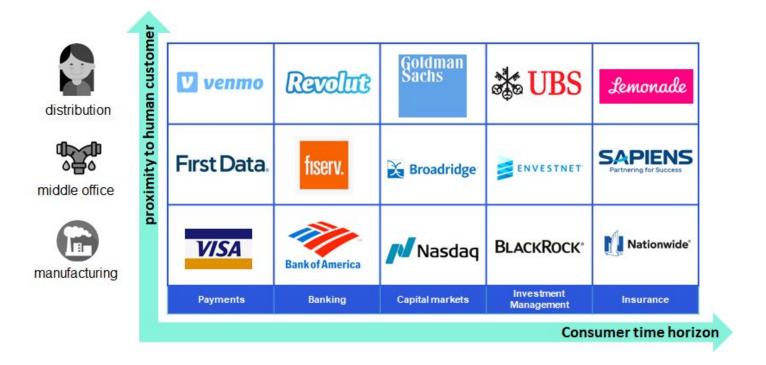

## In the middle office alone, more than \$250 billion of Enterprise Value on a path to disappear