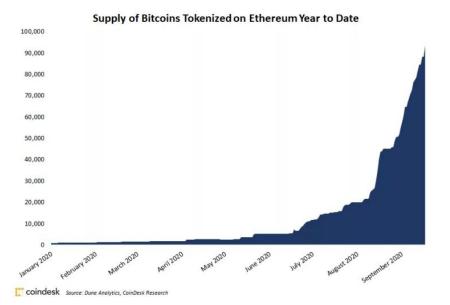

Ethereum | Derivatives | \$598.8M       | -0.87%  |
| 9.            | Balancer           | Ethereum | DEXes       | \$435.5M       | 5.74%   |
| 10.           | SushiSwap          | Ethereum | DEXes       | \$434.5M       | -0.85%  |
| 11.           | RenVM              | Ethereum | Assets      | \$247.7M       | 3.78%   |
| 12.           | C.R.E.A.M. Finance | Ethereum | Lending     | \$215.5M       | 3.44%   |
| 13.           | InstaDApp          | Ethereum | Lending     | \$164.4M       | 0.94%   |
| 14.           | Flexa              | Ethereum | Payments    | \$149.1M       | -5.61%  |
| 15.           | Nexus Mutual       | Ethereum | Derivatives | \$68.6M        | 3.96%   |

## Over \$10B in DeFi token value and \$1B+ in Bitcoin on Ethereum



#### **Bitcoin Tokenized on Ethereum**



## New vectors of competition: forks for liquidity transitions





#### Source: Token Terminal

### New vectors of competition: Swerve/Curve on Governance





## New vectors of competition: flash loan exploits



## New vectors of competition: DeFi "Mergers"





## **DeFi in 2021**



## What does 2021 look like?





# 1) Eth2 and Scalability of Layer 2



- Usage has led to cost by design
- Secondary L2 solutions built
- Eth2 launched, economic implications

| LOOPRING       |                       |         | HOME  | ABOUT <u>L</u> | OOPRING 3.0 LR | C TEAM | BLOG | TRADE                                 |
|----------------|-----------------------|---------|-------|----------------|----------------|--------|------|---------------------------------------|
|                | O<br>Eth2