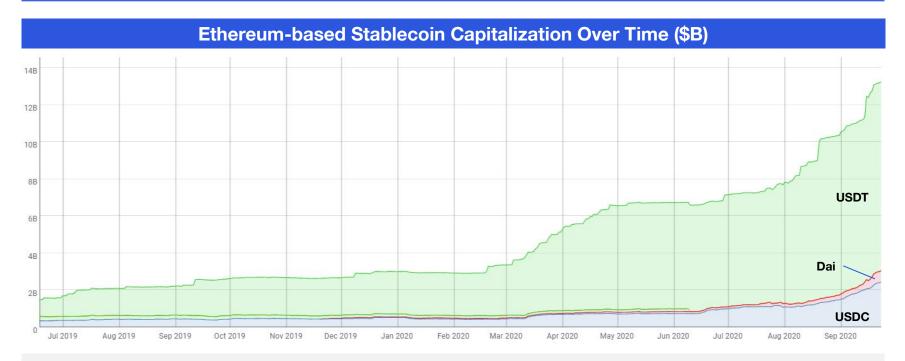

## **Ethereum is USD denominated -- \$15B in Stablecoins**

- More stablecoins, driven by USDT's shift from Omni to Ethereum (ERC20), USDC's increased popularity, and Dai's increased use in liquidity mining and yield farming schemes. USDC can also now be used as collateral for Dai issuance.
- The increase from \$2B to \$10B took just over 1 year.