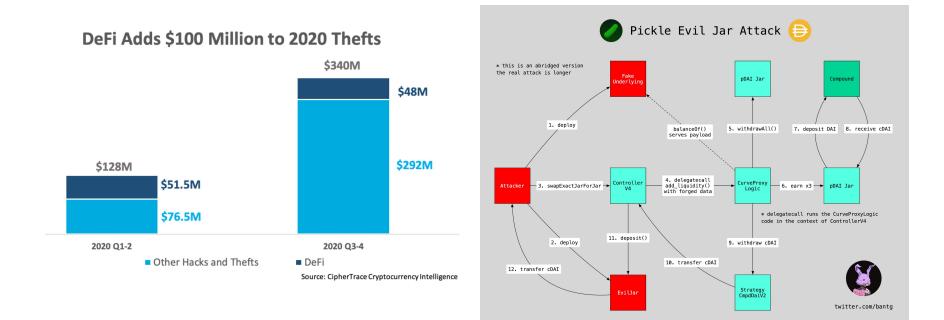

## **DeFi Manufacturing**

## In the middle office alone, more than \$250 billion of Enterprise Value on a path to disappear