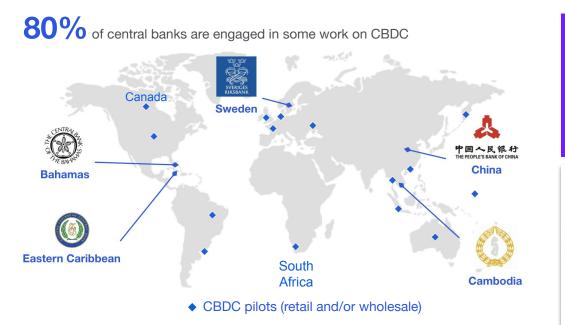

|         | HOME  | ABOUT <u>L</u> | OOPRING 3.0 LR | C TEAM | BLOG | TRADE                                 |
|----------------|-----------------------|---------|-------|----------------|----------------|--------|------|---------------------------------------|
|                | O<br>Eth2 Launch      | LOW SET | TLEME | nt cos<br>O    | 2              |        |      | Reasons to Use the xDai Stable Chain: |
| a<br>e<br>Earr | ecom<br>nd he<br>th2. | elp s   | sec   | ure            |                |        | ſ    |                                       |
|                | GET STA               | RTED    |       |                |                |        |      |                                       |

# 2) Central Bank Digital Currency & BSN geo political competition



- Bahamas sand dollars launch
- China \$300MM volume
- ConsenSys Australia, Hong Kong, Thailand, France projects





# 3) Onchain, private, regulated DeFi outpaces STOs

#### Tinlake



Connected

- STOs have moved slowly given regulatory hurdles
- Market venues (SDX, Archax, various ATS) lacking demand side liquidity
- DeFi mechanisms are likely to be adapted to non-native assets, and a number of protocols (Aave, Maker) have gotten financial licenses

# 4) Fintech and high-tech audience footprint

### Western Fintech



12 Challenger Banks have raised \$100 million or more in equity financing, and 6 of them are valued at \$1 billion or more  $^{\rm (1)}$ 

### **Eastern Fintech**





- Fintech companies, looking to generate returns, deploy deeper crypto assets to their large audiences