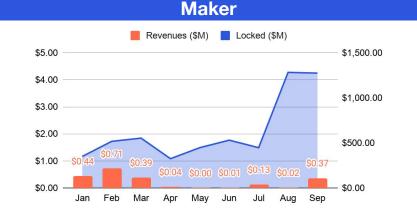

ess token reward)
- Depending on price action, borrowing cost could be negative



## ... resulting in DEX volume growing over 1,000% ....



- 2020 has massive growth in DEX volume, with an annualized ~16x growth from 2019 to 2020.
- The numbers are still quite small relative to centralized exchanges. Uniswap recently overtook Coinbase in daily volume, but that is only one exchange.
- Revenue pool is split between exchanges and Liquidity Providers, with most of this revenue going to the latter.

#### 

## ... and Lending protocol explosive growth in Q3

#### Aave Revenues (\$M) Locked (\$M) \$5.00 \$1,500.00 \$4.00 \$1,000.00 \$3.00 \$2.00 \$1.31 \$500.00 \$1.00 \$0.00 \$0.04 \$0.04 \$0.03 \$0.06 \$0.11 \$0.22 \$0.00 \$0.00 Mar Apr May Jun Aua Jan Feb Jul Sep

#### Compound



CONSENSYS



- Lending (esp. money market) protocols account for 38% of the TVL in Ethereum.
- 98% of Lending TVL is concentrated in the top 5 protocols, of which 87% is in the top 3 Aave, Maker, Compound.
- TVL has grown ~650% since January this year.
- Total estimated revenues in 2020 (annualized) of ~\$23M

#### Source: Defi Pulse, Token Terminal

## Packaged Financial Instruments (e.g., active fixed income funds)

#### **Fund Interface**

|             | <b>DAI</b><br>DAI Stablecoin  | Yearly Grow <b>9.88%</b> • | <sup>th:</sup><br>936.12 DAI |                             | to deposit:<br>70 DAI        |
|-------------|-------------------------------|----------------------------|------------------------------|-----------------------------|------------------------------|
| trategy:    | Currently