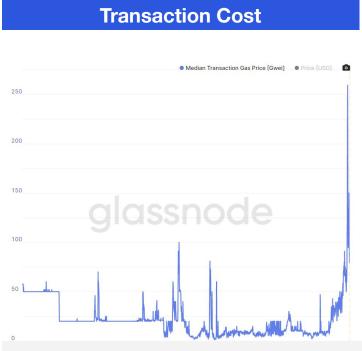

Ethereum | Lending     | \$215.5M       | 3.44%   |
| 13.           | InstaDApp          | Ethereum | Lending     | \$164.4M       | 0.94%   |
| 14.           | Flexa              | Ethereum | Payments    | \$149.1M       | -5.61%  |
| 15.           | Nexus Mutual       | Ethereum | Derivatives | \$68.6M        | 3.96%   |

## Over \$10B in DeFi token value and \$1B+ in Bitcoin on Ethereum



#### **Bitcoin Tokenized on Ethereum**



## New vectors of competition: forks for liquidity transitions





#### Source: Token Terminal

### New vectors of competition: Swerve/Curve on Governance





## New vectors of competition: flash loan exploits



## New vectors of competition: DeFi "Mergers"





## **DeFi in 2021**



## What does 2021 look like?





# 1) Eth2 and Scalability of Layer 2



- Usage has led to cost by design
- Secondary L2 solutions built
- Eth2 launched, economic implications

| LOOPRING       |                       |         | HOME  | ABOUT <u>L</u> | OOPRING 3.0 LR | C TEAM | BLOG | TRADE                                 |
|----------------|-----------------------|---------|-------|----------------|----------------|--------|------|---------------------------------------|
|                | O<br>Eth2 Launch      | LOW SET | TLEME | nt cos<br>O    | 2              |        |      | Reasons to Use the xDai Stable Chain: |
| a<br>e<br>Earr | ecom<br>nd he<br>th2. | elp s   | sec   | ure            |                |        | ſ    |                                       |
|                | GET STA               | RTED    |       |                |