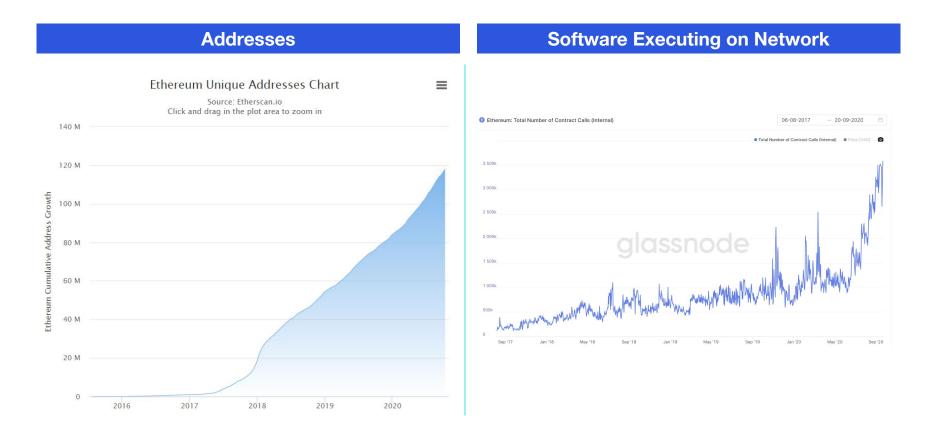

asset itself</li> </ul>                                                                  |
|    | Financial Industry<br>attributes             | <ul> <li>Out-of-the-box features dramatically reduce transaction and operational costs, settlement, capital requirements and counterparty risks</li> <li>Single rail and market structure across asset classes for network participants</li> </ul> |
|    | Composability and<br>Smart Primitives        | <ul> <li>Allows for creation, management and exchange of new products and markets that previously were not feasible or cost-effective</li> <li>Back office software and related business workflows built into the assets</li> </ul>                |

## How will it happen? Follow the crypto maturity curve





## 100MM addresses and 3MM contract calls a day





## **ConsenSys Products scaling along with public ecosystem**



#### MetaMask: Users





## Almost 1MM DeFi users with \$15B+ in assets

#### **DeFi Users**

#### Total DeFi users over time

Users = unique addresses. Since a user can have multiple addresses the numbers below are overestimates. Source: Richard Chen @richardchen39



#### Total Value Locked (USD) in DeFi



**Collateral Deployed** 

CONSENSYS

## **Ethereum is USD denominated -- \$15B in Stablecoins**



- More stablecoins, driven by USDT's shift from Omni to Ethereum (ERC20), USDC's increased popularity, and Dai's increased use in liquidity mining and yield farming schemes. USDC can also now be used as collateral for Dai issuance.
- The increase from \$2B to \$10B took just over 1 year.

#### Source: CoinMetrics

####