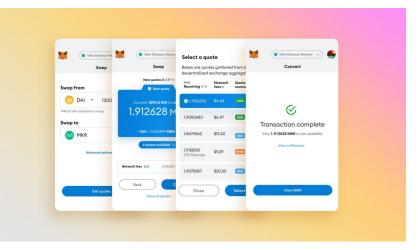

the go-to provider for connecting to MetaMask and also for querying information when a user has not connected a wallet to the Uniswap exchange. Infura's easy integration and ability to handle Uniswap's high volume of requests have made it the ideal infrastructure solution for Uniswap's increasingly popular DeFi protocol.

# **MetaMask: Providing Easy Access to DeFi**



#### **Compare Prices and Swap Directly From MetaMask**

#### MetaMask Mobile

MetaMask provides an essential utility for blockchain newcomers, token traders, crypto gamers, and developers. Over a million downloads and counting!



#### MetaMask Swaps

MetaMask users can now swap tokens directly from their wallet. Swaps combines multiple decentralized exchange aggregators, professional market makers, and individual DEXs.





### **Codefi Activate: Enabling Participation in Decentralized Networks**



#### Tools for Launching and Participating in Decentralized Networks and Protocols

### **Benefits**

- For Token Holders: Participate in token launches and earn attractive rewards
- For Decentralized Networks: Build high-performing networks with active and well-educated communities
- For Staking-as-a-Service Providers: Access a global pool of token holders

### **Features**

- Unified Network Dashboard
- Efficient Token Staking
- Facilitated Launch and Distribution

### **Featured Customer:**



#### Introducing Filecoin Storage

View the storage marketplace for Filecoin (FIL) where miners post services and clients can find the best price to store the data and content that matches their needs.



Codefi Activ