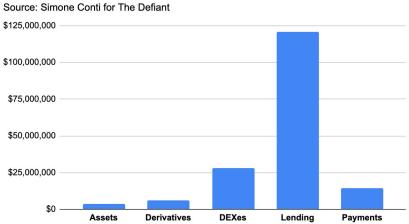

| 4             | 23311VAD<br>Corp     |
|                              | <u>\$49.603.000</u><br>39 | 37                | Market Price UP<br>Market price change Up 3.1% from 62.617 to 64.573           | 02/17/16 06:00 pm EST |               | 23311VAD             |

Community Docs GitHub Medium Twitter

### Tokens and Derivatives to Trade Anything

About

UMA is a decentralized financial contracts platform built to enable Universal Market Access. Use UMA's self-enforcing contract design patterns and provably honest oracle mechanism to create your own financial products using standards like ERC20. <u>Read Our Whitepaper</u>.



## **DeFi as an Asset Class**



## Growth from \$500MM+ in VC ...

**Total Capital Raised by DeFi Companies** 



#### Capital Raised by Category (no token sales)



• Defi projects continue to raise money in 2020, dominated by Lending.

- Many of the 2017-2018 projects were funded via token sales, accounting for the large investment bump during that time. The funding
  mechanism has shifted towards VC-style equity raises.
- Note the left hand side includes token sales.

#### 

#### Source: The Defiant

## ... and a bit of Yield Farming motivation...

- Lending (or providing liquidity) earns a yield
- Borrowing has an interest cost
- You earn 20% because someone wants to borrow it and pays 25%
- They borrow likely because they think capital appreciation will be 25%+
- Liquidity mining provides an additional incentive in the form of a protocol governance token
- This reduces the borrowing cost (25% less token reward)
- Depending on price action, borro