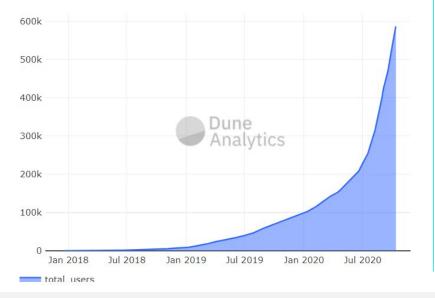

## Almost 1MM DeFi users with \$15B+ in assets

#### **DeFi Users**

#### Total DeFi users over time

Users = unique addresses. Since a user can have multiple addresses the numbers below are overestimates. Source: Richard Chen @richardchen39