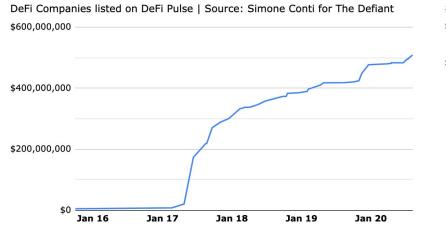

62.708 to 66.195           | 01/26/16 06:00 pm EST | 4             | 23311VAD<br>Corp     |
|                              | <u>\$49.603.000</u><br>39 | 37                | Market Price UP<br>Market price change Up 3.1% from 62.617 to 64.573           | 02/17/16 06:00 pm EST |               | 23311VAD             |

Community Docs GitHub Medium Twitter

### Tokens and Derivatives to Trade Anything

About

UMA is a decentralized financial contracts platform built to enable Universal Market Access. Use UMA's self-enforcing contract design patterns and provably honest oracle mechanism to create your own financial products using standards like ERC20. <u>Read Our Whitepaper</u>.



## **DeFi as an Asset Class**



## Growth from \$500MM+ in VC ...

**Total Capital Raised by DeFi Companies** 



#### Capital Raised by Category (no token sales)



• Defi projects continue to raise money in 2020, dominated by Lending.

- Many of the 2017-2018 projects were funded via token sales, accounting for the large investment bump during that time. The funding
  mechanism has shifted towards VC-style equity raises.
- Note the left hand side includes token sales.

#### 

#### Source: The Defiant

## ... and a bit of Yield Farming motivation...

- Lending (or providing liquidity) earns a yield
- Borrowing has an interest cost
- You earn 20% because someone wants to borrow it and pays 25%
- They borrow likely because they think capital appreciation will be 25%+
- Liquidity mining provides an additional incentive in the form of a protocol governance token
- This reduces the borrowing cost (25% l