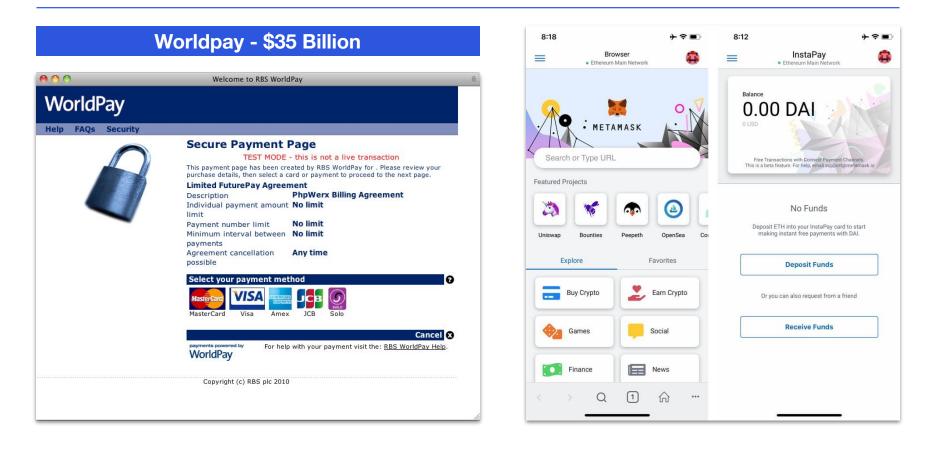

#### Jack Henry - \$15 Billion

| · · · Search P                                                                                                                                                                                                                                                                                                                                                                                                                                                                                                                                                                                                                                                                                                                                                                                                                                                                                                                                                                                                                                                                                                                                                                                                                                                                                                                                                                                                                                                                                                                                                                                                                                                                                                                                                                                                                                                                                                                                                                                                                                                                                                                 |                                     |                                              |                                                                                                                |                                  | 1 - Ovation Financial 🍃      | SHARONS 🍰 Print Screen 🔹 🎯 |
|--------------------------------------------------------------------------------------------------------------------------------------------------------------------------------------------------------------------------------------------------------------------------------------------------------------------------------------------------------------------------------------------------------------------------------------------------------------------------------------------------------------------------------------------------------------------------------------------------------------------------------------------------------------------------------------------------------------------------------------------------------------------------------------------------------------------------------------------------------------------------------------------------------------------------------------------------------------------------------------------------------------------------------------------------------------------------------------------------------------------------------------------------------------------------------------------------------------------------------------------------------------------------------------------------------------------------------------------------------------------------------------------------------------------------------------------------------------------------------------------------------------------------------------------------------------------------------------------------------------------------------------------------------------------------------------------------------------------------------------------------------------------------------------------------------------------------------------------------------------------------------------------------------------------------------------------------------------------------------------------------------------------------------------------------------------------------------------------------------------------------------|-------------------------------------|----------------------------------------------|----------------------------------------------------------------------------------------------------------------|----------------------------------|------------------------------|----------------------------|
| Checking 10026247                                                                                                                                                                                                                                                                                                                                                                                                                                                                                                                                                                                                                                                                                                                                                                                                                                                                                                                                                                                                                                                                                                                                                                                                                                                                                                                                                                                                                                                                                                                                                                                                                                                                                                                                                                                                                                                                                                                                                                                                                                                                                                              | 5 👒 💮 🖬 🎂 🐔 🐿                       |                                              | 0 6 8 0 0 5                                                                                                    | 9 =                              |                              | ► Related F                |
| ıstomer 🔳                                                                                                                                                                                                                                                                                                                                                                                                                                                                                                                                                                                                                                                                                                                                                                                                                                                                                                                                                                                                                                                                                                                                                                                                                                                                                                                                                                                                                                                                                                                                                                                                                                                                                                                                                                                                                                                                                                                                                                                                                                                                                                                      | Account Inquiry - Interest Checking | Synapsys X 🖗 Histor                          | ×                                                                                                              |                                  |                              |                            |
|                                                                                                                                                                                                                                                                                                                                                                                                                                                                                                                                                                                                                                                                                                                                                                                                                                                                                                                                                                                                                                                                                                                                                                                                                                                                                                                                                                                                                                                                                                                                                                                                                                                                                                                                                                                                                                                                                                                                                                                                                                                                                                                                | -                                   |                                              |                                                                                                                |                                  |                              |                            |
| AA0305 🍇 🔹 된 📧 📄                                                                                                                                                                                                                                                                                                                                                                                                                                                                                                                                                                                                                                                                                                                                                                                                                                                                                                                                                                                                                                                                                                                                                                                                                                                                                                                                                                                                                                                                                                                                                                                                                                                                                                                                                                                                                                                                                                                                                                                                                                                                                                               | 🗟 Print 🔹 🖻 Refresh 🎽 Edit          | All Fields Docume                            | st •                                                                                                           |                                  |                              |                            |
| ollette Sundell                                                                                                                                                                                                                                                                                                                                                                                                                                                                                                                                                                                                                                                                                                                                                                                                                                                                                                                                                                                                                                                                                                                                                                                                                                                                                                                                                                                                                                                                                                                                                                                                                                                                                                                                                                                                                                                                                                                                                                                                                                                                                                                | - Banner Messages (9)               |                                              |                                                                                                                |                                  |                              |                            |
| Ruedy Road<br>infotte NC 28201                                                                                                                                                                                                                                                                                                                                                                                                                                                                                                                                                                                                                                                                                                                                                                                                                                                                                                                                                                                                                                                                                                                                                                                                                                                                                                                                                                                                                                                                                                                                                                                                                                                                                                                                                                                                                                                                                                                                                                                                                                                                                                 | Platinum Level     Platinum Level   | top payments S Messas<br>assPort ATM/Dr Card | 255 P AFT Dr                                                                                                   | Sweep Child*                     | Internet Banking             | B Waived Fees*             |
| dditional Addresses                                                                                                                                                                                                                                                                                                                                                                                                                                                                                                                                                                                                                                                                                                                                                                                                                                                                                                                                                                                                                                                                                                                                                                                                                                                                                                                                                                                                                                                                                                                                                                                                                                                                                                                                                                                                                                                                                                                                                                                                                                                                                                            | Territor I between and week address | Statement NSF/OD Exceptions H                | and a second |                                  |                              |                            |
| tionship: Primary account owner                                                                                                                                                                                                                                                                                                                                                                                                                                                                                                                                                                                                                                                                                                                                                                                                                                                                                                                                                                                                                                                                                                                                                                                                                                                                                                                                                                                                                                                                                                                                                                                                                                                                                                                                                                                                                                                                                                                                                                                                                                                                                                | Account interest and withholding    | seloement woryou exceptions h                | istorical Revenue Opportunity C                                                                                | Juscomer                         |                              |                            |
| of Birth:03/17/1929                                                                                                                                                                                                                                                                                                                                                                                                                                                                                                                                                                                                                                                                                                                                                                                                                                                                                                                                                                                                                                                                                                                                                                                                                                                                                                                                                                                                                                                                                                                                                                                                                                                                                                                                                                                                                                                                                                                                                                                                                                                                                                            | Account Name and Address            |                                              | Insufficient Funds                                                                                             |                                  | Last Deposit                 |                            |
| ID: 452-36-0791                                                                                                                                                                                                                                                                                                                                                                                                                                                                                                                                                                                                                                                                                                                                                                                                                                                                                                                                                                                                                                                                                                                                                                                                                                                                                                                                                                                                                                                                                                                                                                                                                                                                                                                                                                                                                                                                                                                                                                                                                                                                                                                |                                     | Collette Sundell                             | NSF Items Today:                                                                                               | \$0.00                           | Last Deposit Date:           | 05/02/2013                 |
| 503) 555-0100 home                                                                                                                                                                                                                                                                                                                                                                                                                                                                                                                                                                                                                                                                                                                                                                                                                                                                                                                                                                                                                                                                                                                                                                                                                                                                                                                                                                                                                                                                                                                                                                                                                                                                                                                                                                                                                                                                                                                                                                                                                                                                                                             |                                     | 331 Ruedy Road                               | Card Opt-In Status:                                                                                            | F - Failed to respond            | Last Deposit Amount:         | \$251.00                   |
| 503) 555-0101 cell<br>503) 555-0199 business                                                                                                                                                                                                                                                                                                                                                                                                                                                                                                                                                                                                                                                                                                                                                                                                                                                                                                                                                                                                                                                                                                                                                                                                                                                                                                                                                                                                                                                                                                                                                                                                                                                                                                                                                                                                                                                                                                                                                                                                                                                                                   |                                     | Charlotte NC 28201                           |                                                                                                                | F - Failed to respond            |                              |                            |
| nccluskey@ovationbank.net email                                                                                                                                                                                                                                                                                                                                                                                                                                                                                                                                                                                                                                                                                                                                                                                                                                                                                                                                                                                                                                                                                                                                                                                                                                                                                                                                                                                                                                                                                                                                                                                                                                                                                                                                                                                                                                                                                                                                                                                                                                                                                                |                                     |                                              | Transactions:<br>Card Opt-In Today's EIP<br>Transactions:                                                      | F - Failed to respond            |                              |                            |
|                                                                                                                                                                                                                                                                                                                                                                                                                                                                                                                                                                                                                                                                                                                                                                                                                                                                                                                                                                                                                                                                                                                                                                                                                                                                                                                                                                                                                                                                                                                                                                                                                                                                                                                                                                                                                                                                                                                                                                                                                                                                                                                                |                                     |                                              |                                                                                                                | r - raicu to respond             | Charge Off                   |                            |
| Demand Deposit (9) •                                                                                                                                                                                                                                                                                                                                                                                                                                                                                                                                                                                                                                                                                                                                                                                                                                                                                                                                                                                                                                                                                                                                                                                                                                                                                                                                                                                                                                                                                                                                                                                                                                                                                                                                                                                                                                                                                                                                                                                                                                                                                                           |                                     |                                              |                                                                                                                |                                  | Charged Off Date:            |                            |
| Loans (10) ·                                                                                                                                                                                                                                                                                                                                                                                                                                                                                                                                                                                                                                                                                                                                                                                                                                                                                                                                                                                                                                                                                                                                                                                                                                                                                                                                                                                                                                                                                                                                                                                                                                                                                                                                                                                                                                                                                                                                                                                                                                                                                                                   |                                     |                                              | Dates                                                                                                          |                                  | Charged Off Amount:          | \$0.00                     |
| Time Deposit (5)                                                                                                                                                                                                                                                                                                                                                                                                                                                                                                                                                                                                                                                                                                                                                                                                                                                                                                                                                                                                                                                                                                                                                                                                                                                                                                                                                                                                                                                                                                                                                                                                                                                                                                                                                                                                                                                                                                                                                                                                                                                                                                               |                                     |                                              | Opened Date:                                                                                                   | 04/17/1999                       |                              |                            |
| Misc. Accounts (5)                                                                                                                                                                                                                                                                                                                                                                                                                                                                                                                                                                                                                                                                                                                                                                                                                                                                                                                                                                                                                                                                                                                                                                                                                                                                                                                                                                                                                                                                                                                                                                                                                                                                                                                                                                                                                                                                                                                                                                                                                                                                                                             | Balances                            |                                              | Last Active Date:                                                                                              | 05/03/2013                       | Internal                     |                            |
|                                                                                                                                                                                                                                                                                                                                                                                                                                                                                                                                                                                                                                                                                                                                                                                                                                                                                                                                                                                                                                                                                                                                                                                                                                                                                                                                                                                                                                                                                                                                                                                                                                                                                                                                                                                                                                                                                                                                                                                                                                                                                                                                | Available Balance + Bounce:         | \$34,979.32                                  | Last Contact Date:                                                                                             | 03/19/2010                       | Account Number:              | 100262475                  |
| er's License: 8362209981                                                                                                                                                                                                                                                                                                                                                                                                                                                                                                                                                                                                                                                                                                                                                                                                                                                                                                                                                                                                                                                                                                                                                                                                                                                                                                                                                                                                                                                                                                                                                                                                                                                                                                                                                                                                                                                                                                                                                                                                                                                                                                       | Collected Balance:                  | \$31,877.82                                  | Last OD Date:                                                                                                  | 12/12/2012                       | Service Charge Code:         | PT - Interest Checking     |
| TE OF NORTH CAROLINA                                                                                                                                                                                                                                                                                                                                                                                                                                                                                                                                                                                                                                                                                                                                                                                                                                                                                                                                                                                                                                                                                                                                                                                                                                                                                                                                                                                                                                                                                                                                                                                                                                                                                                                                                                                                                                                                                                                                                                                                                                                                                                           | Current Balance:                    | \$31,877.82                                  | Closed Date:                                                                                                   |                                  | Officer:                     | MJ6269 - Mark Jacques      |
| And DRIVER LICENSE BIR2209981                                                                                                                                                                                                                                                                                                                                                                                                                                                                                                                                                                                                                                                                                                                                                                                                                                                                                                                                                                                                                                                                                                                                                                                                                                                                                                                                                                                                                                                                                                                                                                                                                                                                                                                                                                                                                                                                                                                                                                                                                                                                                                  | Hold Amount:                        | \$0.00                                       |                                                                                                                |                                  | Branch Number:               | 12 - Alpharetta Branch     |
| COLIFY AND                                                                                                                                                                                                                                                                                                                                                                                                                                                                                                                                                                                                                                                                                                                                                                                                                                                                                                                                                                                                                                                                                                                                                                                                                                                                                                                                                                                                                                                                                                                                                                                                                                                                                                                                                                                                                                                                                                                                                                                                                                                                                                                     | Closing Balance:                    | \$31,880.59                                  | Interest                                                                                                       |                                  | Sales Associate:             |                            |
| Conde Cett Mr. Manual                                                                                                                                                                                                                                                                                                                                                                                                                                                                                                                                                                                                                                                                                                                                                                                                                                                                                                                                                                                                                                                                                                                                                                                                                                                                                                                                                                                                                                                                                                                                                                                                                                                                                                                                                                                                                                                                                                                                                                                                                                                                                                          |                                     |                                              | Interest Rate:                                                                                                 | 0.612500 %                       | General Ledger Cost Center:  |                            |
| Carl C. and there and I and the second state of the second state o | Previous Balances                   |                                              | Interest Paid YTD:                                                                                             | \$55.92                          | General Ledger Product Code: |                            |
| Witten Asterial                                                                                                                                                                                                                                                                                                                                                                                                                                                                                                                                                                                                                                                                                                                                                                                                                                                                                                                                                                                                                                                                                                                                                                                                                                                                                                                                                                                                                                                                                                                                                                                                                                                                                                                                                                                                                                                                                                                                                                                                                                                                                                                | Yesterdays Balance:                 | \$31,877.82                                  |                                                                                                                |                                  | Verify Signature:            | No                         |
|                                                                                                                                                                                                                                                                                                                                                                                                                                                                                                                                                                                                                                                                                                                                                                                                                                                                                                                                                                                                                                                                                                                                                                                                                                                                                                                                                                                                                                                                                                                                                                                                                                                                                                                                                                                                                                                                                                                                                                                                                                                                                                                                | Last Statement Balance:             | \$34,499,14                                  | Service Charge                                                                                                 |                                  |                              |                            |
|                                                                                                                                                                                                                                                                                                                                                                                                                                                                                                                                                                                                                                                                                                                                                                                                                                                                                                                                                                                                                                                                                                                                                                                                                                                                                                                                                                                                                                                                                                                                                                                                                                                                                                                                                                                                                                                                                                                                                                                                                                                                                                                                |                                     | 454,455,44                                   | Service Charge<br>Service Charge Type:                                                                         | C - Charge: the account is to be |                              |                            |
|                                                                                                                                                                                                                                                                                                                                                                                                                                                                                                                                                                                                                                                                                                                                                                                                                                                                                                                                                                                                                                                                                                                                                                                                                                                                                                                                                                                                                                                                                                                                                                                                                                                                                                                                                                                                                                                                                                                                                                                                                                                                                                                                |                                     |                                              | Service Grange Type.                                                                                           | assessed                         | Special Information Codes    |                            |
|                                                                                                                                                                                                                                                                                                                                                                                                                                                                                                                                                                                                                                                                                                                                                                                                                                                                                                                                                                                                                                                                                                                                                                                                                                                                                                                                                                                                                                                                                                                                                                                                                                                                                                                                                                                                                                                                                                                                                                                                                                                                                                                                | Average Balances                    |                                              | Waive Reason:                                                                                                  |                                  | ACH Origination:             | No                         |
| iry ID Code: Murphy                                                                                                                                                                                                                                                                                                                                                                                                                                                                                                                                                                                                                                                                                                                                                                                                                                                                                                                                                                                                                                                                                                                                                                                                                                                                                                                                                                                                                                                                                                                                                                                                                                                                                                                                                                                                                                                                                                                                                                                                                                                                                                            | Average Collected Balance:          | \$32,939.35                                  | Service Charge Waive Expiration<br>Date:                                                                       |                                  | Remote Capture:              | No                         |