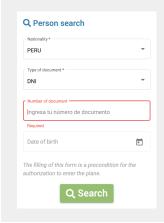

### Health Affidavit form filling process

- 01. Enter the Migrations webpage www.migraciones.gob.pe
  - On the section Online Operations place the cursor over Online Services icon.
  - Then click on Health

**02.** Enter your data: nationality, type of document, phone number and birth date

of **03.** 