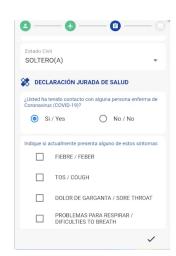

### Health Affidavit form filling process

04. Name the people with whom you will be accompanied at the declared address. Remember to put all members including them with the symbol +

Name the addresses and cities during your stay in Peru, if you visited more than one you can add them with the symbol **+**  **05.** boxes on the health history and geolocation authorization of the declared cell phone.