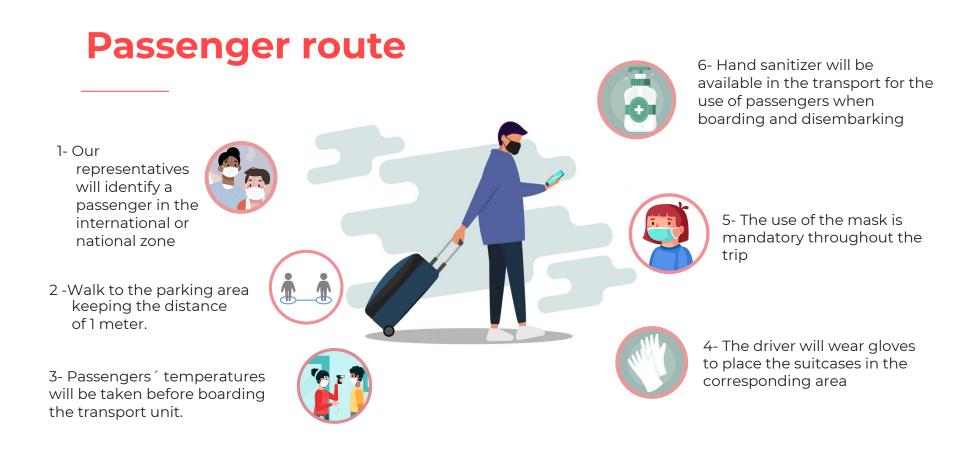

# Passenger route from arrival to destination

The passenger must handle his own suitcase on the way to the unit or hotel. The driver will only support uploading them to the unit.

### Passengers

The temperature will be measured with a digital thermometer before boarding each transport unit, keeping track of it in Aurora. In case of detecting a temperature higher than 38 °C (100.4 °F), the passenger will not be able to continue with the services and must fill out the corresponding form.

Safety distance of 1 meter. Plan processes and standard measures so that the safety distance established by the health authorities is guaranteed. If this is not possible, the necessary protective measures and equipment must be guaranteed.