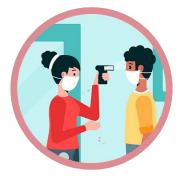

### Passengers

The temperature will be measured with a digital thermometer before boarding each transport unit, keeping track of it in Aurora. In case of detecting a temperature higher than 38 °C (100.4 °F), the passenger will not be able to continue with the services and must fill out the corresponding form.