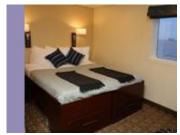

Pathfinder 308, 310, 312

Fixed twin beds; desk and chair; view windows; private bath with rain shower

Admiral 307, 309

Queen or twin beds; desk and chair; view windows; private bath with shower; (youth-sized sofa bed for triple)