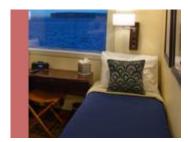

sk and chair; view window; private bath with shower



Trailblazer 205-206, 209-212, 215-222

Queen or twin beds; desk and chair; view window; private bath with shower



Pathfinder 308, 310, 312

Fixed twin beds; desk and chair; view windows; private bath with rain shower



Admiral 307, 309

Queen or twin beds; desk and chair; view windows; private bath with shower; (youth-sized sofa bed for triple)



Jr Commodore Suite 201-204

Queen or twin beds; refrigerator; desk and chair; flat screen TV/DVD player; view window; private bath with large shower; (sofa bed for triple)



Commodore Suite -

Fixed queen bed; sitting area with wet bar; refrigerator; media center; large bow-facing view windows; jetted whirlpool tub; private bath with shower; (sofa bed for triple—suitable for child/teen)



Single 207-208

Twin bed; desk and chair; view window; private bath with shower