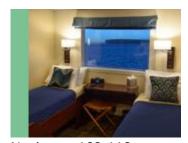

Navigator 103-110

Queen or twin beds; desk and chair; view window; private bath with shower

Trailblazer 205-206, 209-212, 215-222

Queen or twin beds; desk and chair; view window; private bath with shower