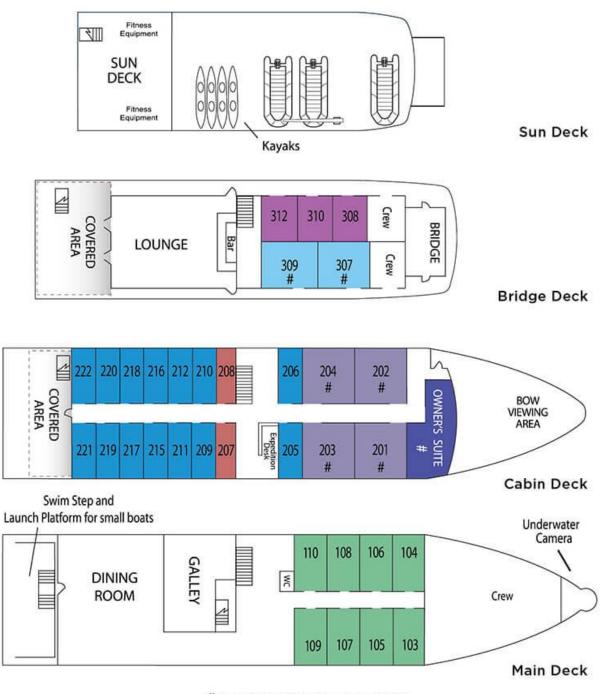

# Double or Triple Accommodation

cabin/ship diagram not to scale

Navigator 103-110

Queen or twin beds; desk and chair; view window; private bath with shower

Trailblazer 205-206, 209-212, 215-222

Queen or twin beds; desk and chair; view window; private bath with shower

Pathfinder 308, 310, 312

Fixed twin beds; desk and chair; view windows; private bath with rain shower

Admiral 307, 309

Queen or twin beds; desk and chair; view windows; private bath with shower; (youth-sized sofa bed for triple)

Jr Commodore Suite 201-204

Queen or twin beds; refrigerator; desk and chair; flat screen TV/DVD player; view window; private bath with large shower; (sofa bed for triple)

Commodore Suite -

Fixed queen bed; sitting area with wet bar; refrigerator; media center; large bow-facing view windows; jetted whirlpool tub; private bath with shower; (sofa bed for triple—suitable for child/teen)

Single 207-208

Twin bed; desk and chair; view window; private bath with shower