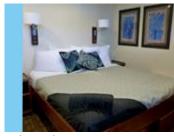

Navigator 103-110

Queen or twin beds; desk and chair; view window; private bath with shower

Trailblazer 205-206, 209-212, 215-222

Queen or twin beds; desk and chair; view window; private bath with shower