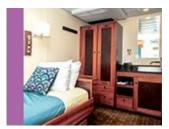

Pathfinder 308, 310, 312

Fixed twin beds; desk and chair; view windows; private bath with rain shower

Admiral 307, 309

Queen or twin beds; desk and chair; view windows; private bath with shower; (youth-sized sofa bed for triple)