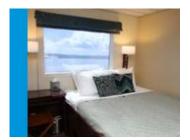

Navigator 103-110

Queen or twin beds; desk and chair; view window; private bath with shower

Trailblazer 205-206, 209-212, 215-222

Queen or twin beds; desk and chair; view window; private bath with shower