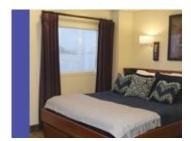

Jr Commodore Suite 201-204

Queen or twin beds; refrigerator; desk and chair; flat screen TV/DVD player; view window; private bath with large shower; (sofa bed for triple)

Commodore Suite -

Fixed queen bed; sitting area with wet bar; refrigerator; media center; large bow-facing view windows; jetted whirlpool tub; private bath with shower; (sofa bed for triple—suitable for child/teen)