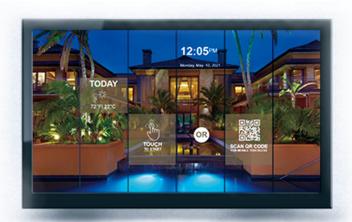

# **Touchscreen Signage Ready (Interactive)**

- Touchscreen, 1080P or 4K
- End users can select from a variety of Quick Edit Ready templates with dynamic designs including categories like directory, event, recognition, showcase, and more
- Includes FREE Secure Mobile Control App
- Compatible Hardware / OS: Win 10/8th Gen i5/8GB RAM; BrightSign XT; Tizen 4+; LG WebOS 3+; Android 7+