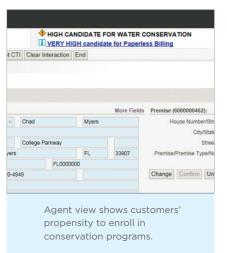

# What is VertexOne Predictive Analytics for Customer Enrollment?

- A predictive model which determines the likelihood of each customer to participate in utility programs and initiatives
- A mechanism which identifies the characteristics of customers most likely to accept offers and/or respond to marketing
- An insight engine which identifies the optimal marketing mix
- An experience-based and data-driven approach which provides answers to critical questions such as: Which customers should I be targeting for paperless billing / online payments / energy efficiency programs? How do I get the biggest bang for my marketing dollars?