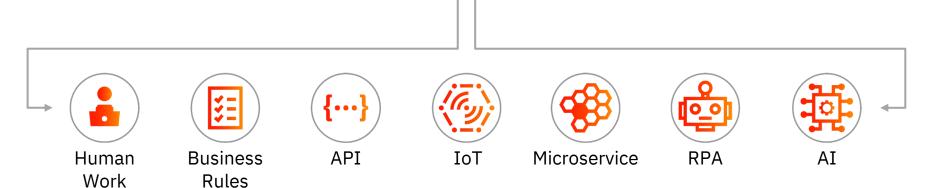

## **Technical Use Cases**

Any process automation solution is based on one or more of these technical use cases: