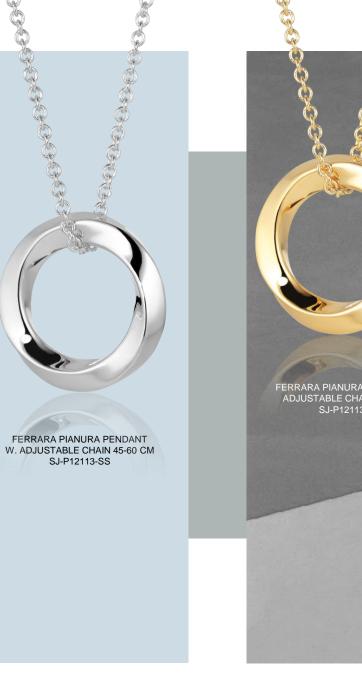

#### FERRARA

#### FERRARA

FERRARA PIANURA PENDANTW. ADJUSTABLE CHAIN 45-60 CM SJ-P12113-SG