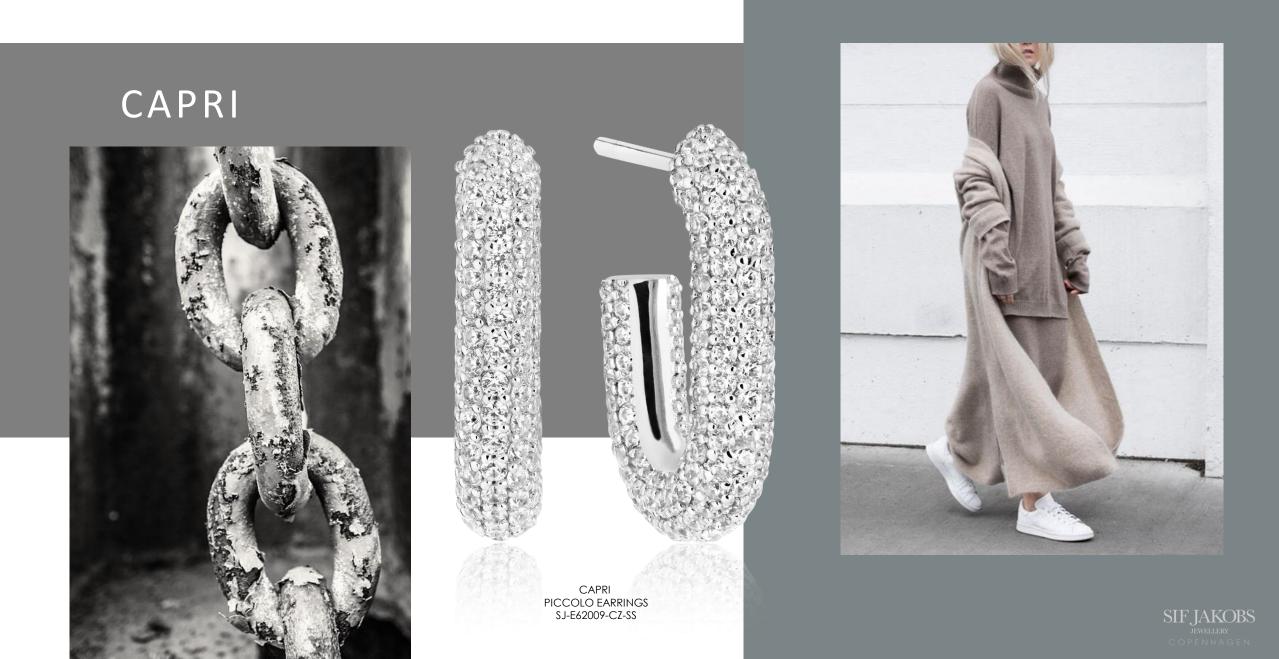

### CAPRI

Capri takes you back to the design DNA Sif Jakobs is known for, clean geometric shapes dipped into an ocean of sparkling zirconia.

This contemporary and industrial looking collection is offering endless possibilities to be creative with your own jewellery look. Whether it is for styling your casual everyday look or glamouring up your evening wear.

It's bold and edgy, radiating exclusivity and glamour. It's an eye-catching statement jewellery series, that can be worn individually or mixed together. Capri reflects a woman's confidence in a cool and empowering way. It proves that form and function can be one and the same. Capri is not to be unseen.