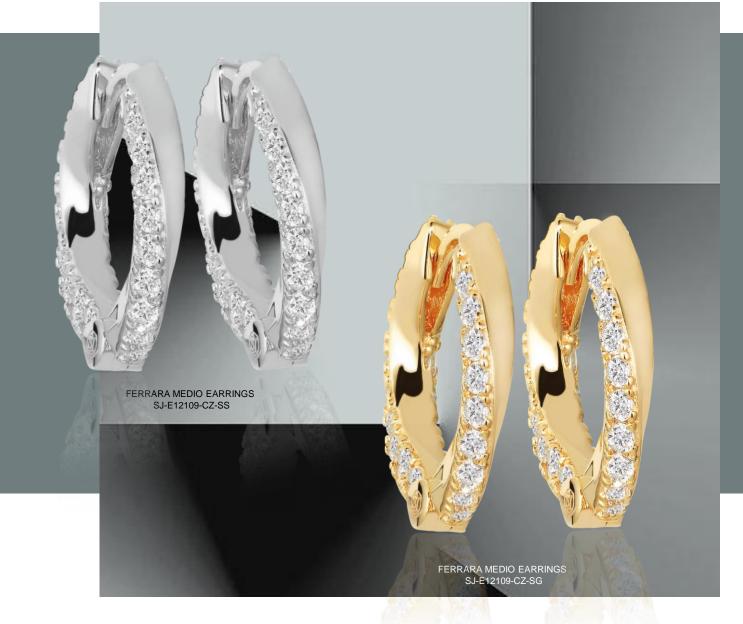

### FERRARA

Ferrara captures a movement frozen in time. It is twisted, sophisticated and edgy. It's everything you want to add to your wardrobe to bring a little sparkle to your outfit.

The Ferrara collection gives you the option to shifting from winter to spring/summer attire, packing down your hats and scarfs, having the space and freedom to play with your jewellery and upgrade the pieces in your jewellery box for the new season.

The collection offers classic jewellery pieces with the right amount of edge and elegance as a supplement to the Sif Jakobs Jewellery statement jewellery.

SIF JAKOBS jewellery copenhagen

#### FERRARA