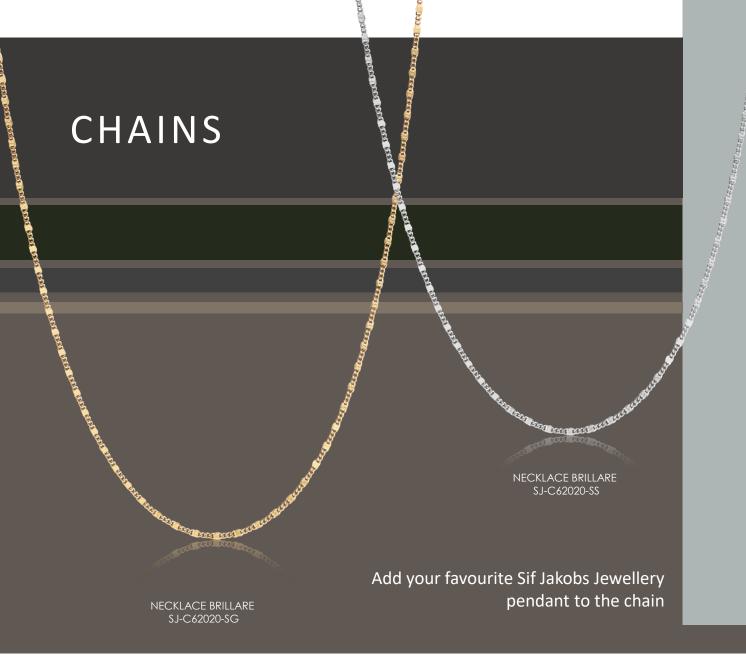

### THE NEW BASICS - CHAINS

Step up your chain game with the new Sif Jakobs Jewellery chain necklaces. They've proven to be the must have pieces in every woman's jewellery box. Wear them alone or layer them together with all your other favourite neck treasures.

These chains are the perfect add on accessory to make your look.

NECKLACE SERPENTE SJ-C62022-SS

NECKLACE SERPENTE SJ-C62022-SG