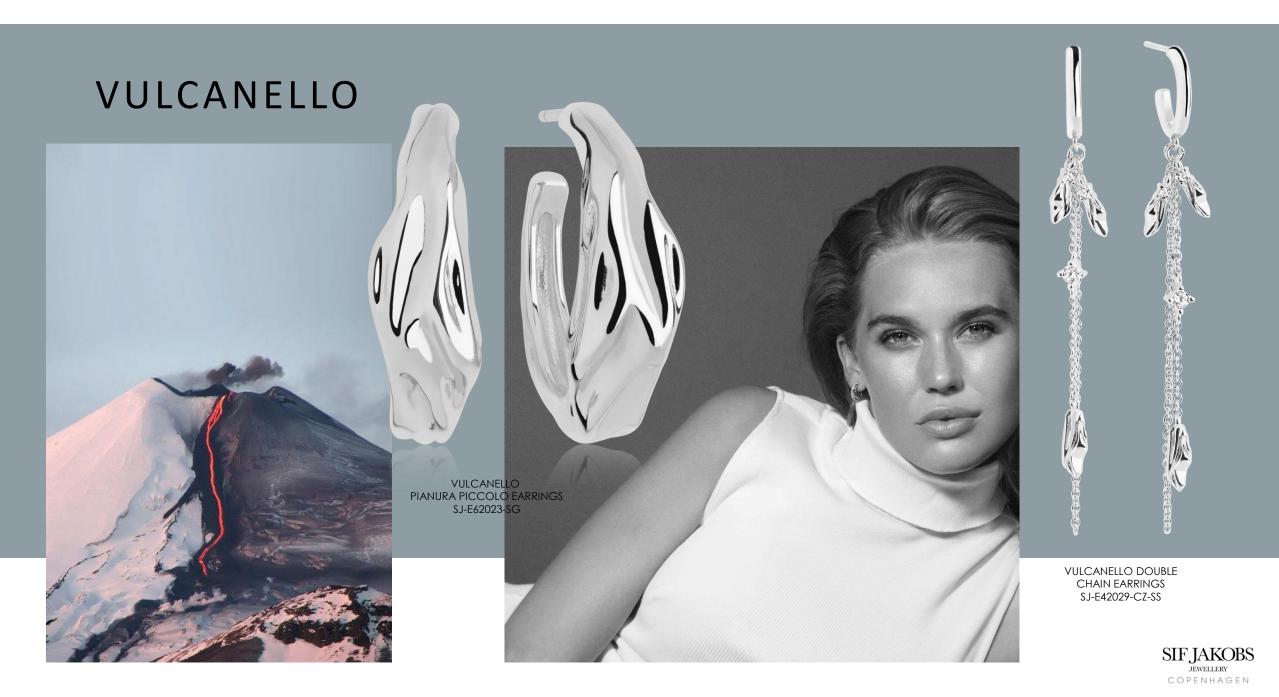

### VULCANELLO

New styles are introduced to the recent Vulcanello collection. Adding an earcuff and hoops with the organic and rustic look, as well as a longer version of the popular Vulcanello Lungo earrings. Further more, some styles are now introduced in silver. This will make this collection stay fresh on everyones lips.

These are must have pieces from this one of a kind collection.

#### VULCANELLO

VULCANELLO PIANURA PICCOLO EARRINGS SJ-E62023-SG

VULCANELLO LUNGO GRANDE EARRINGS SJ-E62020-1-CZ-SG

> SIFJAKOBS jewellery copenhagen