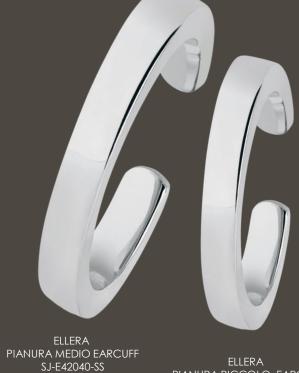

#### ELLERA EARCUFF

ELLERA PIANURA MEDIO EARCUFF SJ-E42040-SG PIANURA PICCOLO EARCUFF SJ-E42039-SG

ELLERA PIANURA PICCOLO EARCUFF SJ-E42039-SS