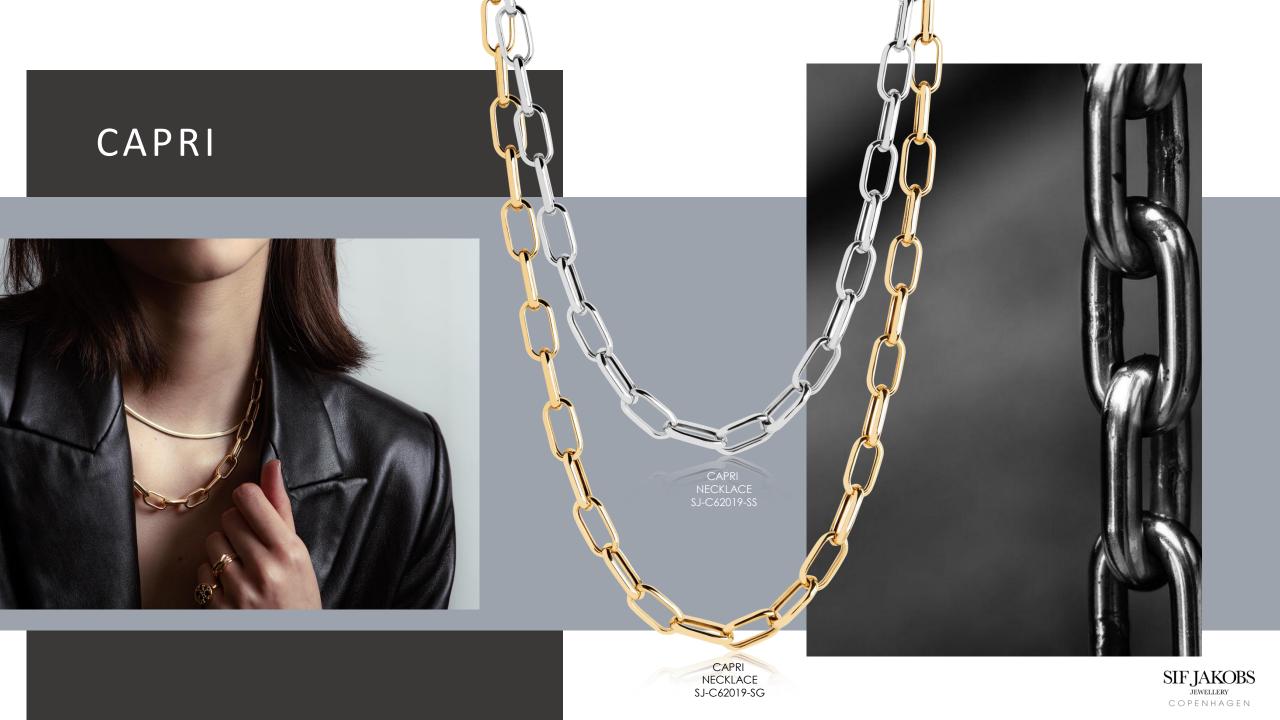

### CAPRI

Capri takes you back to the design DNA Sif Jakobs is known for, clean geometric shapes dipped into an ocean of sparkling zirconia.

This contemporary and industrial looking collection is offering endless possibilities to be creative with your own jewellery look. Whether it is for styling your casual everyday look or glamouring up your evening wear.

It's bold and edgy, radiating exclusivity and glamour. It's an eye-catching statement jewellery series, that can be worn individually or mixed together. Capri reflects a woman's confidence in a cool and empowering way. It proves that form and function can be one and the same. Capri is not to be unseen.

#### CAPRI

CAPRI TRE RING SJ-R62016-CZ-SG