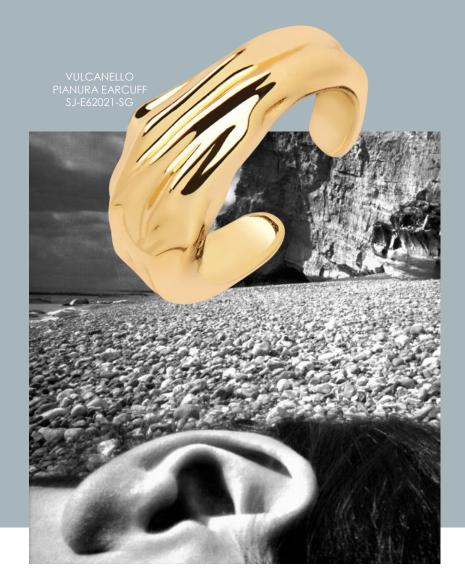

### VULCANELLO

New styles are introduced to the recent Vulcanello collection. Adding an earcuff and hoops with the organic and rustic look, as well as a longer version of the popular Vulcanello Lungo earrings. Further more, some styles are now introduced in silver. This will make this collection stay fresh on everyones lips.

These are must have pieces from this one of a kind collection.