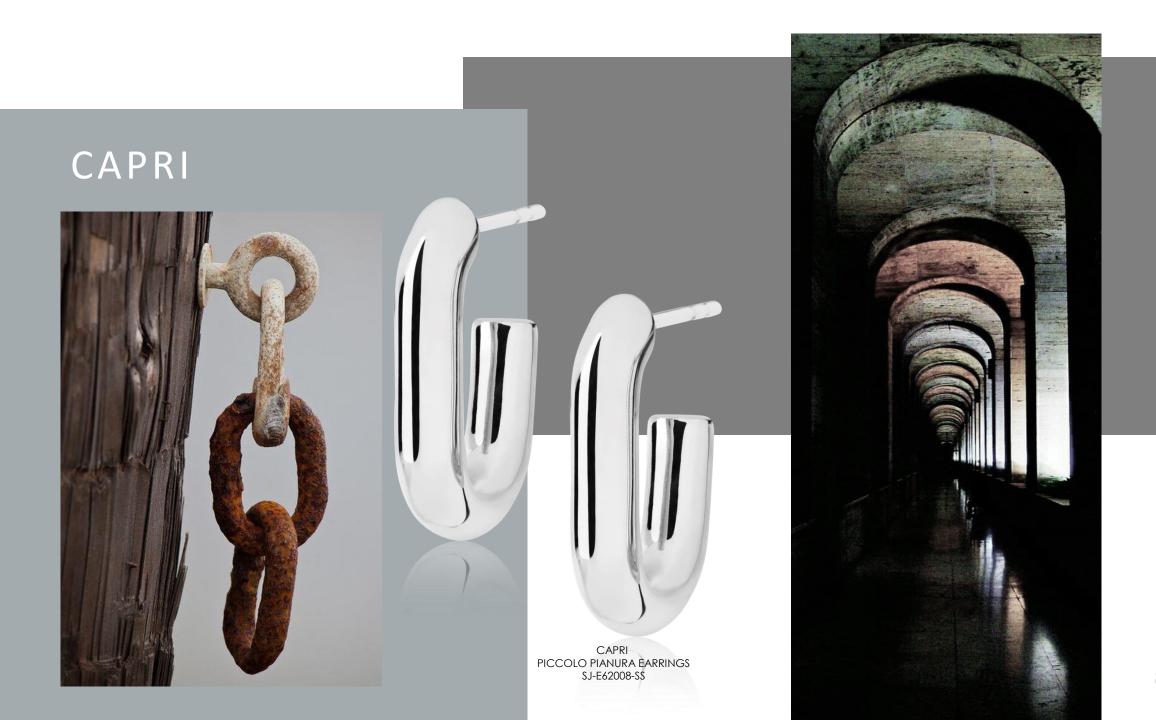

### CAPRI

Capri takes you back to the design DNA Sif Jakobs is known for, clean geometric shapes dipped into an ocean of sparkling zirconia.

This contemporary and industrial looking collection is offering endless possibilities to be creative with your own jewellery look. Whether it is for styling your casual everyday look or glamouring up your evening wear.

It's bold and edgy, radiating exclusivity and glamour. It's an eye-catching statement jewellery series, that can be worn individually or mixed together. Capri reflects a woman's confidence in a cool and empowering way. It proves that form and function can be one and the same. Capri is not to be unseen.