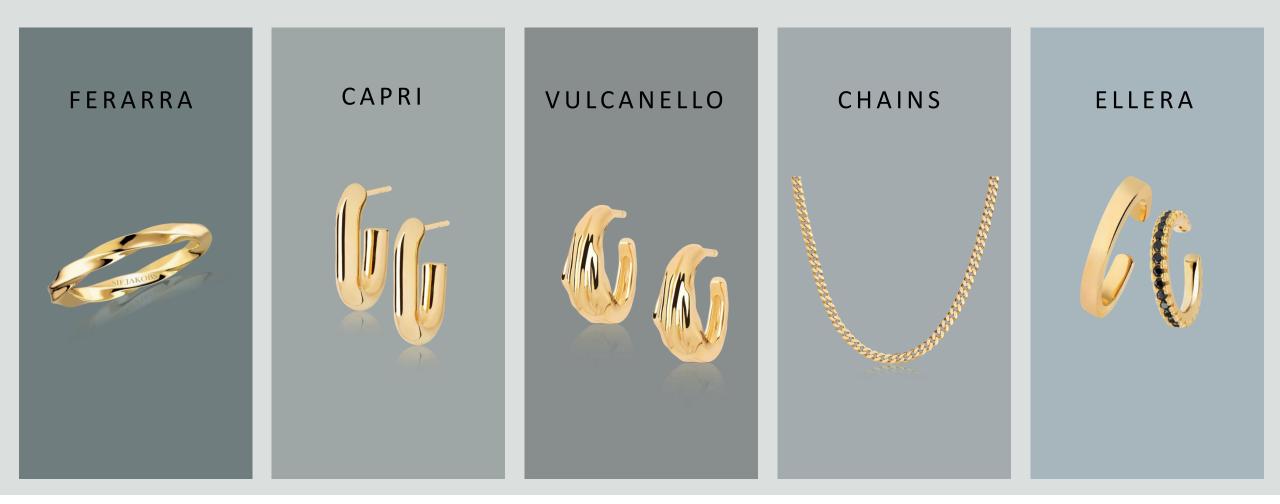

### **COLLECTION OVERVIEW**

### FERRARA

Ferrara captures a movement frozen in time. It is twisted, sophisticated and edgy. It's everything you want to add to your wardrobe to bring a little sparkle to your outfit.

The Ferrara collection gives you the option to shifting from winter to spring/summer attire, packing down your hats and scarfs, having the space and freedom to play with your jewellery and upgrade the pieces in your jewellery box for the new season.

### CAPRI

Capri takes you back to the design DNA Sif Jakobs is known for, clean geometric shapes dipped into an ocean of sparkling zirconia.

This contemporary and industrial looking collection is offering endless possibilities to be creative with your own jewellery look. Whether it is for styling your casual everyday look or glamouring up your evening wear.

### VULCANELLO

New styles are introduced to the recent Vulcanello collection. Adding an earcuff and hoops with the organic and rustic look, as well as a longer version of the popular Vulcanello Lungo earrings. Further more, some styles are now introduced in silver. This will make this collection stay fresh on everyones lips.

### EVERLASTING - ELLERA

The hero collection "Ellera" is expanding with a new dramatic version. A Black edition of the popular best-selling Ellera styles are being added as well as Ellera Earcuffs.

The new earcuffs will give you a chance to style an outstanding ear pierced look with all your favourite Ellera styles in different sizes. Wear it alone or stack them up, mix and create your own look!

### THE NEW BASICS - CHAINS

Step up your chain game with the new Sif Jakobs Jewellery chain necklaces. They've proven to be the must have pieces in every woman's jewellery box. Wear them alone or layer them together with all your other favourite neck treasures.