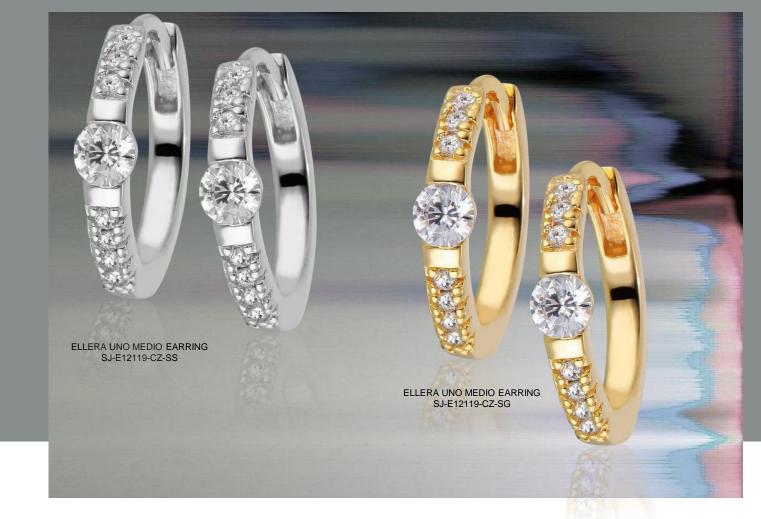

### EVERLASTING - ELLERA

The hero collection "Ellera" is expanding with a new dramatic version. A Black edition of the popular best-selling Ellera styles are being added as well as Ellera Earcuffs.

The new earcuffs will give you a chance to style an outstanding ear pierced look with all your favourite Ellera styles in different sizes. Wear it alone or stack them up, mix and create your own look!

#### ELLERA