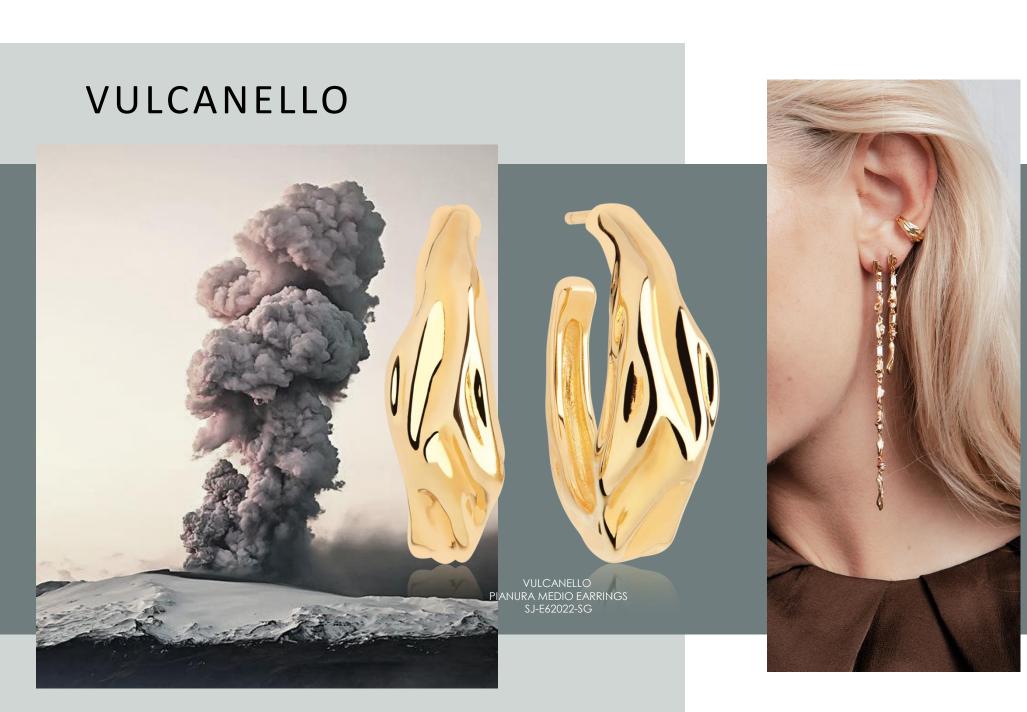

### VULCANELLO

New styles are introduced to the recent Vulcanello collection. Adding an earcuff and hoops with the organic and rustic look, as well as a longer version of the popular Vulcanello Lungo earrings. Further more, some styles are now introduced in silver. This will make this collection stay fresh on everyones lips.

These are must have pieces from this one of a kind collection.

#### VULCANELLO

VULCANELLO PIANURA PICCOLO EARRINGS SJ-E62023-SG

VULCANELLO LUNGO GRANDE EARRINGS SJ-E62020-1-CZ-SG

> SIFJAKOBS jewellery copenhagen