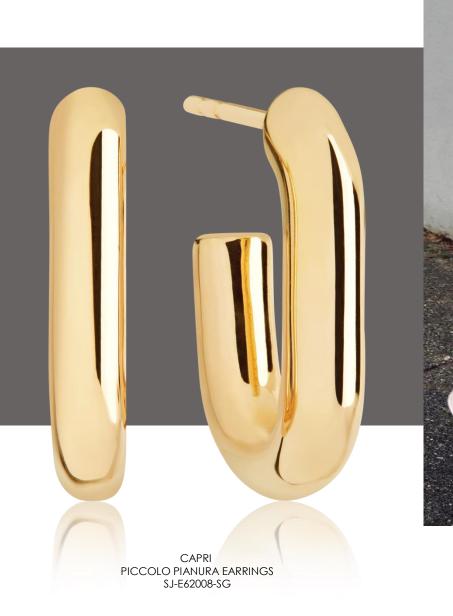

### CAPRI

Capri takes you back to the design DNA Sif Jakobs is known for, clean geometric shapes dipped into an ocean of sparkling zirconia.

This contemporary and industrial looking collection is offering endless possibilities to be creative with your own jewellery look. Whether it is for styling your casual everyday look or glamouring up your evening wear.

It's bold and edgy, radiating exclusivity and glamour. It's an eye-catching statement jewellery series, that can be worn individually or mixed together. Capri reflects a woman's confidence in a cool and empowering way. It proves that form and function can be one and the same. Capri is not to be unseen.