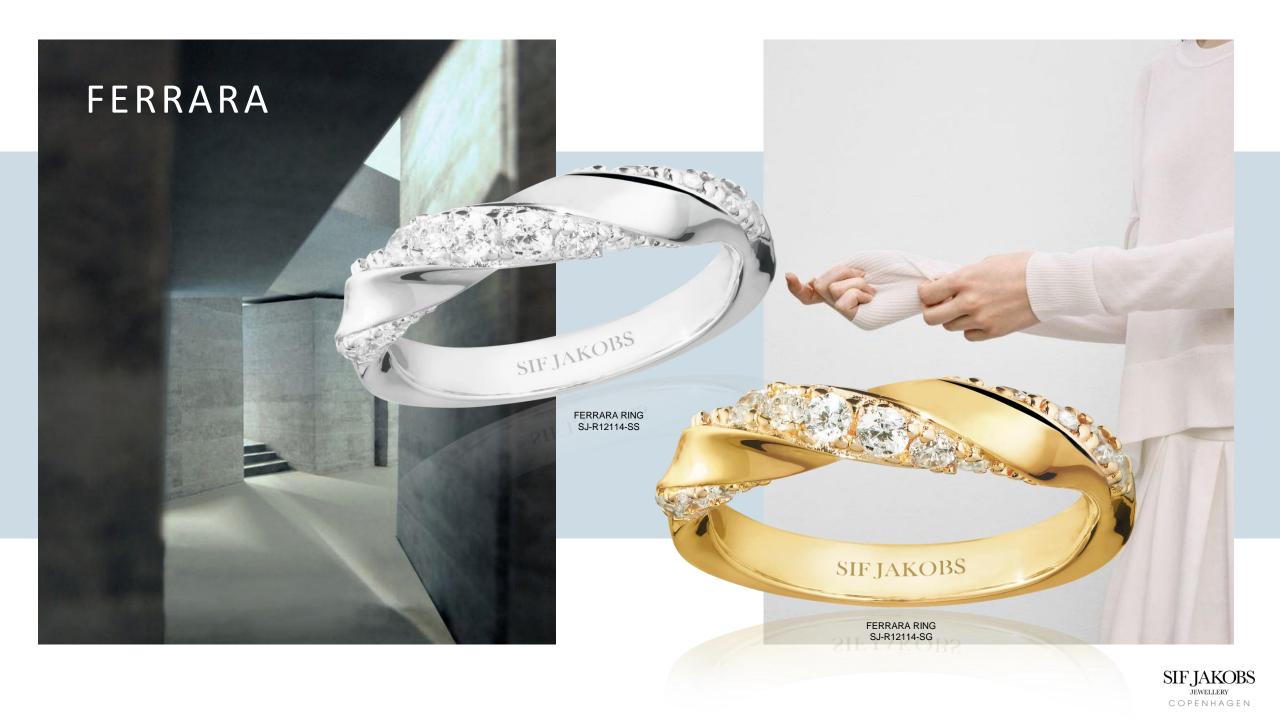

### **INSPIRATION**

"While daydreaming and longing to travel, I was browsing the web for exciting places to visit. When I came across this fascinating and powerful building in Dubai, The Twisted Cayan Tower. I was blown away and inspired by the architectural aesthetics of the tower.

The towers clean twisted lines, became the inspiration for the new FERRARA Collection and thus the main design element in the collection." – Sif Jakobs

### FERRARA

Ferrara captures a movement frozen in time. It is twisted, sophisticated and edgy. It's everything you want to add to your wardrobe to bring a little sparkle to your outfit.

The Ferrara collection gives you the option to shifting from winter to spring/summer attire, packing down your hats and scarfs, having the space and freedom to play with your jewellery and upgrade the pieces in your jewellery box for the new season.

The collection offers classic jewellery pieces with the right amount of edge and elegance as a supplement to the Sif Jakobs Jewellery statement jewellery.

SIF JAKOBS jewellery copenhagen