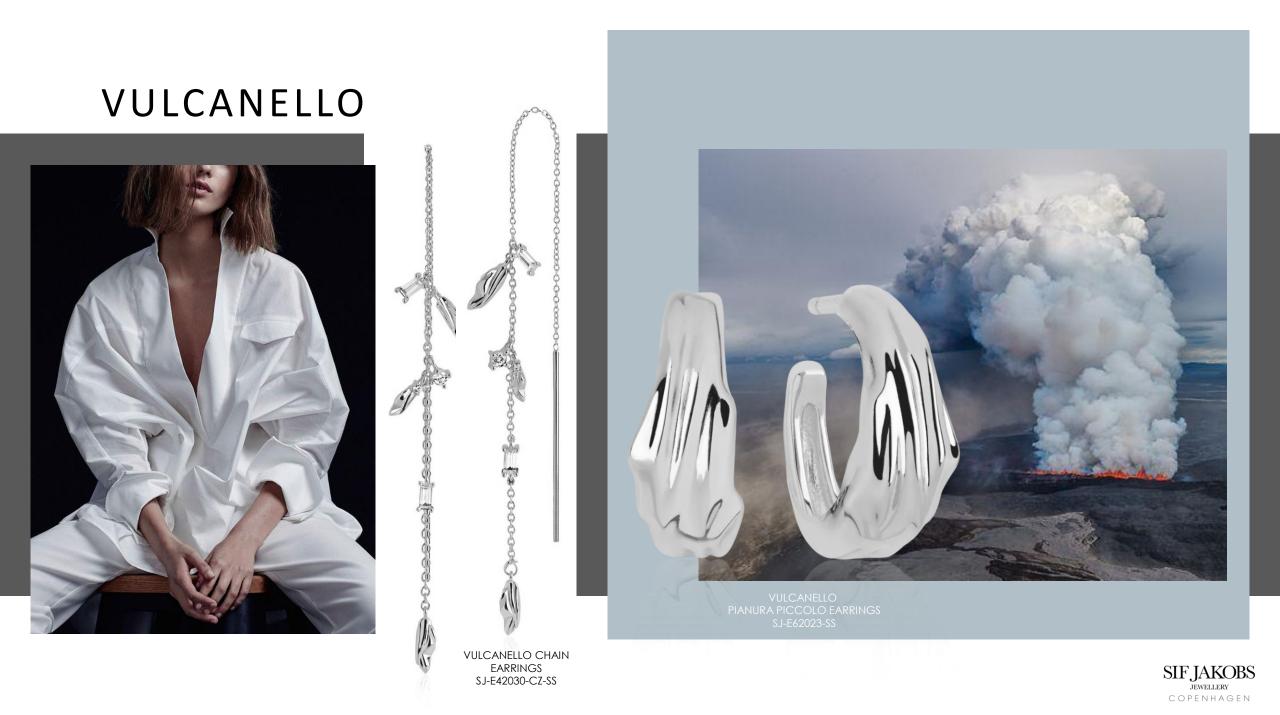

### VULCANELLO

New styles are introduced to the recent Vulcanello collection. Adding an earcuff and hoops with the organic and rustic look, as well as a longer version of the popular Vulcanello Lungo earrings. Further more, some styles are now introduced in silver. This will make this collection stay fresh on everyones lips.

These are must have pieces from this one of a kind collection.