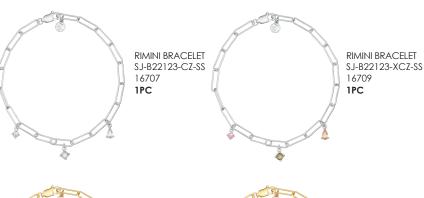

#### RIMINI PACKAGE

PRICE £1.156

GET 1 BRACELET AND 1 NECKLACE
- OPTIONAL SILVER OR GOLD FREE WITH PURCHASE

VALUE UP TO £98

RIMINI TABLE DISPLAY incl. in the price

30 Earrings (2 of each style) 6 Necklaces 4 Bracelets