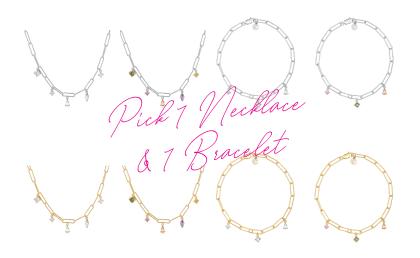

The collection is a variation of earrings, a simple elegant necklace in an anchor chain and charm necklaces as well as bracelets in the popular paper clip chain with playful cubic zirconia. It's the perfect balance between new classics and right on trend pieces.

#### RIMINI PACKAGE

PRICE £1.156

GET 1 BRACELET AND 1 NECKLACE
- OPTIONAL SILVER OR GOLD FREE WITH PURCHASE

VALUE UP TO £98

RIMINI TABLE DISPLAY incl. in the price

30 Earrings (2 of each style) 6 Necklaces 4 Bracelets