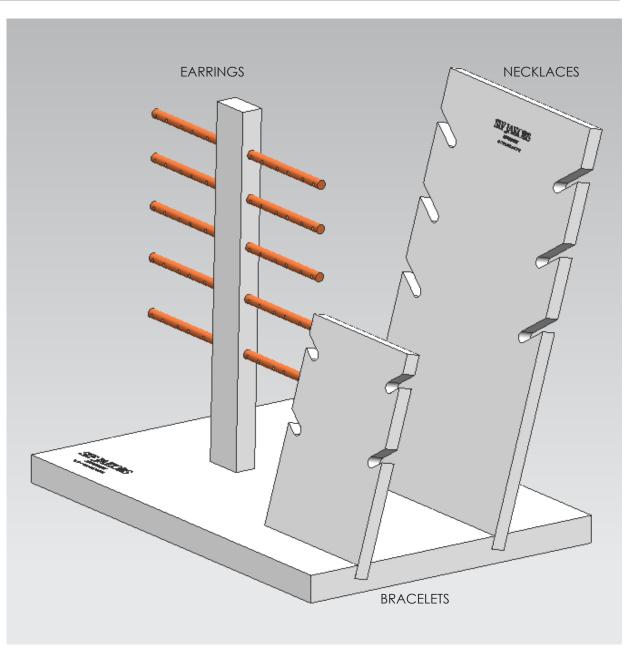

#### RIMINI PACKAGE

PRICE £1.156

GET 1 BRACELET AND 1 NECKLACE
- OPTIONAL SILVER OR GOLD FREE WITH PURCHASE

VALUE UP TO £98

RIMINI TABLE DISPLAY incl. in the price

30 Earrings (2 of each style) 6 Necklaces 4 Bracelets