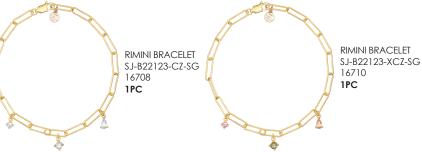

RIMINI DUE NECKLACE

SJ-N22116-CZ-SS

16701

1PC

SJ-N22116-CZ-SG 16702

RIMINI DUE NECKLACE 1PC

RIMINI NECKLACE RIMINI NECKLACE SJ-N22122-CZ-SS SJ-N22122-XCZ-SS 16703 16705 1PC

1PC

#### RIMINI PACKAGE

PRICE £1.156

GET 1 BRACELET AND 1 NECKLACE
- OPTIONAL SILVER OR GOLD FREE WITH PURCHASE

VALUE UP TO £98

RIMINI TABLE DISPLAY incl. in the price

30 Earrings (2 of each style) 6 Necklaces 4 Bracelets