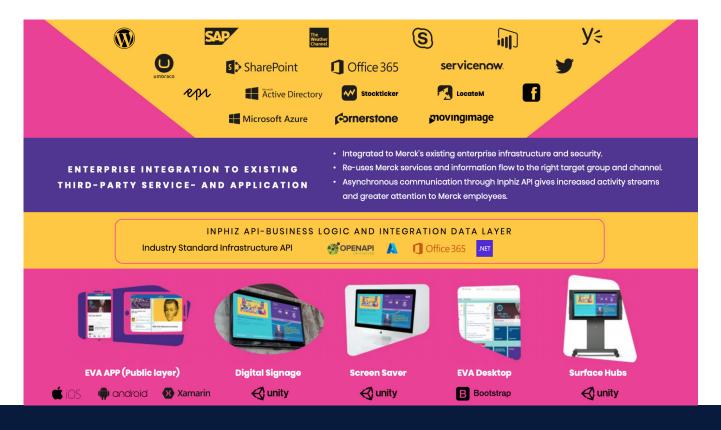

#### **ENTERPRISE COMMUNICATION RE-INVENTED**

Merck met Inphiz at a conference in Frankfurt back in 2016; their biggest challenge was how to mobile enable the classical intranet " EVA" for over 50 000 users." EVA" was built on Microsoft Technology and SharePoint, so it was hard to succeed in getting a pleasant mobile experience. Merck decided to utilize the complete platform of Inphiz after meeting the team and seeing another company's success with Inphiz. Inphiz set-up gave the employees an all-in-one experience and less time spent searching for information and communicating with colleagues. After a couple of years and many awards later - it's a winning concept.

- Inphiz creates a natural communication flow in an all-in-one service for information workers and production workers.
- Automated translation with support for over 26 languages.
- Highest security and integration with existing enterprise infrastructure.
- Enterprise integrations to Yammer, Share-Point, and SAPs data make the right information and activity to more than 50 000 users.