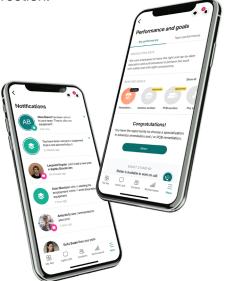

# THE INPHIZ APP, DASHBOARD, AND THIRD-PARTIES

Easy to use and reliable, Inphiz was built for nondesktop workers, created by organizations with hybrid workforces. It shows you everything you need to know to work with quality, safety and stay informed about the information flow you will need.

### The eNPS fact that improves your business

We run the eNPS (employee Net Promoter Score) as a seamless experience in the app during onboarding and in the employee journey. You know what to change in time with the instant feedback you get from the Inphiz dashboard.

**Notification Center** enables you to conduct enterprise reminders about activities from Inphiz or third-party services integrated with intelligent technology to nudge your organization into the right direction.