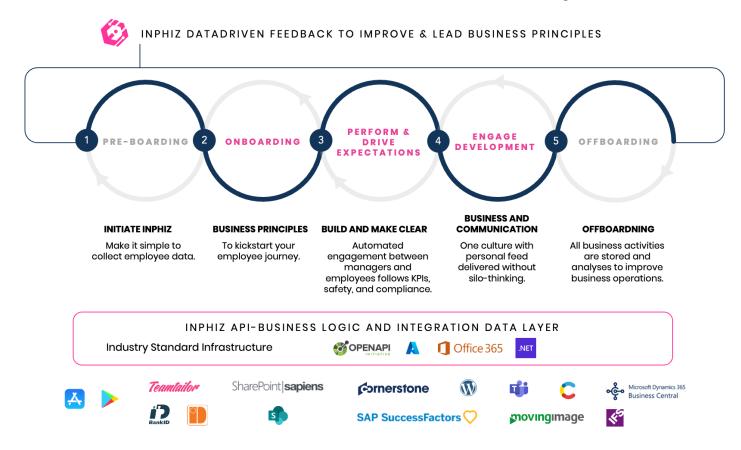

### WE BELIEVE IN THE EMPLOYEE JOURNEY

"The first impression lasts" - the first contact with an employee is your chance to nudge the employee to your business. An understandable and straightforward onboarding process includes, e.g., working with competence, creating ICE contacts, policy approval, and creating user accounts in your directory.

### The eNPS fact that improves your business

We run the eNPS (employee Net Promoter Score) as a seamless experience in the app during onboarding and in the employee journey. You know what to change in time with the instant feedback you get from the Inphiz dashboard.

### **COMPETENCE AND BEYOND**

In addition to managing people competencies and skills, we are taking this further and bring the future closer with self-managed leadership and personal achievements using great technology and provide a seamless employee user experience.

### YOUR COMPLIANCE DRIVES US

Whether you are a manager or an employee, you are always up to date on all the skills needed to work with full confidence. Inphiz manages skills based on compliance and regulation or just your companies' core values, in order to deliver the right competence to your clients.

### WE MAKE COMMUNICATION EASY

- News, global to local updates Stay in the know with the latest news from your organization.
- **Push-notiffications** For urgent and vital messages, in real-time.
- Inphiz talk Share knowledge and socialize, all in one place.
- Inphiz secure chat For communication to whatever your business needs.
- Announcements Make critical and urgent announcements to a target audience and specific groups.
- Automated translation service manages more than 50 languages, a smooth way to cooperate without cultural barriers.