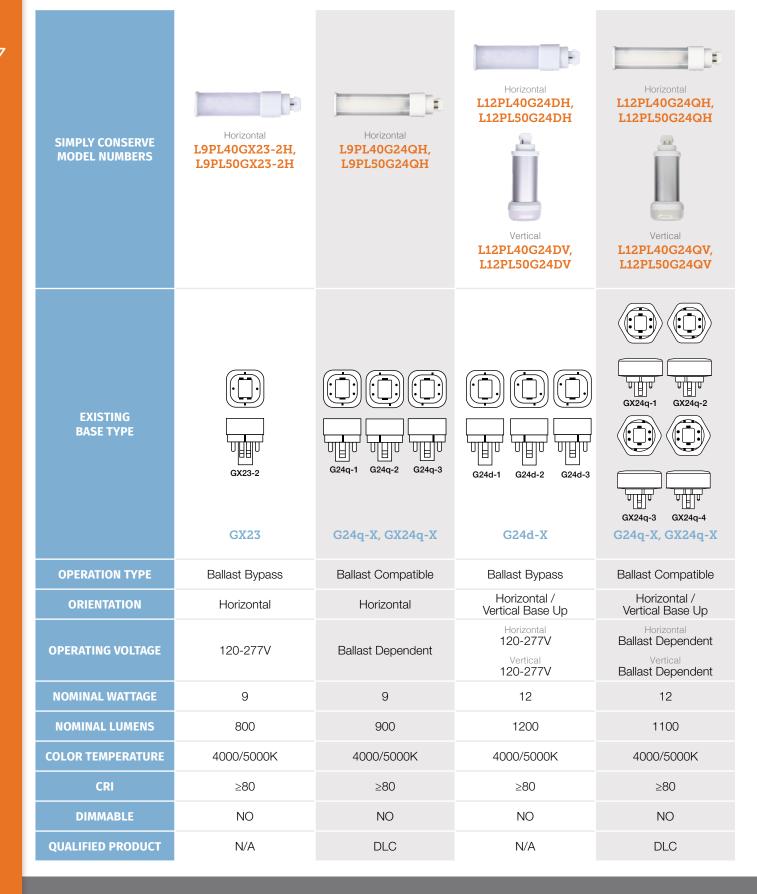

## PL LAMP PRODUCT FEATURES

Retrofitting PL Lamps with an LED option is a simple way to achieve energy savings without sacrificing quality. However, identifying the existing base type and understanding the needed fixture modifications is important.

LED lighting reduces maintenance costs while saving money on energy bills, and each lamp's lifetime is significantly longer than its traditional fluorescent counterpart. This equates to less hassle, less replacement and more savings for your customers.