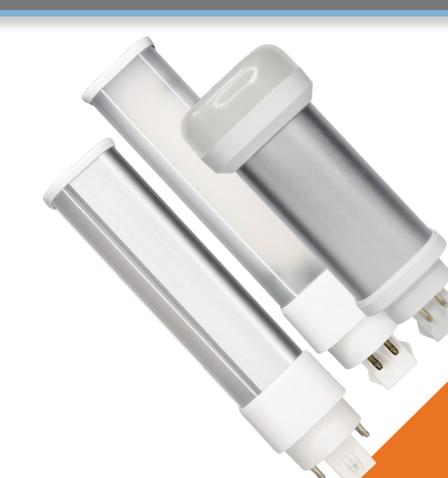

## PL LAMP PRODUCT FEATURES

Retrofitting PL Lamps with an LED option is a simple way to achieve energy savings without sacrificing quality. However, identifying the existing base type and understanding the needed fixture modifications is important.

LED lighting reduces maintenance costs while saving money on energy bills, and each lamp's lifetime is significantly longer than its traditional fluorescent counterpart. This equates to less hassle, less replacement and more savings for your customers.