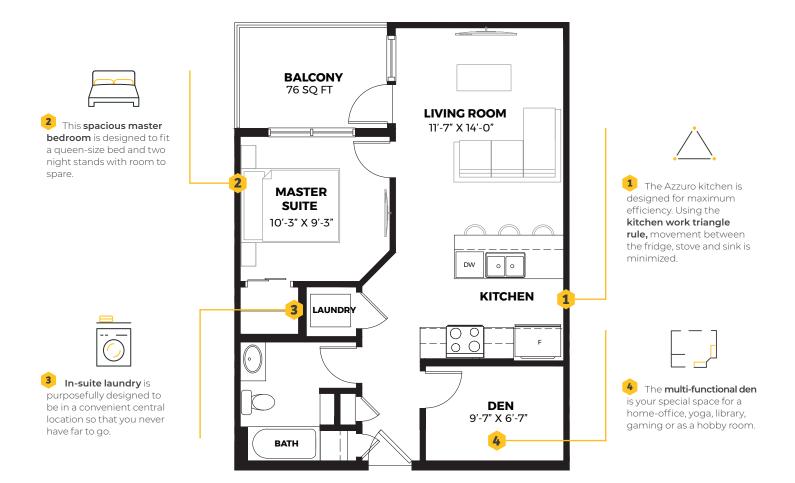

## **Main Features**

1 Bed + Den, 627 sq ft 9' - 10' ceilings

## Our difference is in the designer details

Every element of our **Designer Interiors** has been added for a reason. From the light fixtures down to the hinges, everything in a Rohit Communities home works together so our customers can live in a space that looks amazing and makes everyday life easier through functional design. With over 30 years of experience building award-winning homes, we're pleased to offer designer homes that help everyone feel better about where they live.