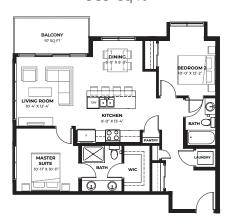

a magazine-worthy apartment home

# Argento B Main Features

2 bed, 2 bath, 962 sq ft 9' - 10' ceilings



 this home has been purposefully designed to help you feel better about where you live





a magazine-worthy apartment home

#### **Argento B Variations**

# Argento B v2



## **Argento B v3** 989 sq ft



#### Argento C 962 sq ft



### **Why Rohit?**

#### Our difference is in the designer details

Every element of our **Designer Interiors** has been added for a reason. From the light fixtures down to the hinges, everything in a Rohit Communities home works together so our customers can live in a space that looks amazing and makes everyday life easier through functional design. With over 30 years of experience building award-winning homes, we're pleased to offer designer homes that help everyone feel better about where they live.

This plan illustrates some or all of the options and configurations available for your home. This document is provided for informational purposes only and does not form part of the Agreement. Option selections need to be part of a schedule for it to be included