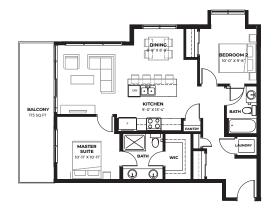

a magazine-worthy apartment home

# Argento B Main Features

2 bed, 2 bath, 962 sq ft 9' - 10' ceilings



 this home has been purposefully designed to help you feel better about where you live





a magazine-worthy apartment home

#### **Argento B Variations**

# Argento B v2



## **Argento B v3** 989 sq ft



#### Argento C 962 sq ft



### **Why Rohit?**

#### Our difference is in the designer details

Every element of our **Designer Interiors** has been added for a reason. From the light fixtures down to the hinges, everything in a Rohit Communities home works together so our customers can live in a space that looks amazing and makes everyday life easier through functional design. With over 30 years of experience building award-winning homes, we're pleased to offer designer homes that help everyone feel better about where they live.

This plan illustrates some or all of the options and configurations available for your home. This document is provided for informational purposes only and does not form part of the Agreement. Option selections need to be part of