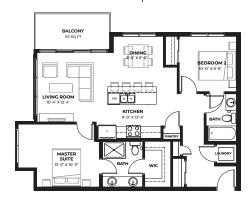

a magazine-worthy apartment home

# Argento B Main Features

2 bed, 2 bath, 962 sq ft 9' - 10' ceilings



 this home has been purposefully designed to help you feel better about where you live





a magazine-worthy apartment home

#### **Argento B Variations**

# Argento B v2



## **Argento B v3** 989 sq ft



#### Argento C 962 sq ft



### **Why Rohit?**

#### Our difference is in the designer details

Every element of our **Designer Interiors** has been added for a reason. From the light fixtures down to the hinges, everything in a Rohit Communities home works together so our customers can live in a space that looks amazing and makes everyday life easier through functional design. With over 30 years of experience building award-winning homes, we're pleased to offer designer homes that help everyone feel better about where they live.

This plan illustrates some or all of the options and configurations available for your home. This document is provided for informational purposes only and does not form part of the Agreement. Option selections need to be part of a schedule for it to be included in the Agreement. Artist's