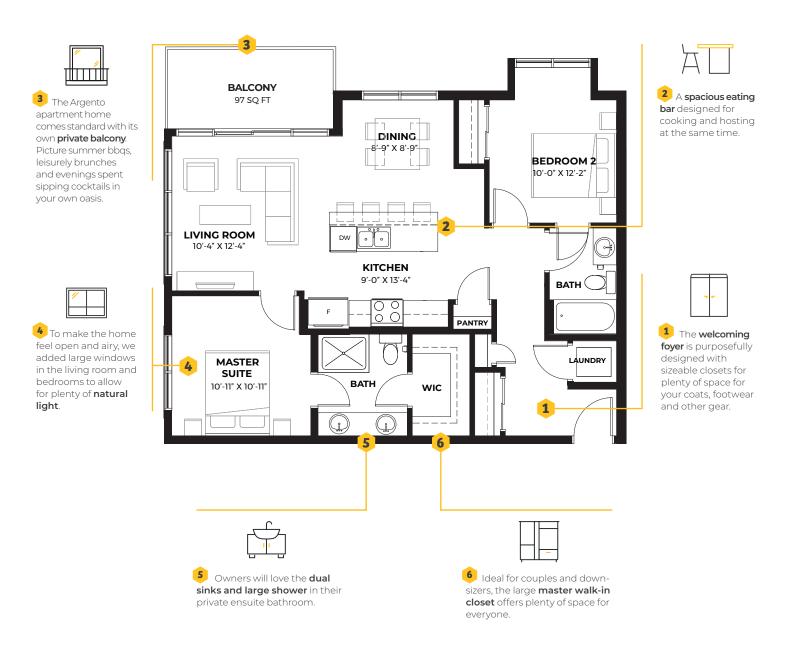

# Argento B Main Features

2 bed, 2 bath, 962 sq ft 9' - 10' ceilings

 this home has been purposefully designed to help you feel better about where you live

a magazine-worthy apartment home

 this home has been purposefully designed to help you feel better about where you live